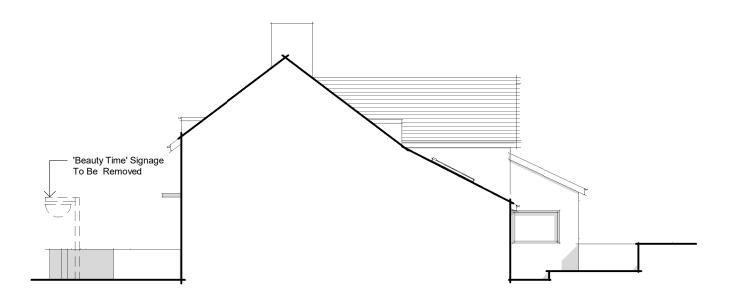

**Proposed Front / North Elevation** 1: 100

**Proposed Rear / South Elevation** 1:100

Proposed Side / West Elevation 1:100

**Proposed Side / East Elevation** 1:100

| No. | Description | Date |
|-----|-------------|------|
|     |             |      |
|     |             |      |
|     |             |      |
|     |             |      |
|     |             |      |

ROJECT nange of use application from Class E (Beauty Time) to

| 5<br>⅃<br>n | Class C3 (Dwelling House). Beauty Time,134 Main Road, Cleeve, Bristol, BS49 4PW |  |
|-------------|---------------------------------------------------------------------------------|--|
|             | SHEET                                                                           |  |
|             | Proposed Flevations                                                             |  |