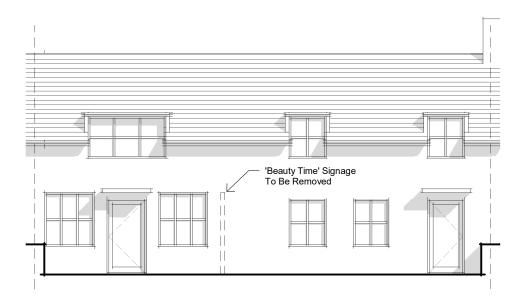

**Proposed Front / North Elevation** 1: 100

**Proposed Rear / South Elevation** 1:100

Proposed Side / West Elevation 1:100

**Proposed Side / East Elevation** 1:100

| No. | Description | Date |
|-----|-------------|------|
|     |             |      |
|     |             |      |
|     |             |      |
|     |             |      |
|     |             |      |

ROJECT nange of use application from Class E (Beauty Time) to

| 5<br>⅃<br>n | Class C3 (Dwelling House). Beauty Time,134 Main Road, Cleeve, Bristol, BS49 4PW |  |
|-------------|---------------------------------------------------------------------------------|--|
|             | SHEET                                                                           |  |
|             | Proposed Flevations                                                             |  |