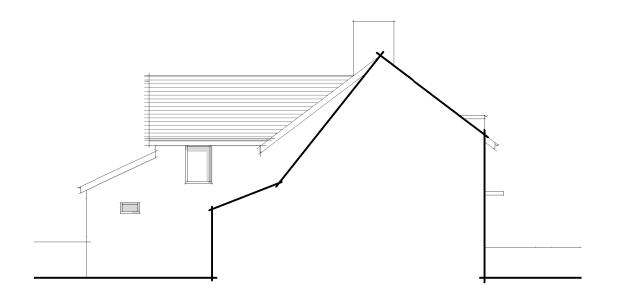

**Proposed Front / North Elevation** 1: 100

**Proposed Rear / South Elevation** 1:100

Proposed Side / West Elevation 1:100

**Proposed Side / East Elevation** 1:100

| No. | Description | Date |
|-----|-------------|------|
|     |             |      |
|     |             |      |
|     |             |      |
|     |             |      |
|     |             |      |