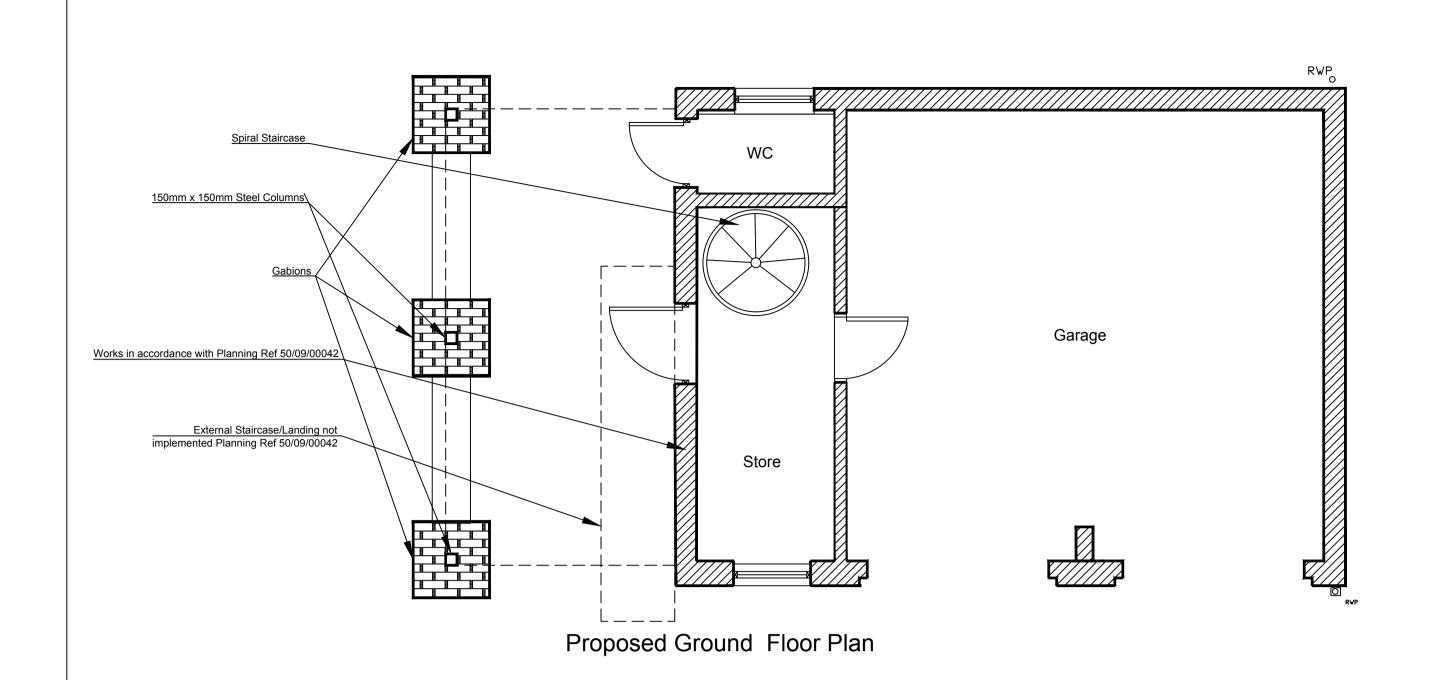

Proposed Balcony and Dormer Windows to Existing Double Garage- 87 Lincoln Rd Tuxford

June 23

1/50

P-87-1

This drawing is Copyright and must NOT be copied unless Authorized By Henry Taylor Chartered Building Surveyors. The Planning and Building Control Authorities are authorized to copy this drawing for their own use