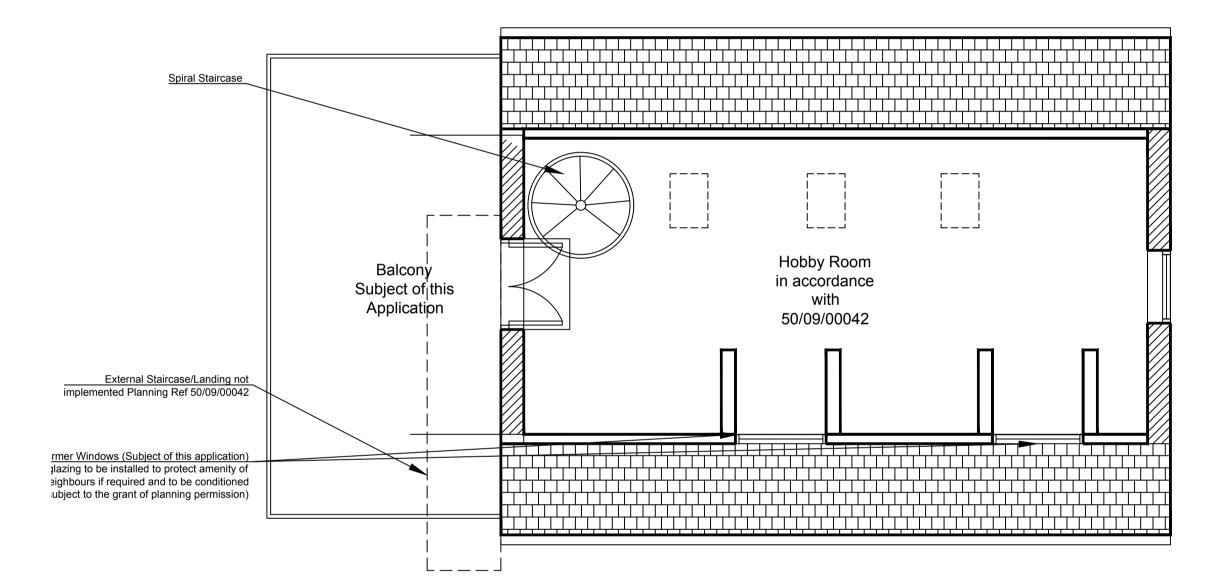

Proposed First Floor Plan

Proposed Balcony and Dormer Windows to Existing Double Garage- 87 Lincoln Rd Tuxford

June 23

1/50

P-87-1

This drawing is Copyright and must NOT be copied unless Authorized By Henry Taylor Chartered Building Surveyors. The Planning and Building Control Authorities are authorized to copy this drawing for their own use