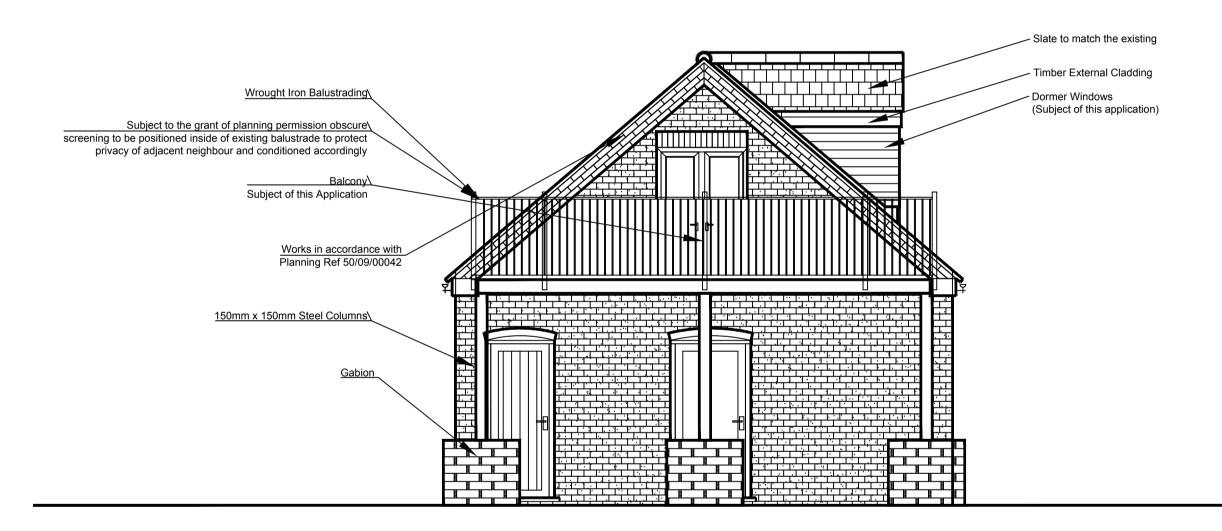

## Proposed Side Elevation

Proposed Front Elevation

This Plan is for Building Control and Planning Purposes Only

Checked by Approved by - date Filename

Henry Taylor Building Surveyor
The Old Rectory Rectory Road, Treswell

Proposed Balcony and Dormer Windows to Existing Double Garage- 87 Lincoln Rd Tuxford

June 23

1/50

P-87-1

This drawing is Copyright and must NOT be copied unless Authorized By Henry Taylor Chartered Building Surveyors. The Planning and Building Control Authorities are authorized to copy this drawing for their own use