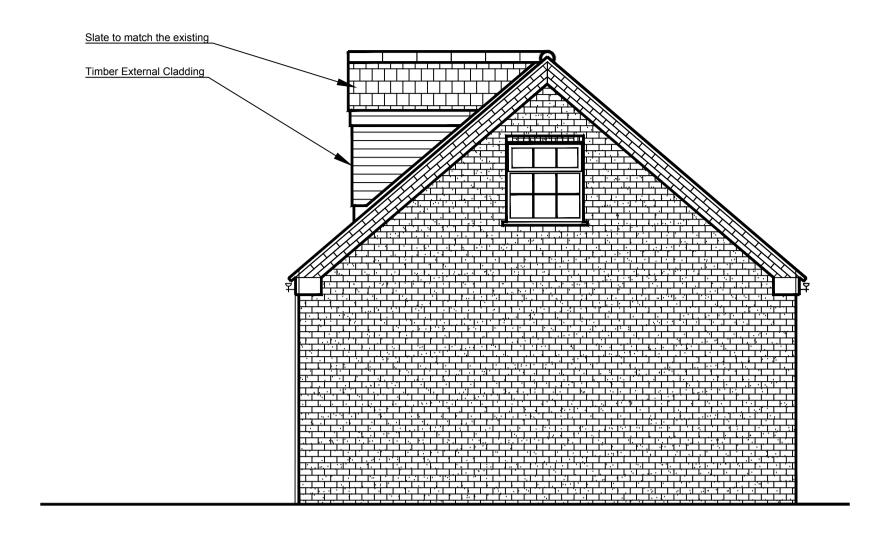

## Proposed Side Elevation

## Proposed Side Elevation

Proposed Front Elevation

This Plan is for Building Control and Planning Purposes Only

Checked by Approved by - date Filename

Henry Taylor Building Surveyor
The Old Rectory Rectory Road, Treswell