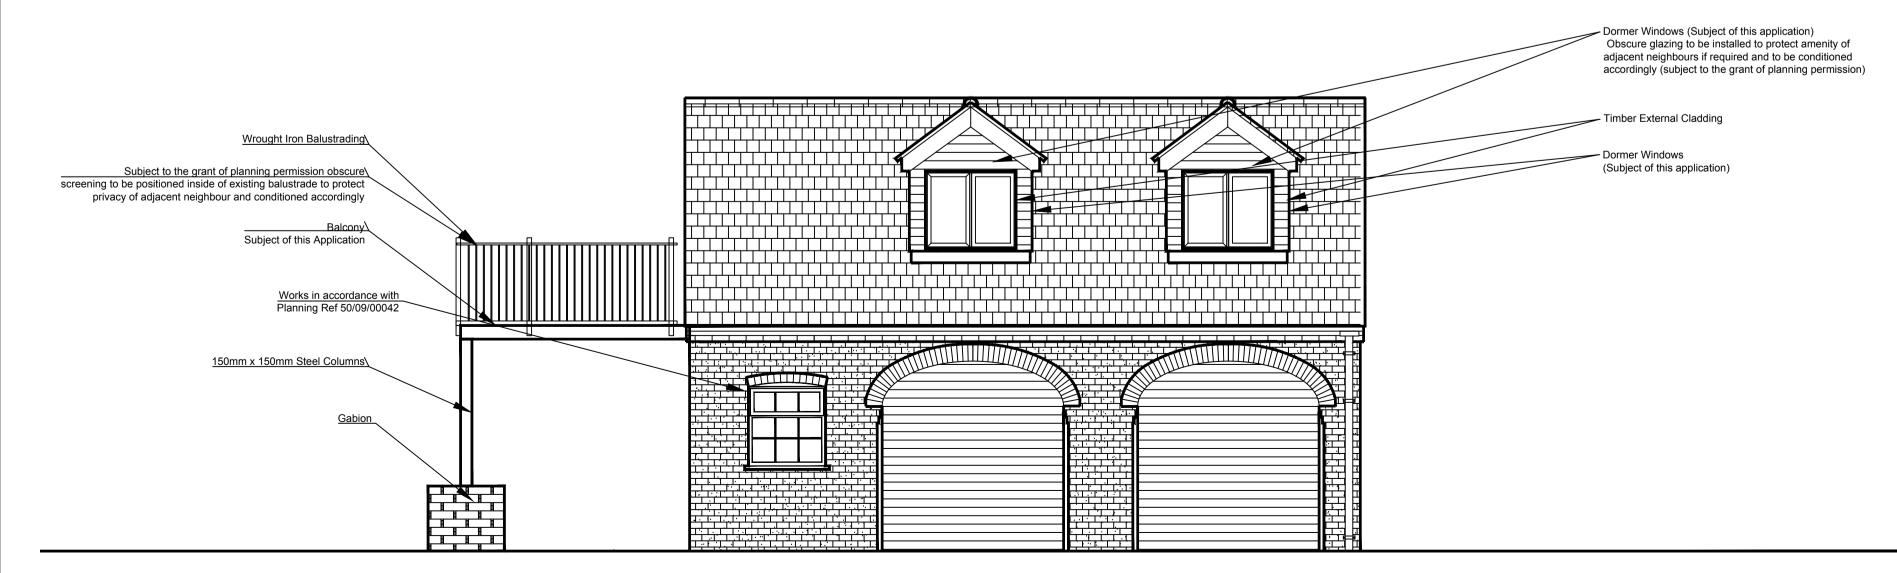

## Proposed Side Elevation

Proposed Front Elevation

This Plan is for Building Control and Planning Purposes Only

Checked by Approved by - date Filename

Henry Taylor Building Surveyor
The Old Rectory Rectory Road, Treswell

Proposed Balcony and Dormer Windows to Existing Double Garage- 87 Lincoln Rd Tuxford

June 23

1/50

P-87-1

This drawing is Copyright and must NOT be copied unless Authorized By Henry Taylor Chartered Building Surveyors. The Planning and Building Control Authorities are authorized to copy this drawing for their own use