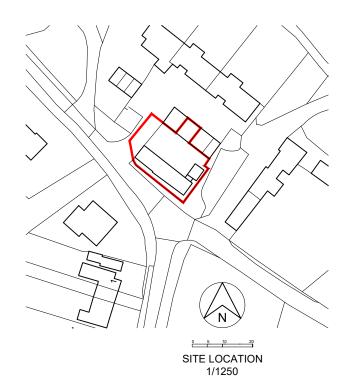

| //  |       |      |
|-----|-------|------|
| No. | Init. | Date |
|     |       |      |
|     |       |      |

Project Title

Drawing Title

The Thatched Barn Brent Pelham Hertfordshire SG9 0HR

> PLANNING Site Location

| June 2023                  |                                                            |
|----------------------------|------------------------------------------------------------|
| scale 1/1250 @ A3          |                                                            |
| Drawn By<br>Mwb            | fairgroundfish                                             |
| Project No.<br>OC5 2019    | Bury Barn, Brent Pelham<br>Hertfordshire SG9 0AU           |
| Drawing No.<br>FGFB SITE01 | m : + 44 ( 0 ) 7968 598 308<br>t : + 44 ( 0 ) 1279 778 039 |
| Revision                   | e: office@fairgroundfish.co.uk                             |
|                            | <ul> <li>fairgroundfish.co.uk</li> </ul>                   |