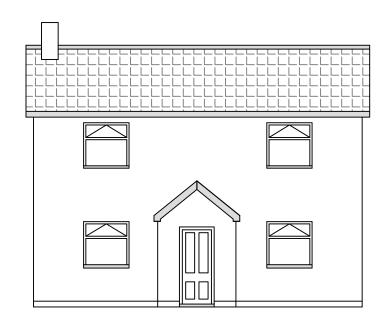

Proposed Rear Elevation (West)



## NOTES:

Proposed Front Elevation (East)

1. All dimensions are in millimetres unless otherwise stated. Proposals are shown in RED.

Wall finish - rendered and painted to match existing. Roof tiles - match existing front of house.
Windows/doors to match existing where possible - building regulations may dictate opening sizes.

4. Gu

| 4185 | 3810 | 3355 |
|------|------|------|

**Proposed Side Elevation (North)** 



## **Proposed Side Elevation (South)**

| PROJECT:   TITLE:   DRAWING No:   REV:   SCALE:   DATE:   Rev:   Description:   Date:     5 Paper Mill Lane   Proposed Front, Rear   5PML/PP/03   I:100   11/02/23   I   IIII Control Contr | 4. Gutter and downpipe to be UPVC - colour and type to match existing. |  |  |             |  |          |      |              |       |
|---