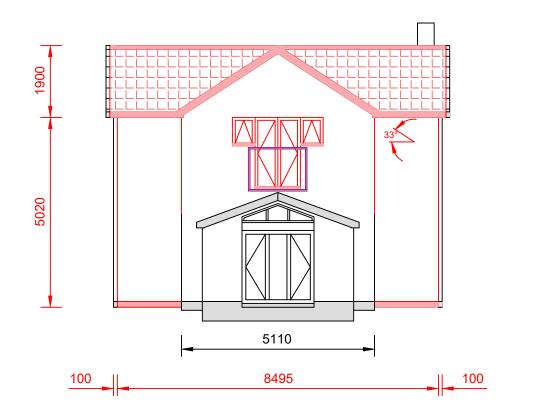

## NOTES:

Proposed Front Elevation (East)

1. All dimensions are in millimetres unless otherwise stated. Proposals are shown in RED.

Wall finish - rendered and painted to match existing. Roof tiles - match existing front of house.
Windows/doors to match existing where possible - building regulations may dictate opening sizes.