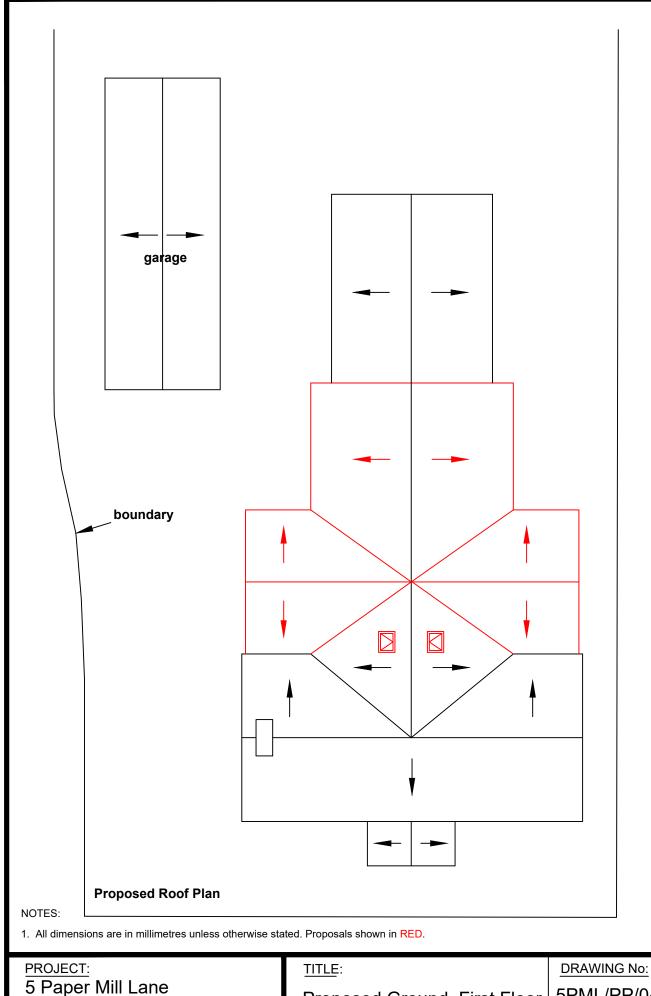

**Proposed First Floor Plan** 

**Proposed Ground Floor Plan** 

| PROJECT:          |
|-------------------|
| 5 Paper Mill Lane |
| Bramford, IP8 4BP |
| Rear Extension    |

Proposed Ground, First Floor | 5PML/PP/04 and Roof Plans

REV:

DATE: 11/02/23 (printed @ A3)

SCALE:

1:100

Rev: Description: Date: