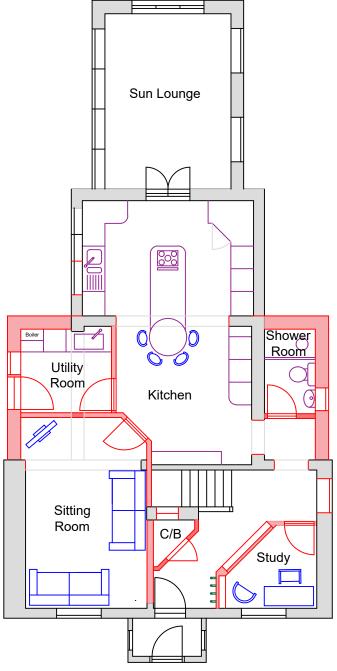

**Proposed First Floor Plan** 

**Proposed Ground Floor Plan** 

| PROJECT:          |
|-------------------|
| 5 Paper Mill Lane |
| Bramford, IP8 4BP |
| Rear Extension    |

Proposed Ground, First Floor | 5PML/PP/04 and Roof Plans

| Existing and Proposed Areas |                       |                       |                         |               |  |
|-----------------------------|-----------------------|-----------------------|-------------------------|---------------|--|
|                             | Existing<br>Area (m²) | Proposed<br>Area (m²) | Additional<br>Area (m²) | %<br>increase |  |
| Ground Floor                | 95.4                  | 108.3                 | 12.9                    | 13.5          |  |
| First Floor                 | 55.8                  | 85.9                  | 30.1                    | 54.0          |  |
| Total                       | 151.2                 | 194.2                 | 43.0                    | 28.4          |  |