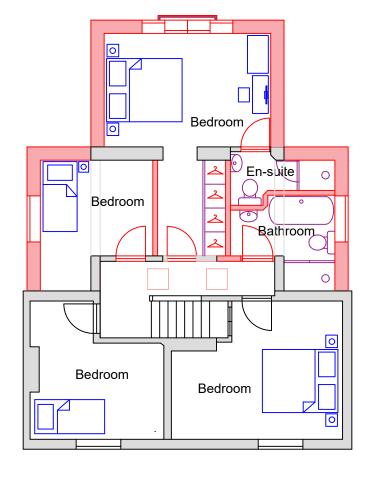

**Proposed First Floor Plan** 

**Proposed Ground Floor Plan** 

| PROJECT:          |
|-------------------|
| 5 Paper Mill Lane |
| Bramford, IP8 4BP |
| Rear Extension    |

Proposed Ground, First Floor | 5PML/PP/04 and Roof Plans

| Existing and Proposed Areas |                       |                       |                         |               |  |
|-----------------------------|-----------------------|-----------------------|-------------------------|---------------|--|
|                             | Existing<br>Area (m²) | Proposed<br>Area (m²) | Additional<br>Area (m²) | %<br>increase |  |
| Ground Floor                | 95.4                  | 108.3                 | 12.9                    | 13.5          |  |
| First Floor                 | 55.8                  | 85.9                  | 30.1                    | 54.0          |  |
| Total                       | 151.2                 | 194.2                 | 43.0                    | 28.4          |  |