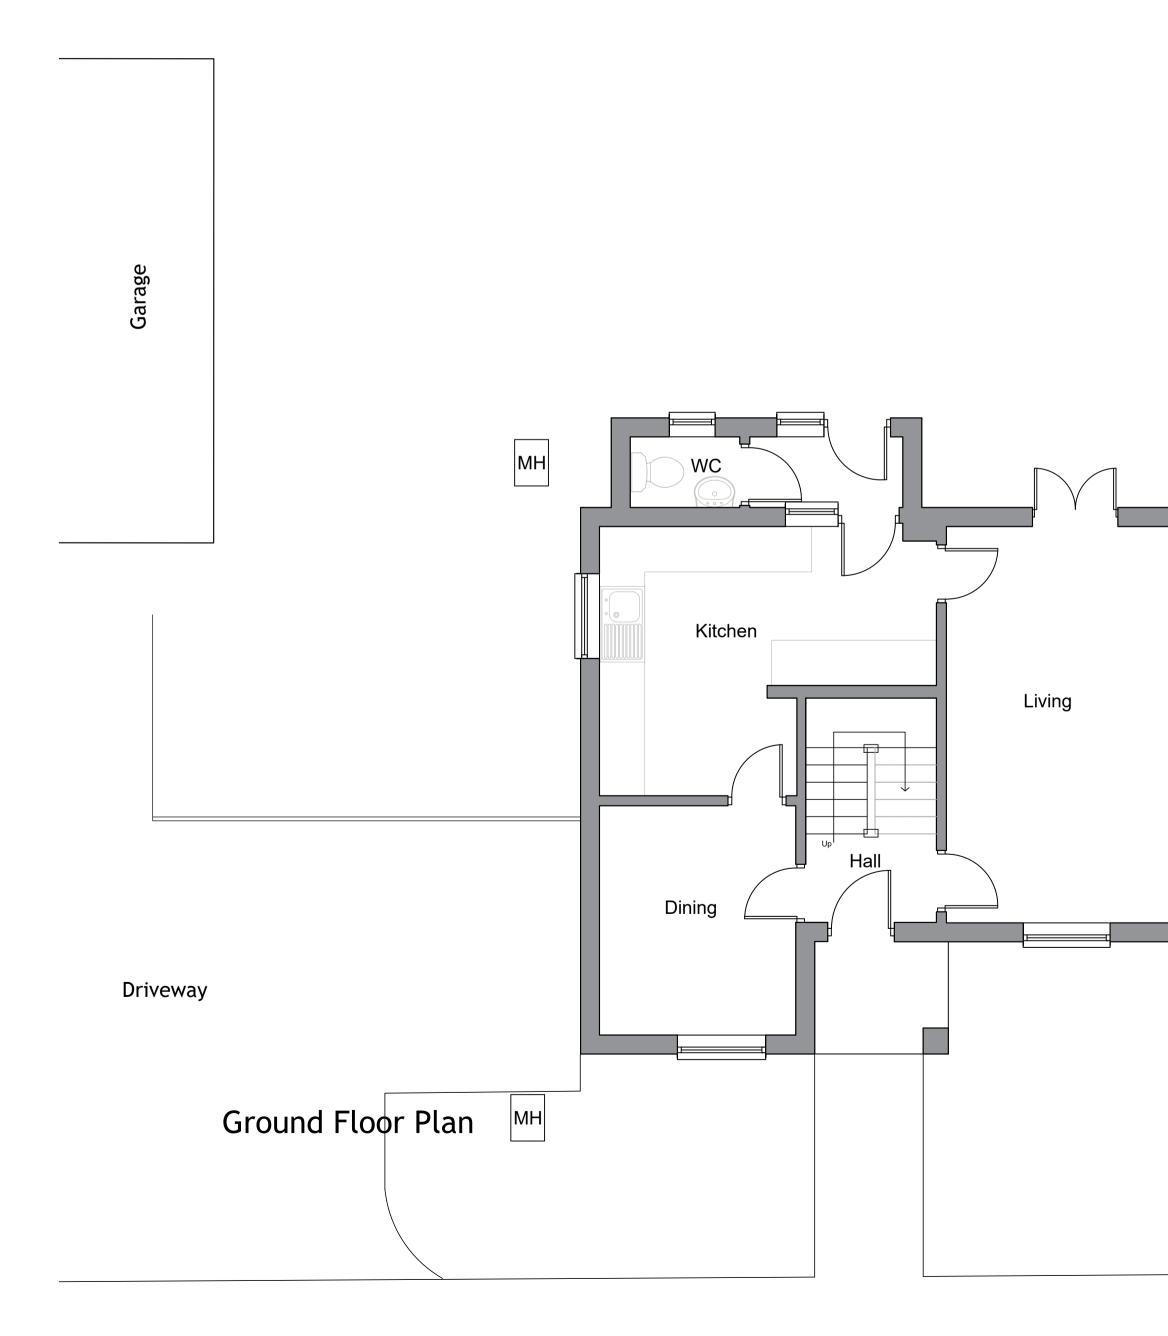

West (Rear) Elevation

\_\_\_\_\_





© This drawing and design are copyright.

Do not scale from this drawing. Use only figured dimensions. If in doubt, ask. All dimensions are to be checked on site. Any discrepancies should be reported immediately to the Architect.



|                                                                    |          |                                              | 1                   | -                                |  |  |
|--------------------------------------------------------------------|----------|----------------------------------------------|---------------------|----------------------------------|--|--|
| DATE                                                               | REV      | DESCRIPTION                                  | N