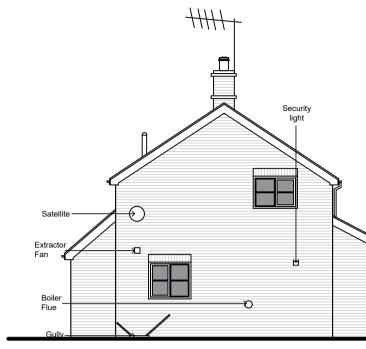

West (Rear) Elevation

\_\_\_\_\_

© This drawing and design are copyright.

Do not scale from this drawing. Use only figured dimensions. If in doubt, ask. All dimensions are to be checked on site. Any discrepancies should be reported immediately to the Architect.