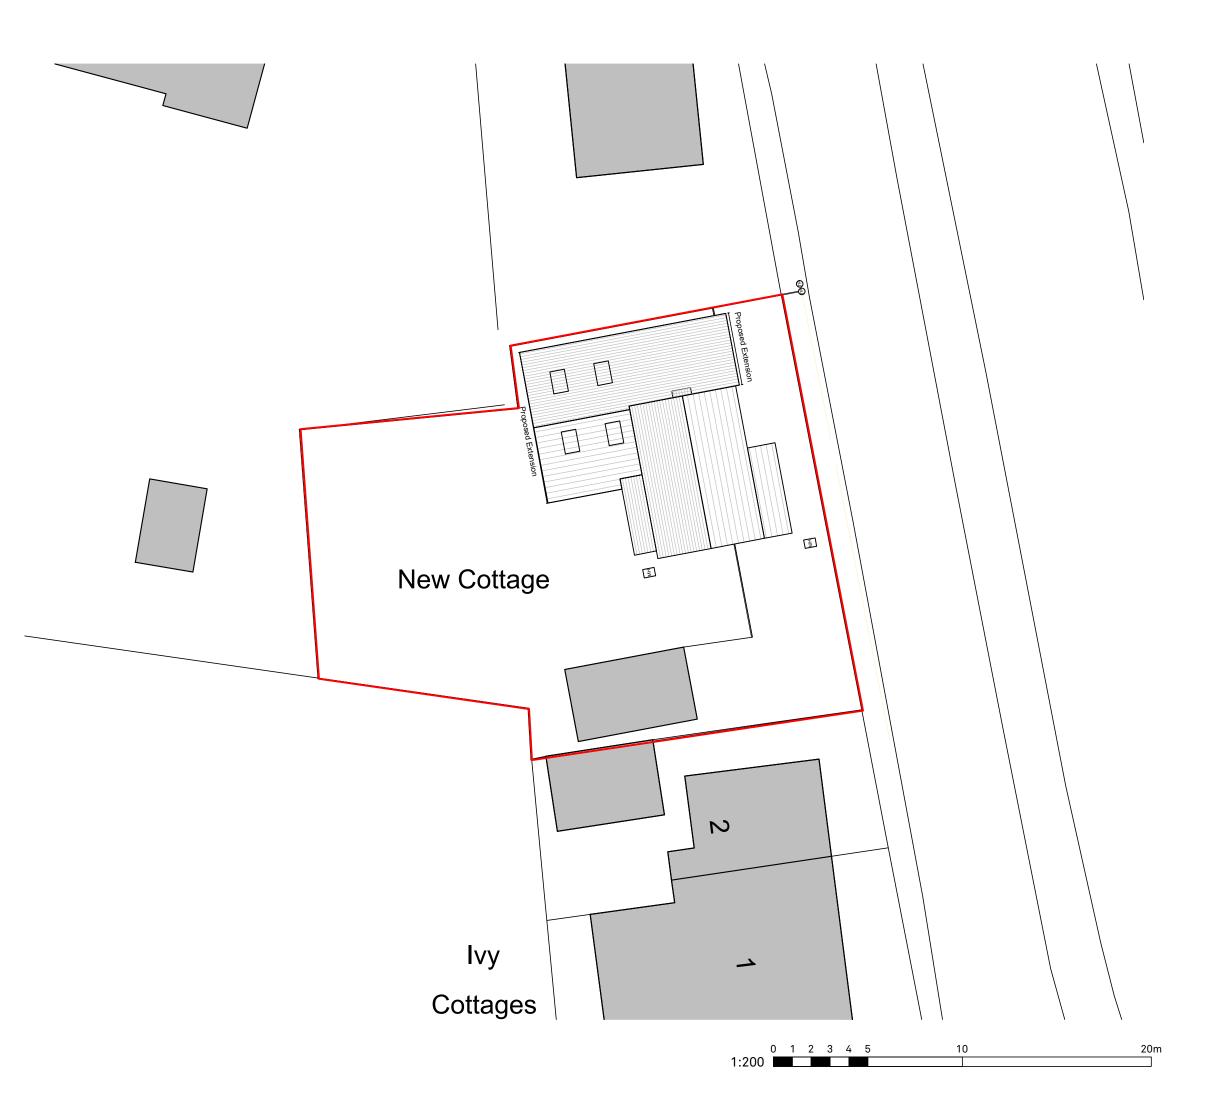

Project
Proposed Extension and Alterations at;
New Cottage, Green Road,
Mendlesham Green, IP14 5RJ

Client Mr W. Pooley

Drawing Title
Proposed Block Plan

Drawing Status Planning

1:200 May 2022

Drawing Number