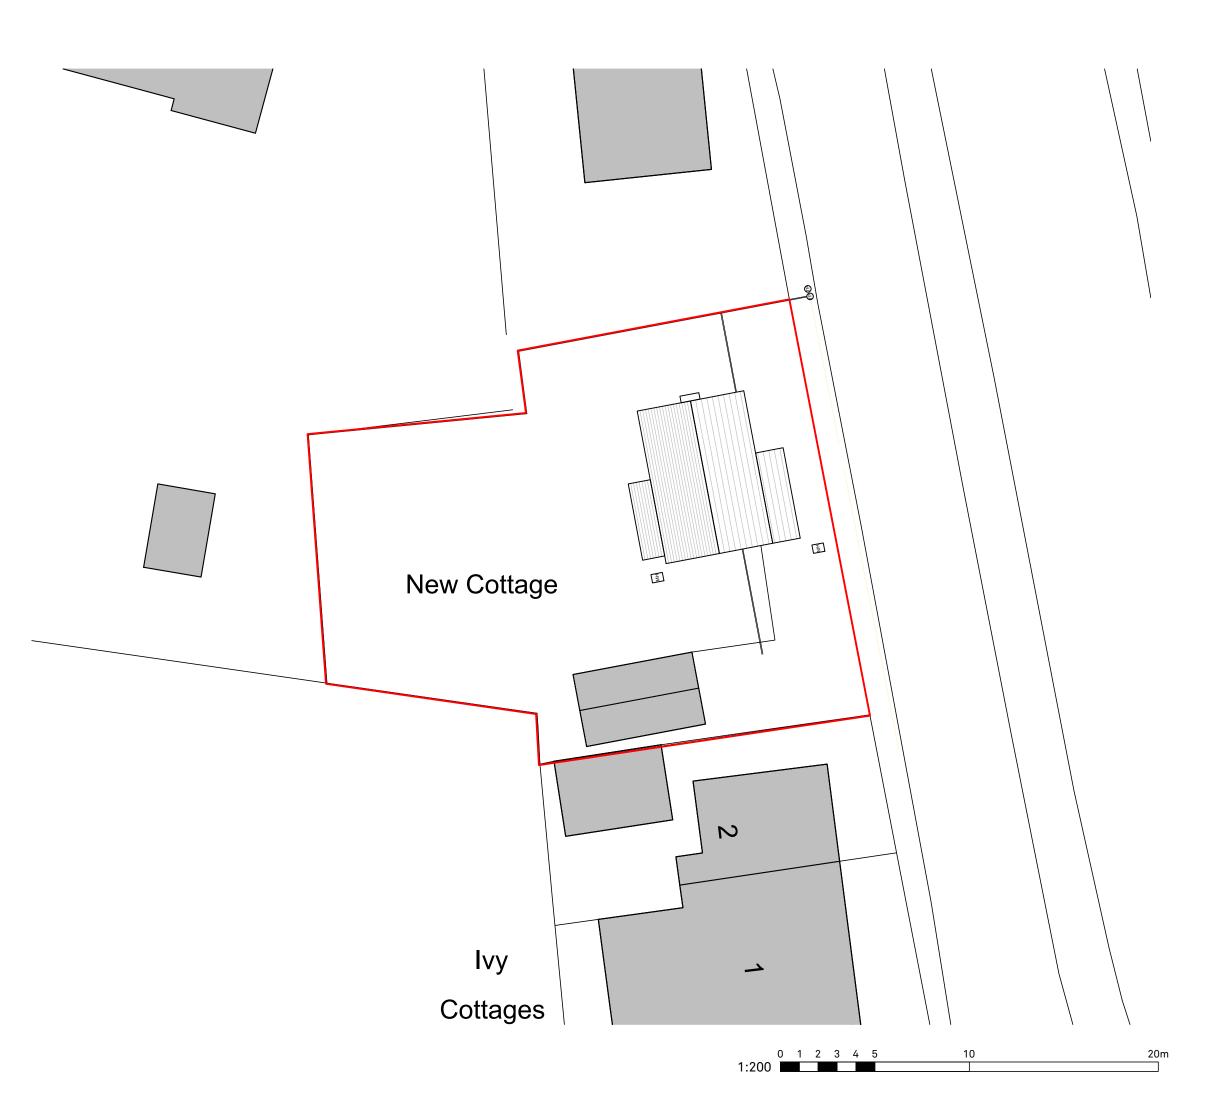

Proposed Extension and Alterations at; New Cottage, Green Road, Mendlesham Green, IP14 5RJ

Client Mr W. Pooley

Drawing Title
Existing Block Plan

Drawing Status Planning

1:200 May 2022

Drawing Number

Drawing Rev