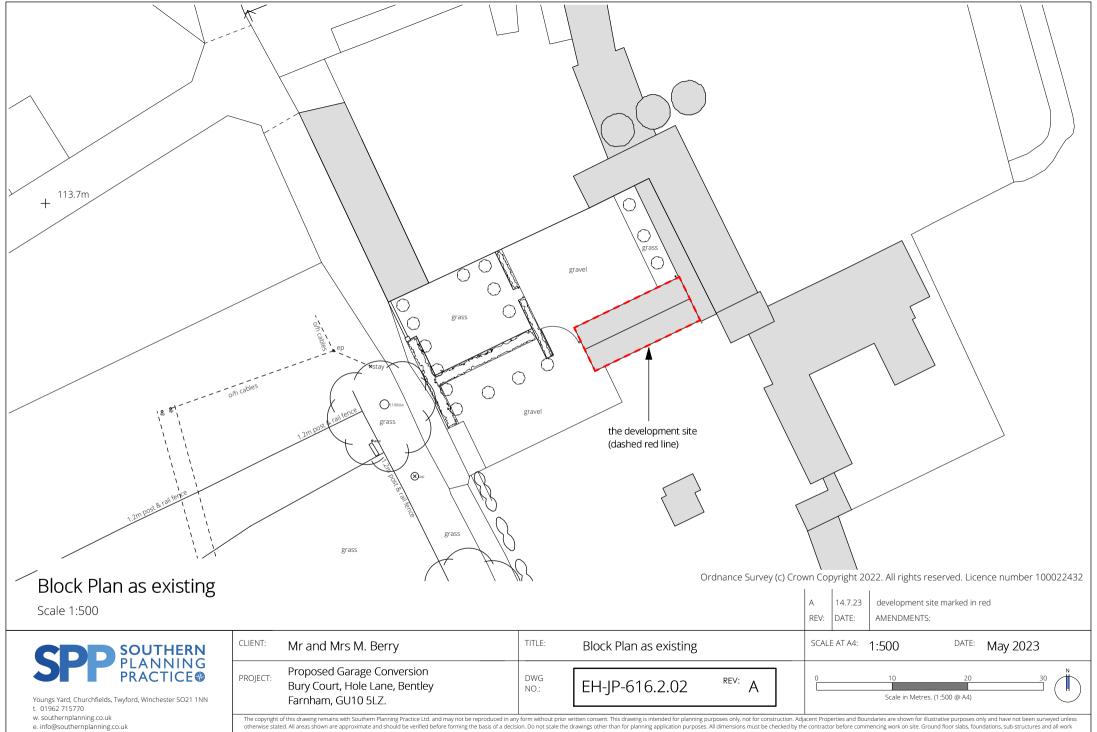

© Crown copyright 2023 OS Licence No. 100028555

The copyright of this drawing remains with Southern Planning Practice Ltd. and may not be reproduced in any form without prior written consent. This drawing is intended for planning purposes only, not for construction. Adjacent Properties and Boundaries are shown for illustrative purposes only and have not been surveyed unless otherwise stated. All areas shown are approximate and should be verified before forming the basis of a decision. Do not scale the drawings other than for planning application purposes. All dimensions must be checked by the contractor before commencing work on site. Ground floor slabs, foundations, sub-structures and all work below ground even listoned level is shown provisionally. Inspection of ground conditions essessant pilor to two work commencings. Reassessment is essential when the ground conditions did cale, and re-design may be necessary in the light of soil conditions found. The necessary in the light of soil conditions found. The necessary in the light of soil conditions found. The necessary in the light of soil conditions found and sub-soil conditions results with the contractor. Stair design to be independently checked by stair fabricator for Building Regulations compliance and sizing. Dimensions to be checked prior to fabrication. All materials to be confirmed by fire consultant prior to construction. The above materials are for planning purposes only, not for the Building Regulations, is shown for illustrative purposes only, and is subject to appropriate external professional input.