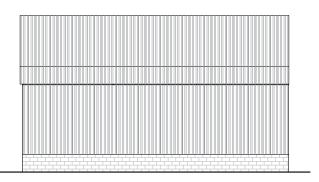

BARN 2 - EXISTING FLOOR PLAN

BARN 2 - EXISTING SOUTH ELEVATION

BARN 2 - EXISTING WEST ELEVATION

BARN 2 - EXISTING NORTH ELEVATION

BARN 2 - EXISTING EAST ELEVATION

## MATERIALS KEY

PROFILED METAL CLADDING

BLOCKWORK

Email: t.claridge@rnbconstruction.co.uk

Proje

Gaylors Farm, Cherry Green Lane, Westmill, Buntingford

Title

Barn 2 - Existing Plans