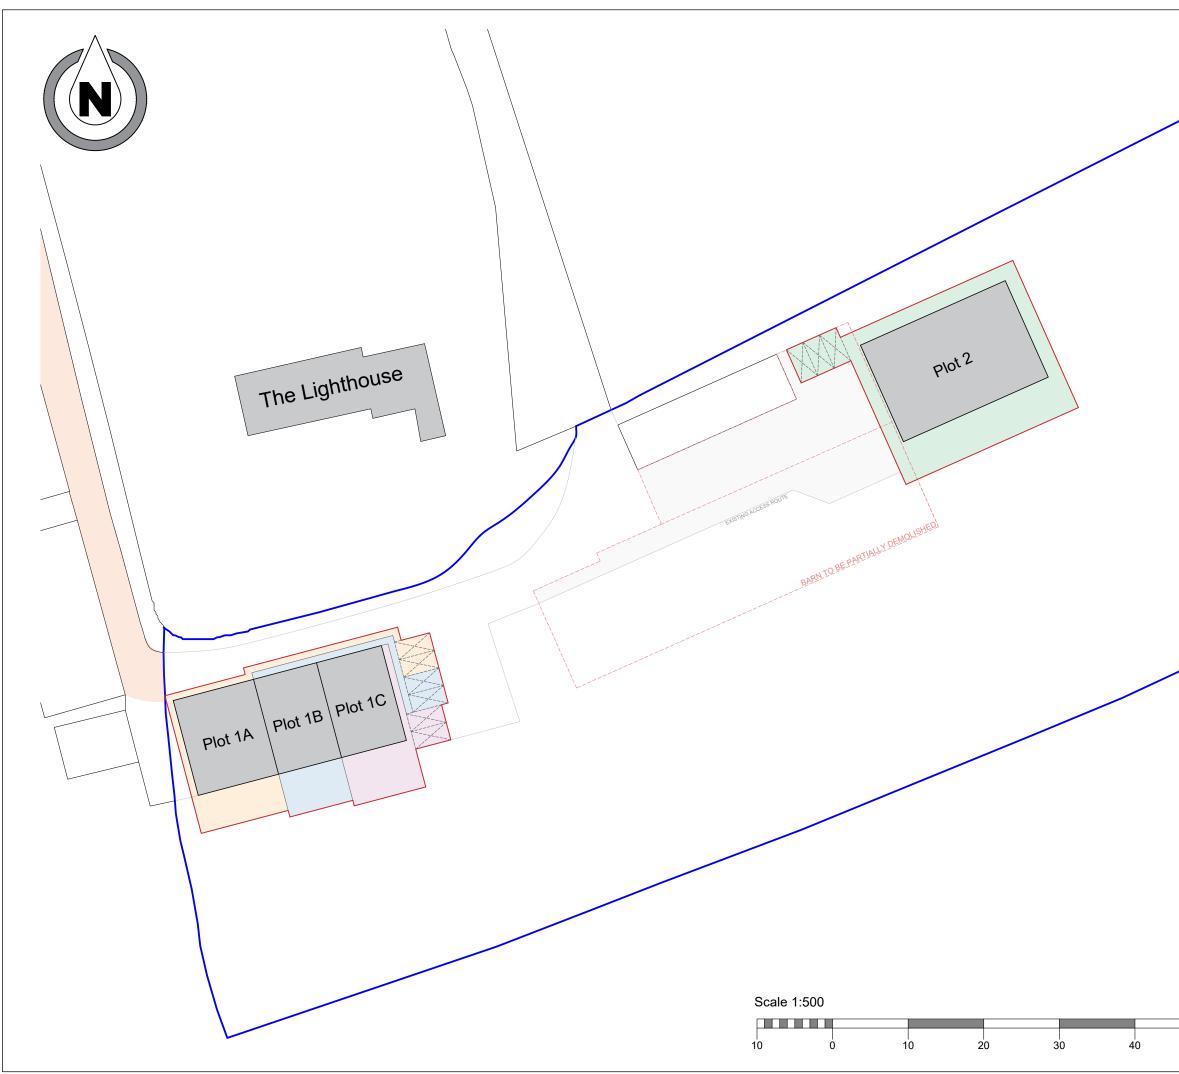

|    | only. All building,<br>checked on site b<br>be read in conjunc | been produced for a<br>site dimensions and<br>efore works start. Th<br>ction with, and check<br>specialist drawings | levels are to be<br>is drawing must<br>ed against, any |
|----|----------------------------------------------------------------|---------------------------------------------------------------------------------------------------------------------|--------------------------------------------------------|
|    | KEY                                                            |                                                                                                                     |                                                        |
|    | ,                                                              | Application Site                                                                                                    |                                                        |
|    | :                                                              | Site Ownership                                                                                                      |                                                        |
|    |                                                                | Right of Way via<br>existing access                                                                                 |                                                        |
|    |                                                                | Hardstanding (exi                                                                                                   | sting)                                                 |
|    | F                                                              | Parking Bay                                                                                                         |                                                        |
|    |                                                                | Curtilage Area<br>Schedule                                                                                          |                                                        |
|    |                                                                | Plot 1A - 124m2<br>Plot 1B - 99m2                                                                                   | -                                                      |
|    |                                                                | Plot 1C - 99m2<br>Plot 2 - 263m2                                                                                    | -                                                      |
|    |                                                                |                                                                                                                     |                                                        |
|    | REV DESCRIP                                                    | TION                                                                                                                | DATE                                                   |
|    |                                                                | ion Issue<br>ion Issue                                                                                              | 12/06/2023<br>07/07/2023                               |
|    | Email: t.claridge@rnbconstruction.co.uk                        |                                                                                                                     |                                                        |
|    | Project<br>Gaylors Farm,<br>Westmill, Bun                      | Cherry Green L<br>tingford                                                                                          | ane,                                                   |
|    | Title<br>Proposed Site                                         | Plan                                                                                                                |                                                        |
|    | Scale                                                          |                                                                                                                     |                                                        |
|    | 1:500 @ A3                                                     | Checked by                                                                                                          |                                                        |
|    | TC<br>Date                                                     | JW<br>Date                                                                                                          |                                                        |
|    | 07/07/2023<br>DWG No.                                          | 07/07/2023                                                                                                          | rev.                                                   |
|    | GF_PL_002                                                      |                                                                                                                     | В                                                      |
| 50 | BE REPRODUCE                                                   | S COPYRIGHT AND<br>D IN WHOLE OR IN<br>DF THE DRAWING C                                                             | PART WITHOUT                                           |