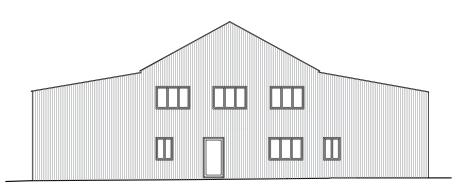

BARN 2 - PROPOSED GROUND FLOOR PLAN

BARN 2 - PROPOSED FIRST FLOOR (MEZZANINE) PLAN

BARN 2 - PROPOSED SOUTH ELEVATION

BARN 2 - PROPOSED EAST ELEVATION

BARN 2 - PROPOSED NORTH ELEVATION

BARN 2 - PROPOSED WEST ELEVATION

## MATERIALS KEY

SECTIONAL CLADDING - AS EXISTING

SHEET METAL ROOF - AS EXISTING