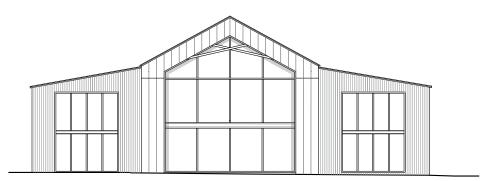

BARN 2 - PROPOSED GROUND FLOOR PLAN

BARN 2 - PROPOSED FIRST FLOOR (MEZZANINE) PLAN

BARN 2 - PROPOSED SOUTH ELEVATION

BARN 2 - PROPOSED EAST ELEVATION

BARN 2 - PROPOSED NORTH ELEVATION

BARN 2 - PROPOSED WEST ELEVATION

## MATERIALS KEY

SECTIONAL CLADDING - AS EXISTING

SHEET METAL ROOF - AS EXISTING