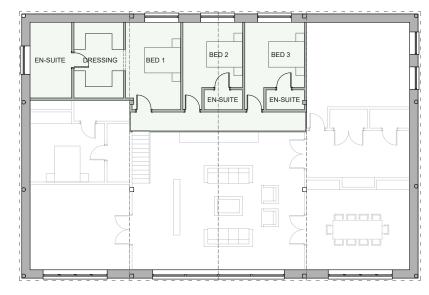

BARN 2 - PROPOSED GROUND FLOOR PLAN

BARN 2 - PROPOSED FIRST FLOOR (MEZZANINE) PLAN

BARN 2 - PROPOSED SOUTH ELEVATION

BARN 2 - PROPOSED EAST ELEVATION

BARN 2 - PROPOSED NORTH ELEVATION

BARN 2 - PROPOSED WEST ELEVATION

## Area Schedule

| Plot 2 - Ground Floor | 263m2 GIA |
|-----------------------|-----------|
| Plot 2 - First Floor  | 76m2 GIA  |
| Plot 2 - Total        | 339m2 GIA |

| REV | DESCRIPTION       | DATE       |
|-----|-------------------|------------|
| Α   | Application Issue | 28/06/2023 |
|     |                   |            |
|     |                   |            |
|     |                   |            |
|     |                   |            |
|     |                   |            |