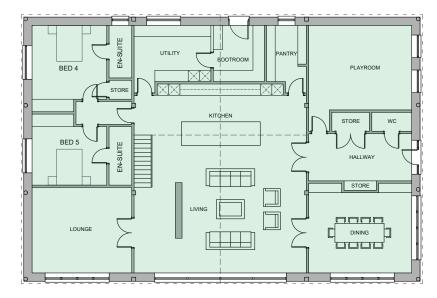

BARN 2 - PROPOSED GROUND FLOOR PLAN

BARN 2 - PROPOSED FIRST FLOOR (MEZZANINE) PLAN

BARN 2 - PROPOSED SOUTH ELEVATION

BARN 2 - PROPOSED EAST ELEVATION

BARN 2 - PROPOSED NORTH ELEVATION

BARN 2 - PROPOSED WEST ELEVATION

## Area Schedule

| Plot 2 - Ground Floor | 263m2 GIA |
|-----------------------|-----------|
| Plot 2 - First Floor  | 76m2 GIA  |
| Plot 2 - Total        | 339m2 GIA |

| REV | DESCRIPTION       | DATE       |
|-----|-------------------|------------|
| Α   | Application Issue | 28/06/2023 |
|     |                   |            |
|     |                   |            |
|     |                   |            |
|     |                   |            |
|     |                   |            |