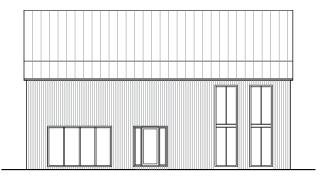

BARN 2 - PROPOSED GROUND FLOOR PLAN

BARN 2 - PROPOSED FIRST FLOOR (MEZZANINE) PLAN

BARN 2 - PROPOSED SOUTH ELEVATION

BARN 2 - PROPOSED EAST ELEVATION

BARN 2 - PROPOSED NORTH ELEVATION

BARN 2 - PROPOSED WEST ELEVATION

## MATERIALS KEY

SECTIONAL CLADDING - AS EXISTING

SHEET METAL ROOF - AS EXISTING