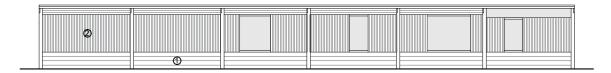

BARN 1 - EXISTING GROUND FLOOR PLAN

BARN 1 - EXISTING NORTH ELEVATION

BARN 1 - EXISTING SOUTH ELEVATION

BARN 1 - EXISTING EAST ELEVATION

BARN 1 - EXISTING WEST ELEVATION

This drawing has been produced for approval purposes only. All building, site dimensions and levels are to be checked on site before works start. This drawing must be read in conjunction with, and checked against, any structural or other specialist drawings provided.

## MATERIALS KEY

BLOCKWORK

ASBESTOS CLADDING

3

0

CORRUGATED METAL CLADDING

CORRUGATED METAL ROOF SHEETS

GRP ROOF LIGHT