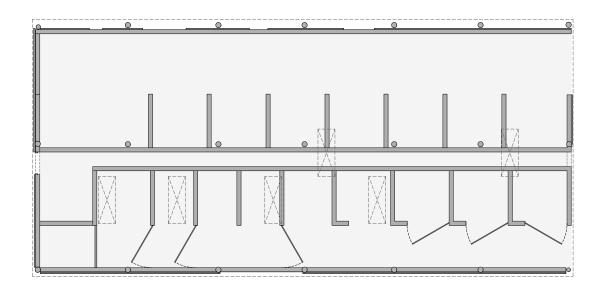

BARN 1 - EXISTING GROUND FLOOR PLAN

BARN 1 - EXISTING NORTH ELEVATION

BARN 1 - EXISTING SOUTH ELEVATION

BARN 1 - EXISTING EAST ELEVATION

BARN 1 - EXISTING WEST ELEVATION

This drawing has been produced for approval purposes only. All building, site dimensions and levels are to be checked on site before works start. This drawing must be read in conjunction with, and checked against, any structural or other specialist drawings provided.