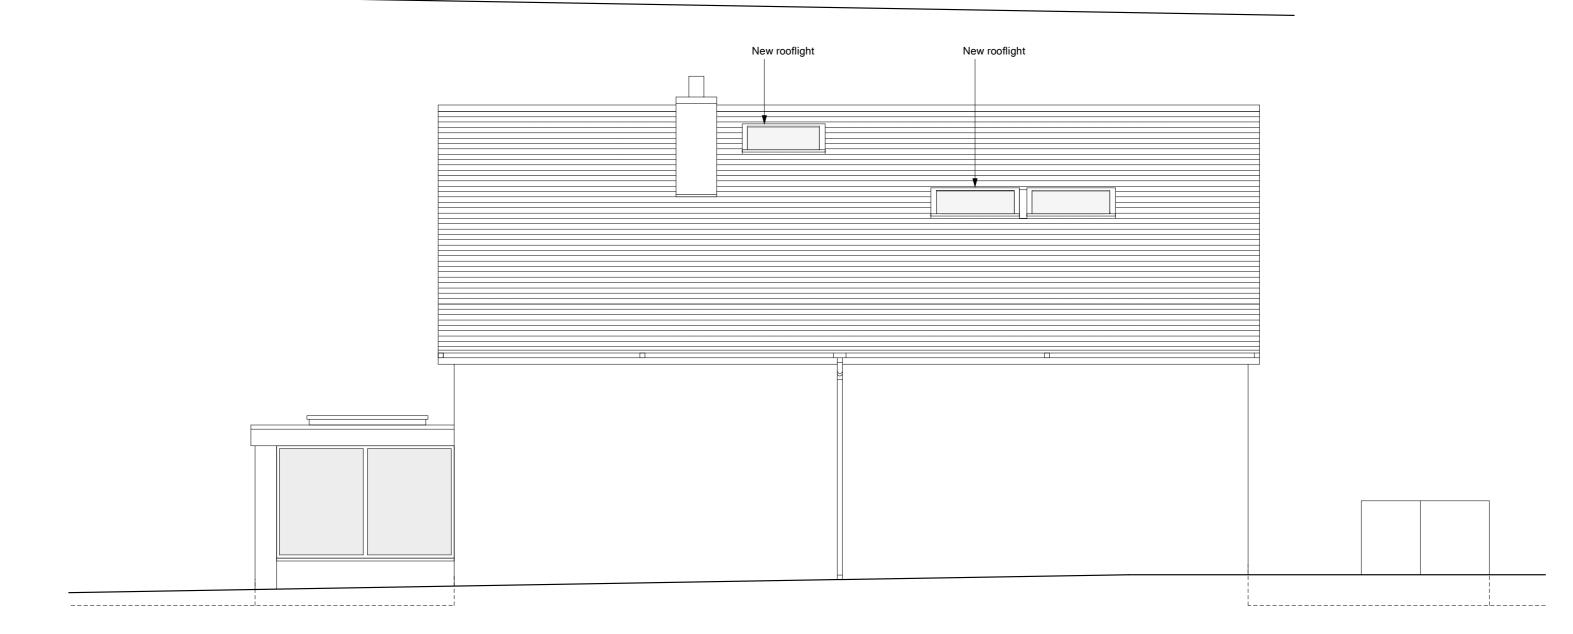

Proposed Side (West) Elevation scale 1:50 @ A2

Proposed Side (East) Elevation scale 1:50 @ A2

0 1.0 2.0 3.0m

|  | Note: All dimensions to be checked on site. Any discrepancies to be reported to the Contract Administrator. | Date | Description | Rev. |
|--|-------------------------------------------------------------------------------------------------------------|------|-------------|------|
|  |                                                                                                             |      |             |      |
|  |                                                                                                             |      |             |      |
|  |                                                                                                             |      |             |      |
|  |                                                                                                             |      |             |      |
|  |                                                                                                             |      |             |      |
|  |                                                                                                             |      |             |      |
|  |                                                                                                             |      |             |      |
|  |                                                                                                             |      |             |      |
|  |                                                                                                             |      |             |      |