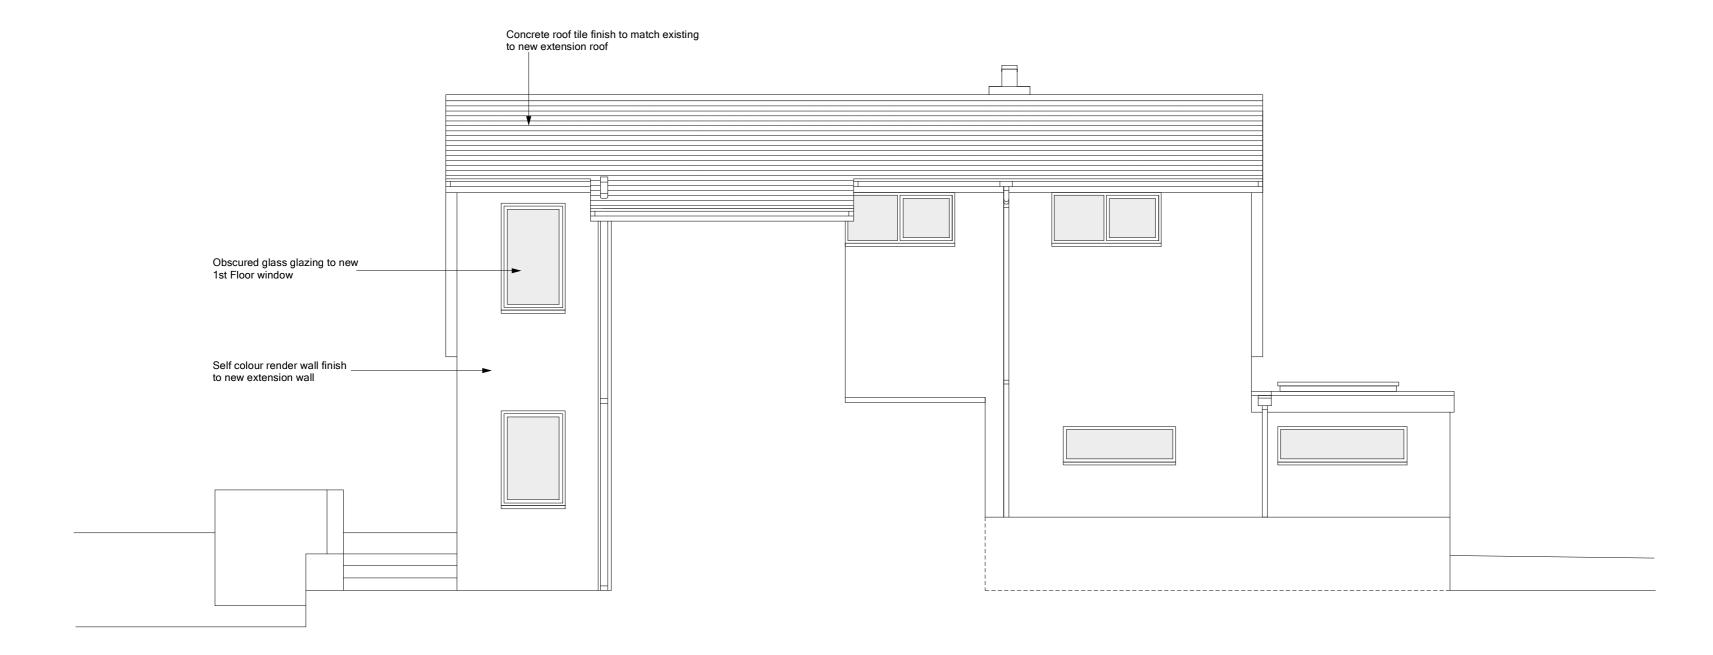

Proposed Side (West) Elevation scale 1:50 @ A2

Proposed Side (East) Elevation scale 1:50 @ A2

0 1.0 2.0 3.0m

|  | Note: All dimensions to be checked on site. Any discrepancies to be reported to the Contract Administrator. | Date | Description | Rev. |
|--|-------------------------------------------------------------------------------------------------------------|------|-------------|------|
|  |                                                                                                             |      |             |      |
|  |                                                                                                             |      |             |      |
|  |                                                                                                             |      |             |      |
|  |                                                                                                             |      |             |      |
|  |                                                                                                             |      |             |      |
|  |                                                                                                             |      |             |      |
|  |                                                                                                             |      |             |      |
|  |                                                                                                             |      |             |      |
|  |                                                                                                             |      |             |      |