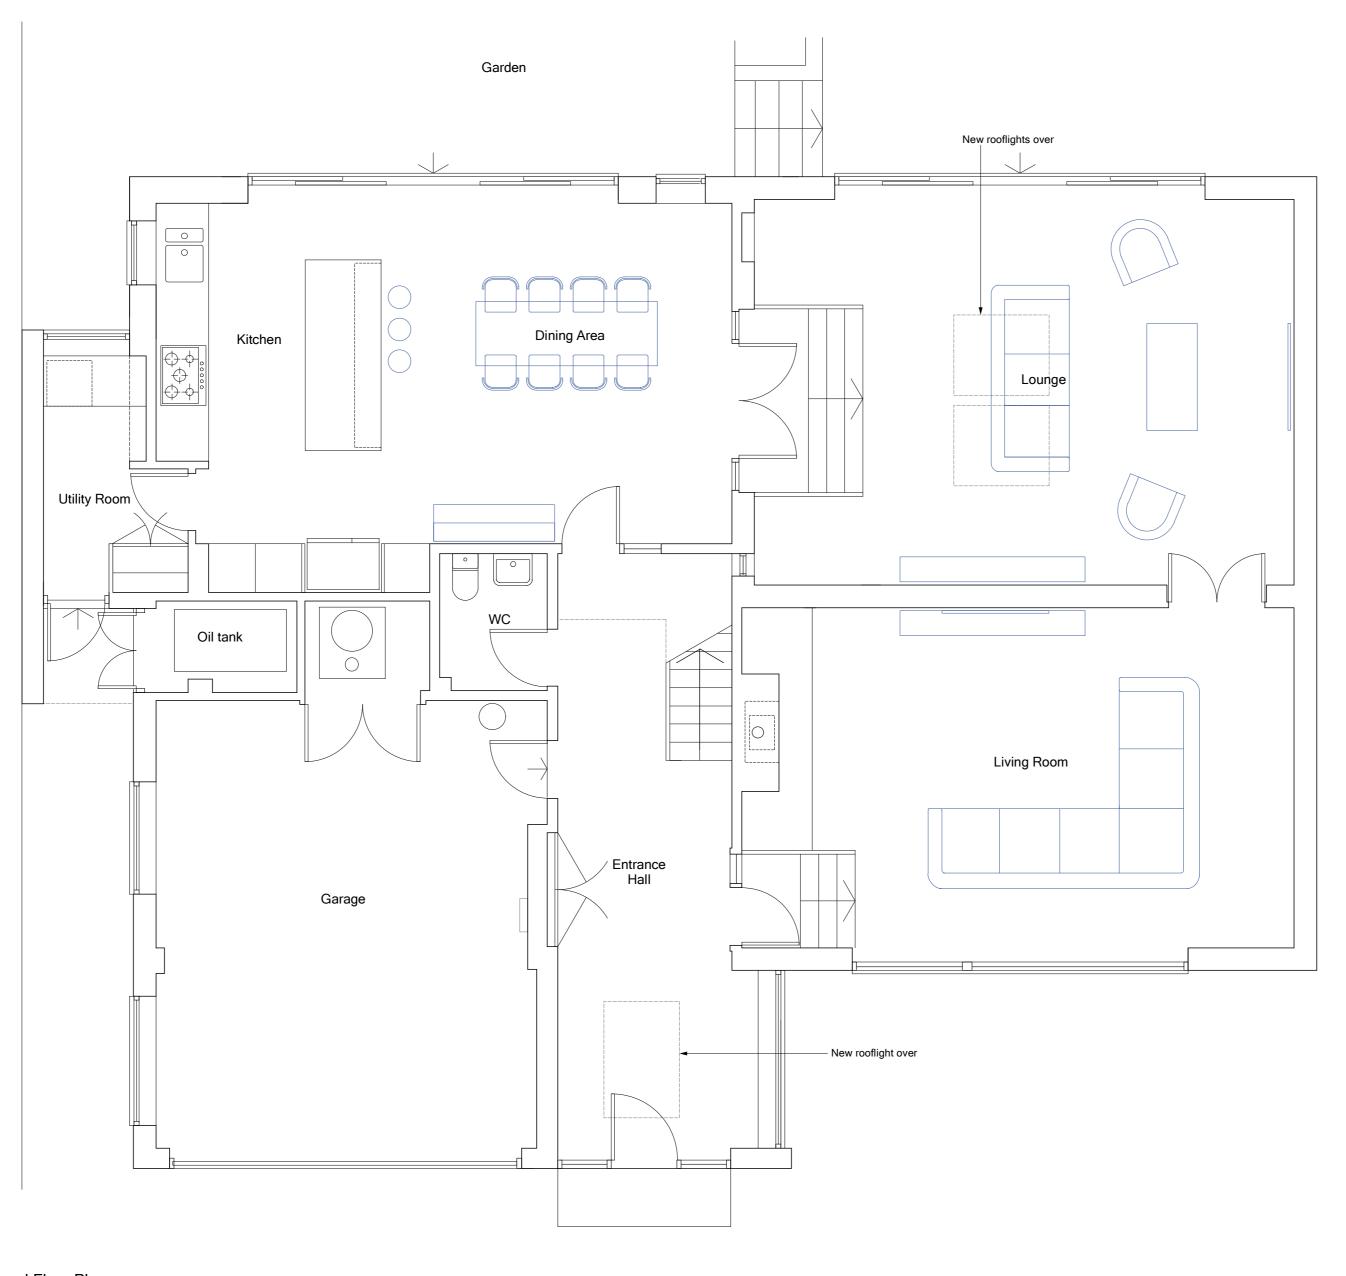

Proposed Ground Floor Plan scale 1:50 @ A2

0 1.0 2.0 3.0m

| Note: All dimensions to be checked of site. Any discrepancies to be reported to the Contract Administrator. |                | Date Description | Rev. | 3 Pearman Drive, Dane End                                                        |  |      | Proposed Ground Floor Plan |               |      |
|-------------------------------------------------------------------------------------------------------------|----------------|------------------|------|----------------------------------------------------------------------------------|--|------|----------------------------|---------------|------|
|                                                                                                             | o the Contract |                  |      | Client:                                                                          |  | Paul | Date: 27.06.23             | Scale: 1:50 @ | @ A2 |
|                                                                                                             |                |                  |      | ben lumley/ Architect 43 Molewood Road, Hertford, Herts SG14 3AQ. T 07787 792253 |  |      | 1                          | PLANNING      |      |
|                                                                                                             |                |                  |      | email: benlumley1@gmail.com                                                      |  |      |                            |               |      |