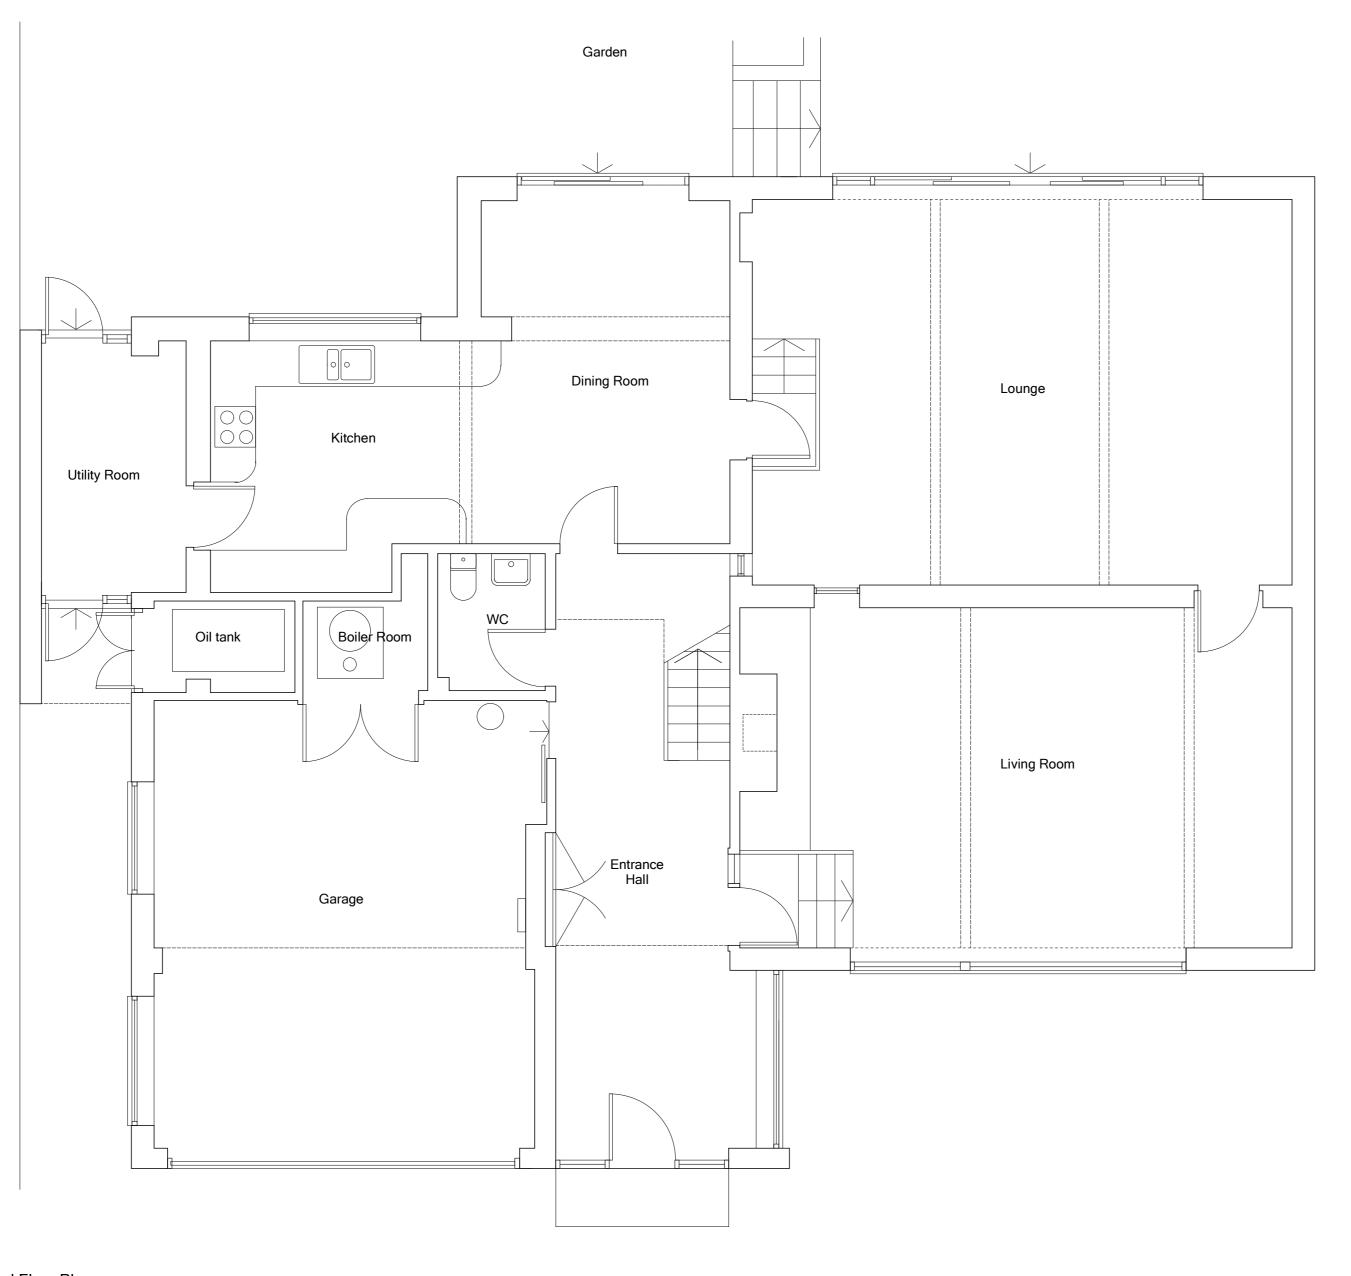

Existing Ground Floor Plan scale 1:50 @ A2

| 0 | 1.0 |  | 2.0 |  | 3.0m |   |  |  |
|---|-----|--|-----|--|------|---|--|--|
|   |     |  |     |  |      |   |  |  |
|   |     |  |     |  |      | l |  |  |

| Note:<br>All dimensions to be checked on<br>site. Any discrepancies to be | Date | Description | Rev. | Project:                        | Pearman Drive         | e, Dane End          | Title: Exist                                      | ing Ground Floor Plan |  |
|---------------------------------------------------------------------------|------|-------------|------|---------------------------------|-----------------------|----------------------|---------------------------------------------------|-----------------------|--|
| reported to the Contract<br>Administrator.                                |      |             |      | Client:  Drwg no.: 338-02  Rev: |                       |                      | Date: 05.06.23 Scale: 1:50 @ A2  Status: PLANNING |                       |  |
|                                                                           |      |             |      | 43 Molew                        | ley/ <i>Architect</i> | Herts SG14 3AQ. T 07 |                                                   |                       |  |