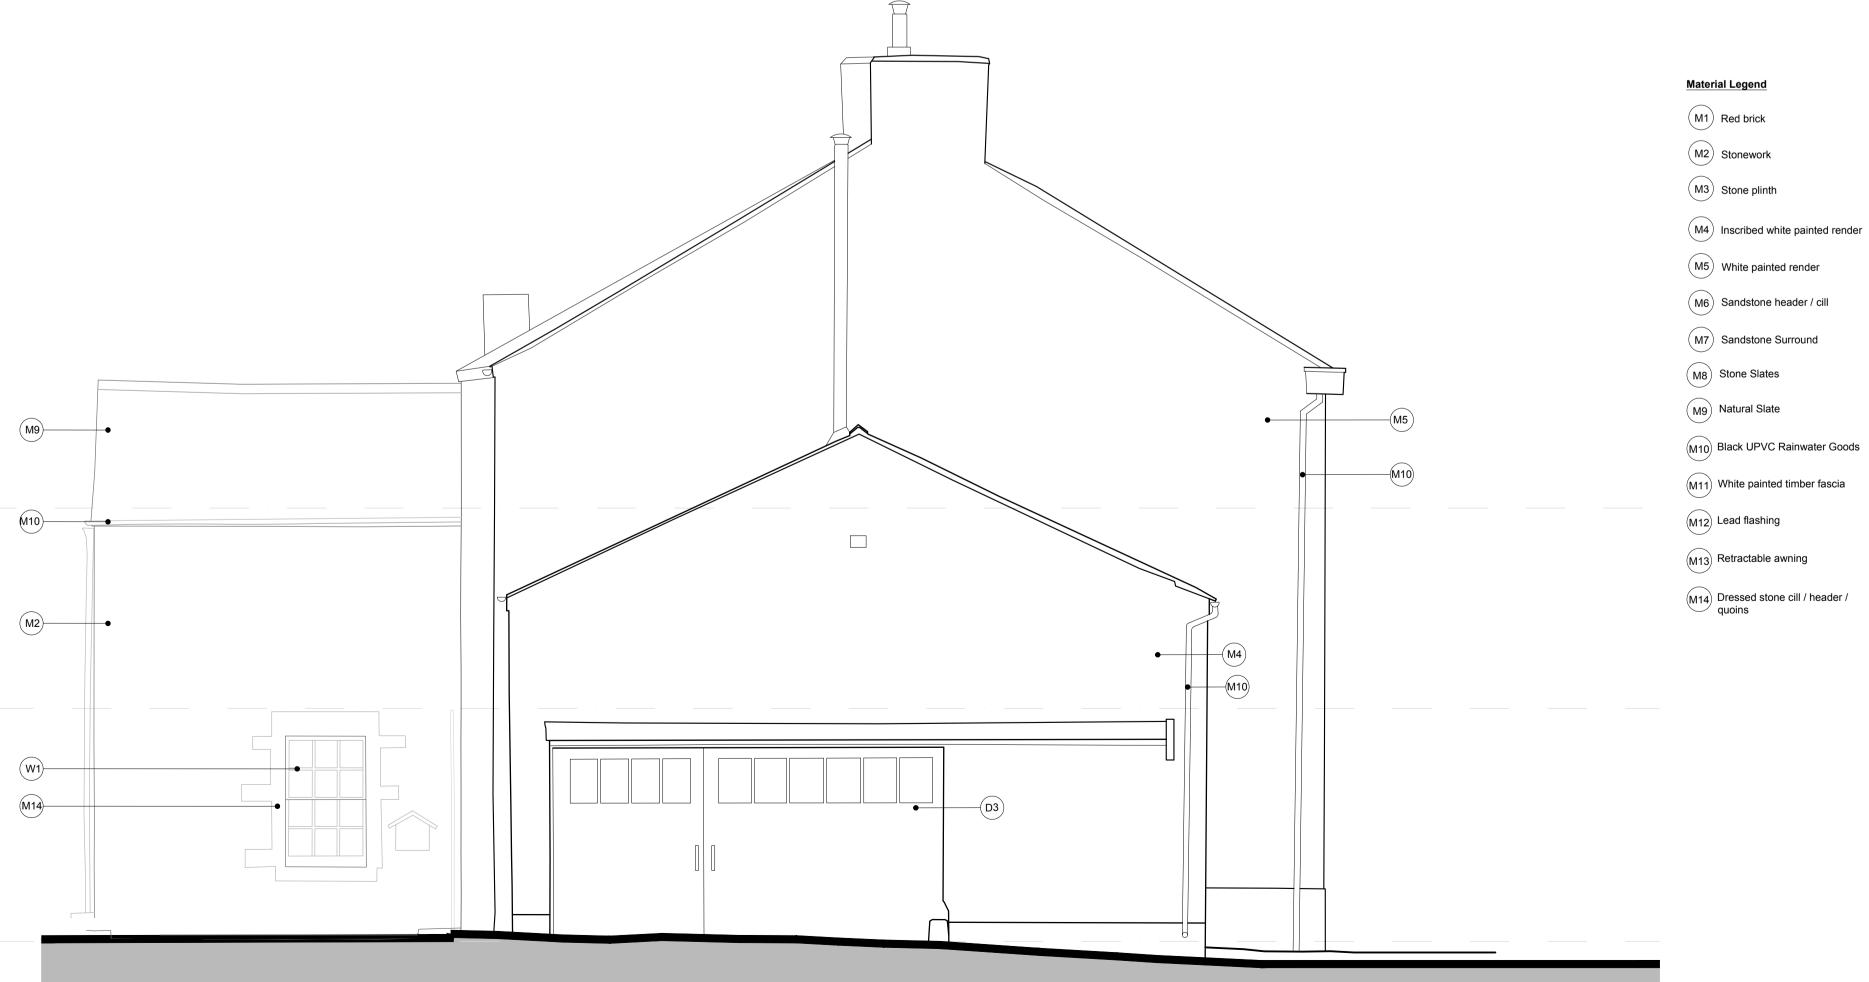

## **Door Legend**

- D1 Solid panelled timber door
- D2 Single glazed painted timber door
- D3 Sliding single glazed black painted timber garage door
- O4 Vertical timber, ledged and braced door.

## Window Legend

- W1) White painted single glazed sash windows
- W2 White painted fixed and opening casement windows / conservatory.
- W3 Single glazed fanlight
- W4 Rooflights
- W5) Painted timber casement window
- W6 White UPVC double glazed window