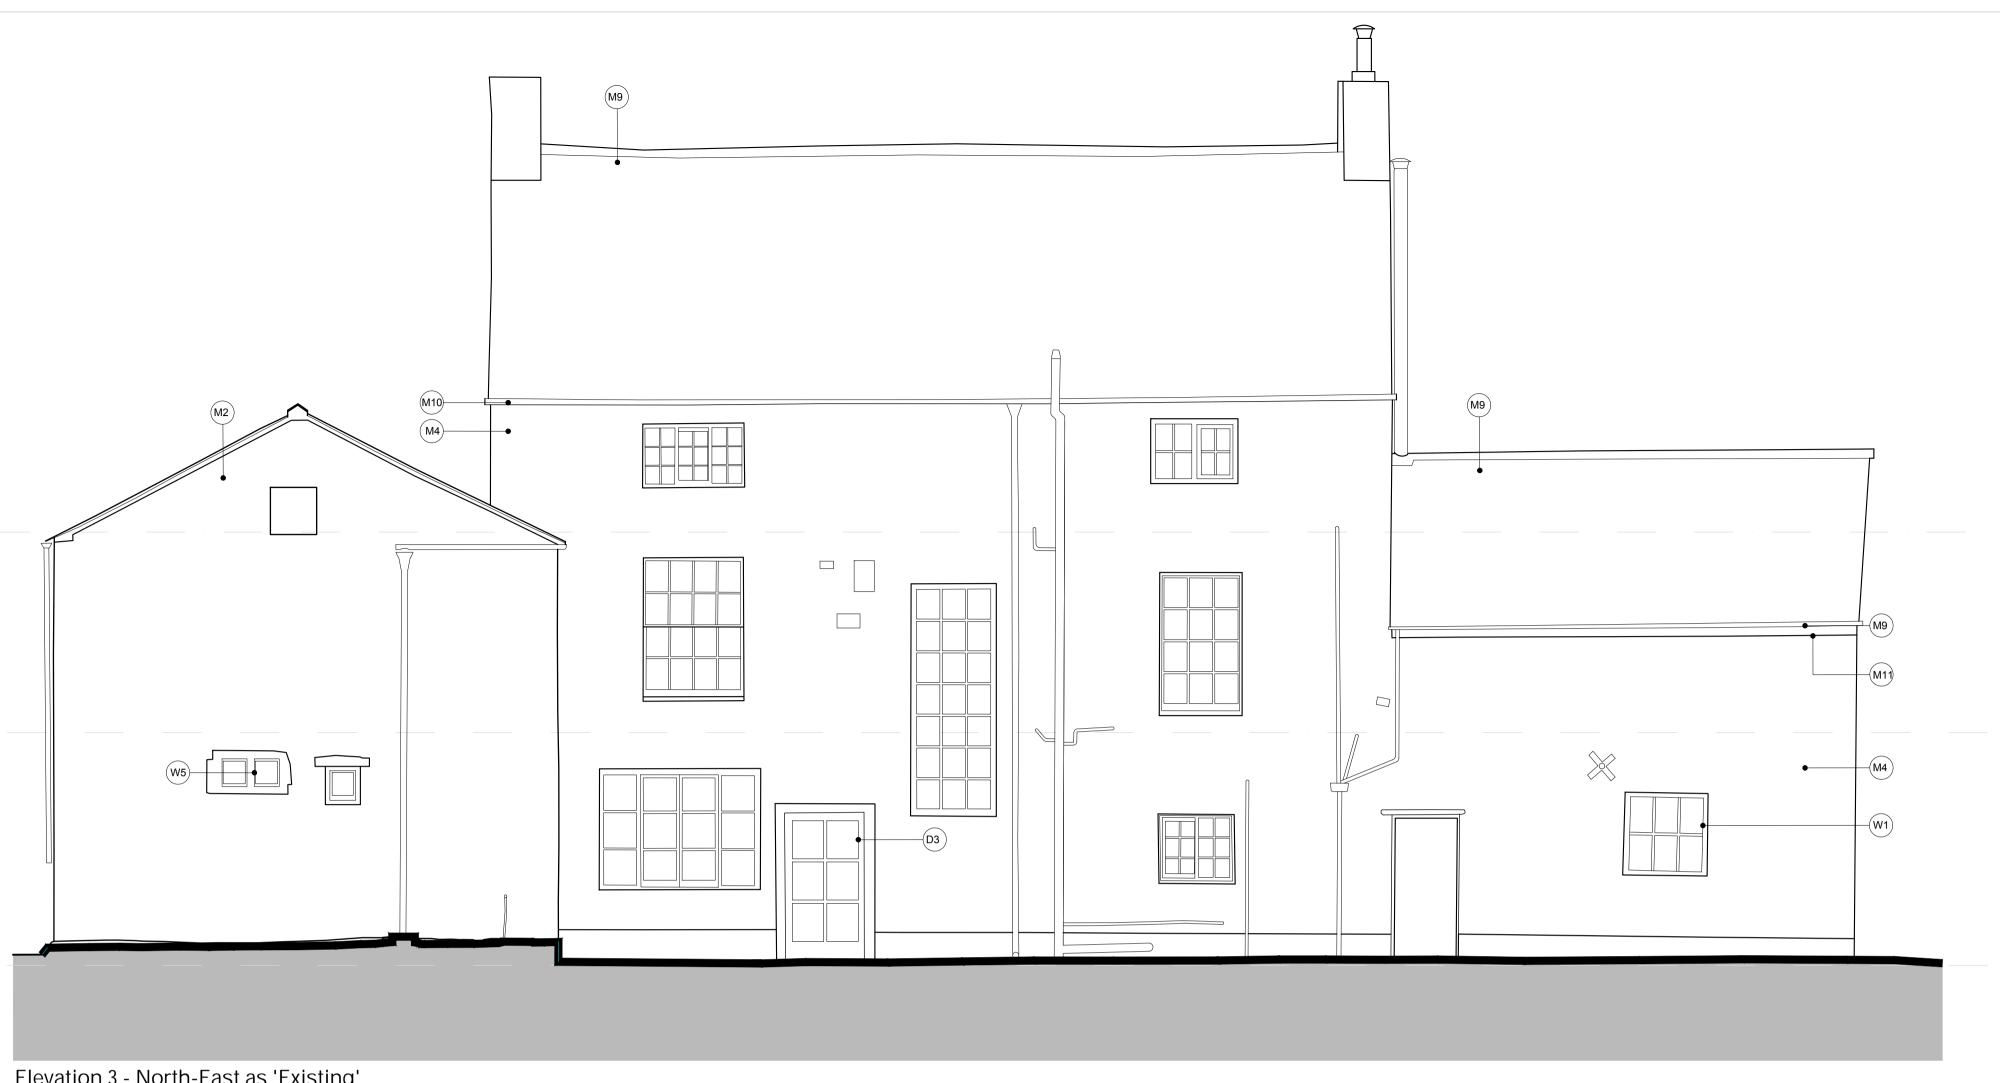

## Elevation 3 - North-East as 'Existing'

Scale 1:50

## **Door Legend**

- D1 Solid panelled timber door
- D2 Single glazed painted timber door
- D3 Sliding single glazed black painted timber garage door
- O4 Vertical timber, ledged and braced door.

## Window Legend

- W1) White painted single glazed sash windows
- W2 White painted fixed and opening casement windows / conservatory.
- W3 Single glazed fanlight
- W4 Rooflights
- W5) Painted timber casement window
- W6 White UPVC double glazed window