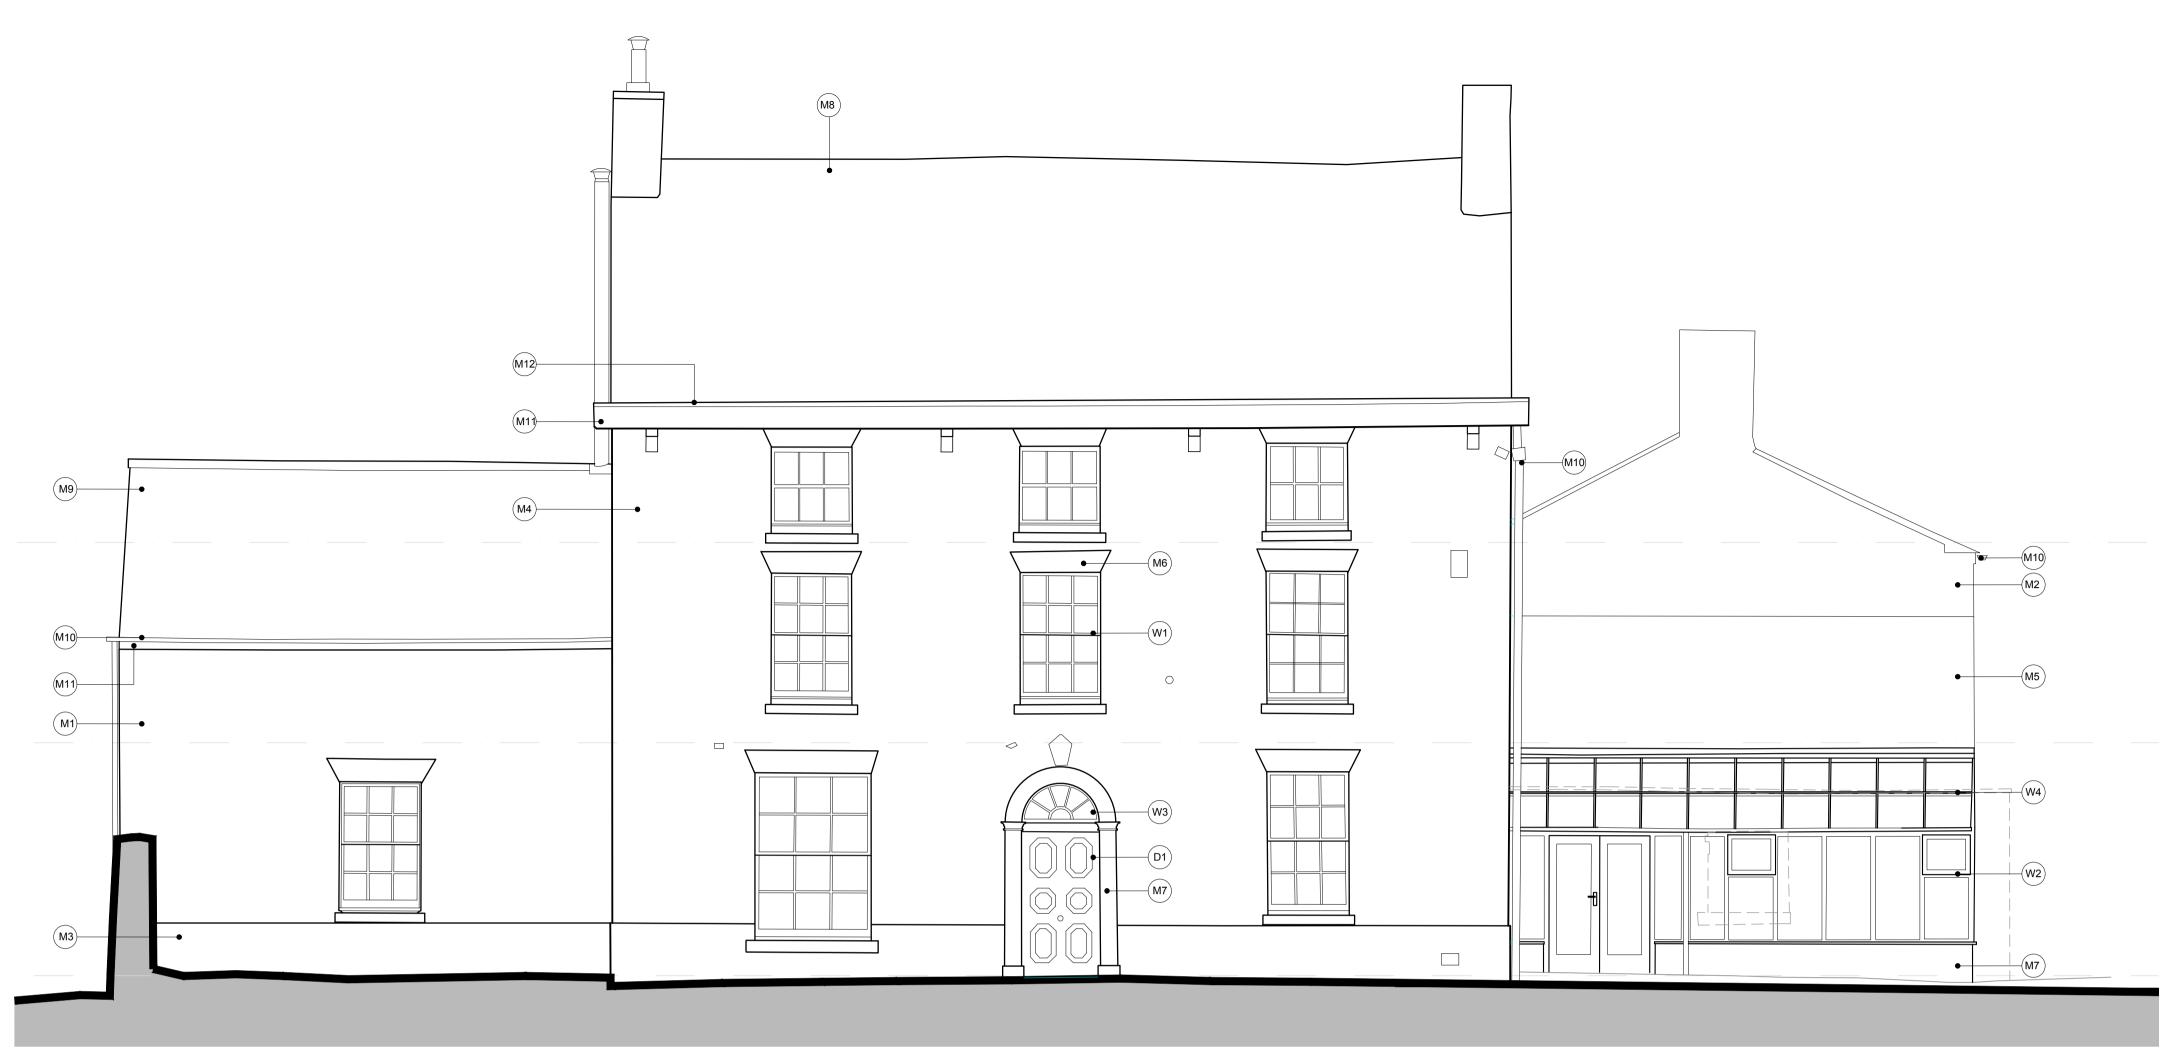

Elevation 1 - South-West as 'Existing'

Scale 1:50

M10-M5)— RENDER M14 Dressed stone cill / header / quoins M13

## Door Legend

- D1 Solid panelled timber door
- M2 Stonework

Material Legend

M1 Red brick

- M3 Stone plinth M4 Inscribed white painted render
- M5) White painted render M6 Sandstone header / cill
- M7) Sandstone Surround
- M8 Stone Slates
- M9 Natural Slate
- M10 Black UPVC Rainwater Goods
- (M11) White painted timber fascia
- M12 Lead flashing
- (M13) Retractable awning

## W4 Rooflights

W5 Painted timber casement window

D2 Single glazed painted timber door

D4 Vertical timber, ledged and braced door.

W1) White painted single glazed sash windows

W2 White painted fixed and opening casement windows / conservatory.

D3 Sliding single glazed black painted timber garage door

W6 White UPVC double glazed window

Window Legend

W3 Single glazed fanlight