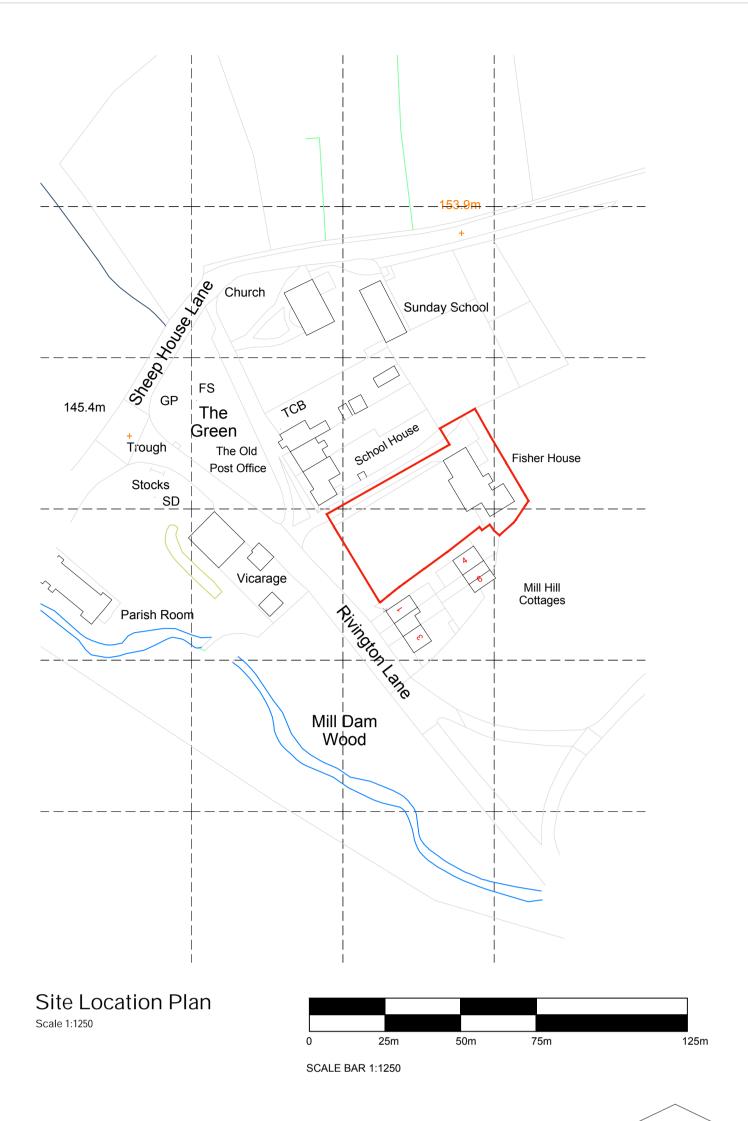

## FOR PLANNING

Project Information:

Client: Warren Kozera & Laura Yardley

Project Title: Proposed Extension & Refurbishment to:

Project Address: Fisher House, Rivington Lane, Bolton, BL6 7SL

Project Stage: 3 - Developed Design

## Drawing Information:

Original Author: SH Checked by: Drawing Sheet Size: A1 (594 x 841m) Drawing Scale: 1:500 / 1:1250 Site Area Hectare: -Extension Area CIL (m2): -Drawing Title:

## Site Block & Location Plan

| Project Number: | Drawing Number: | Revision: |
|-----------------|-----------------|-----------|
| 0370            | 02-01-PP        | -         |