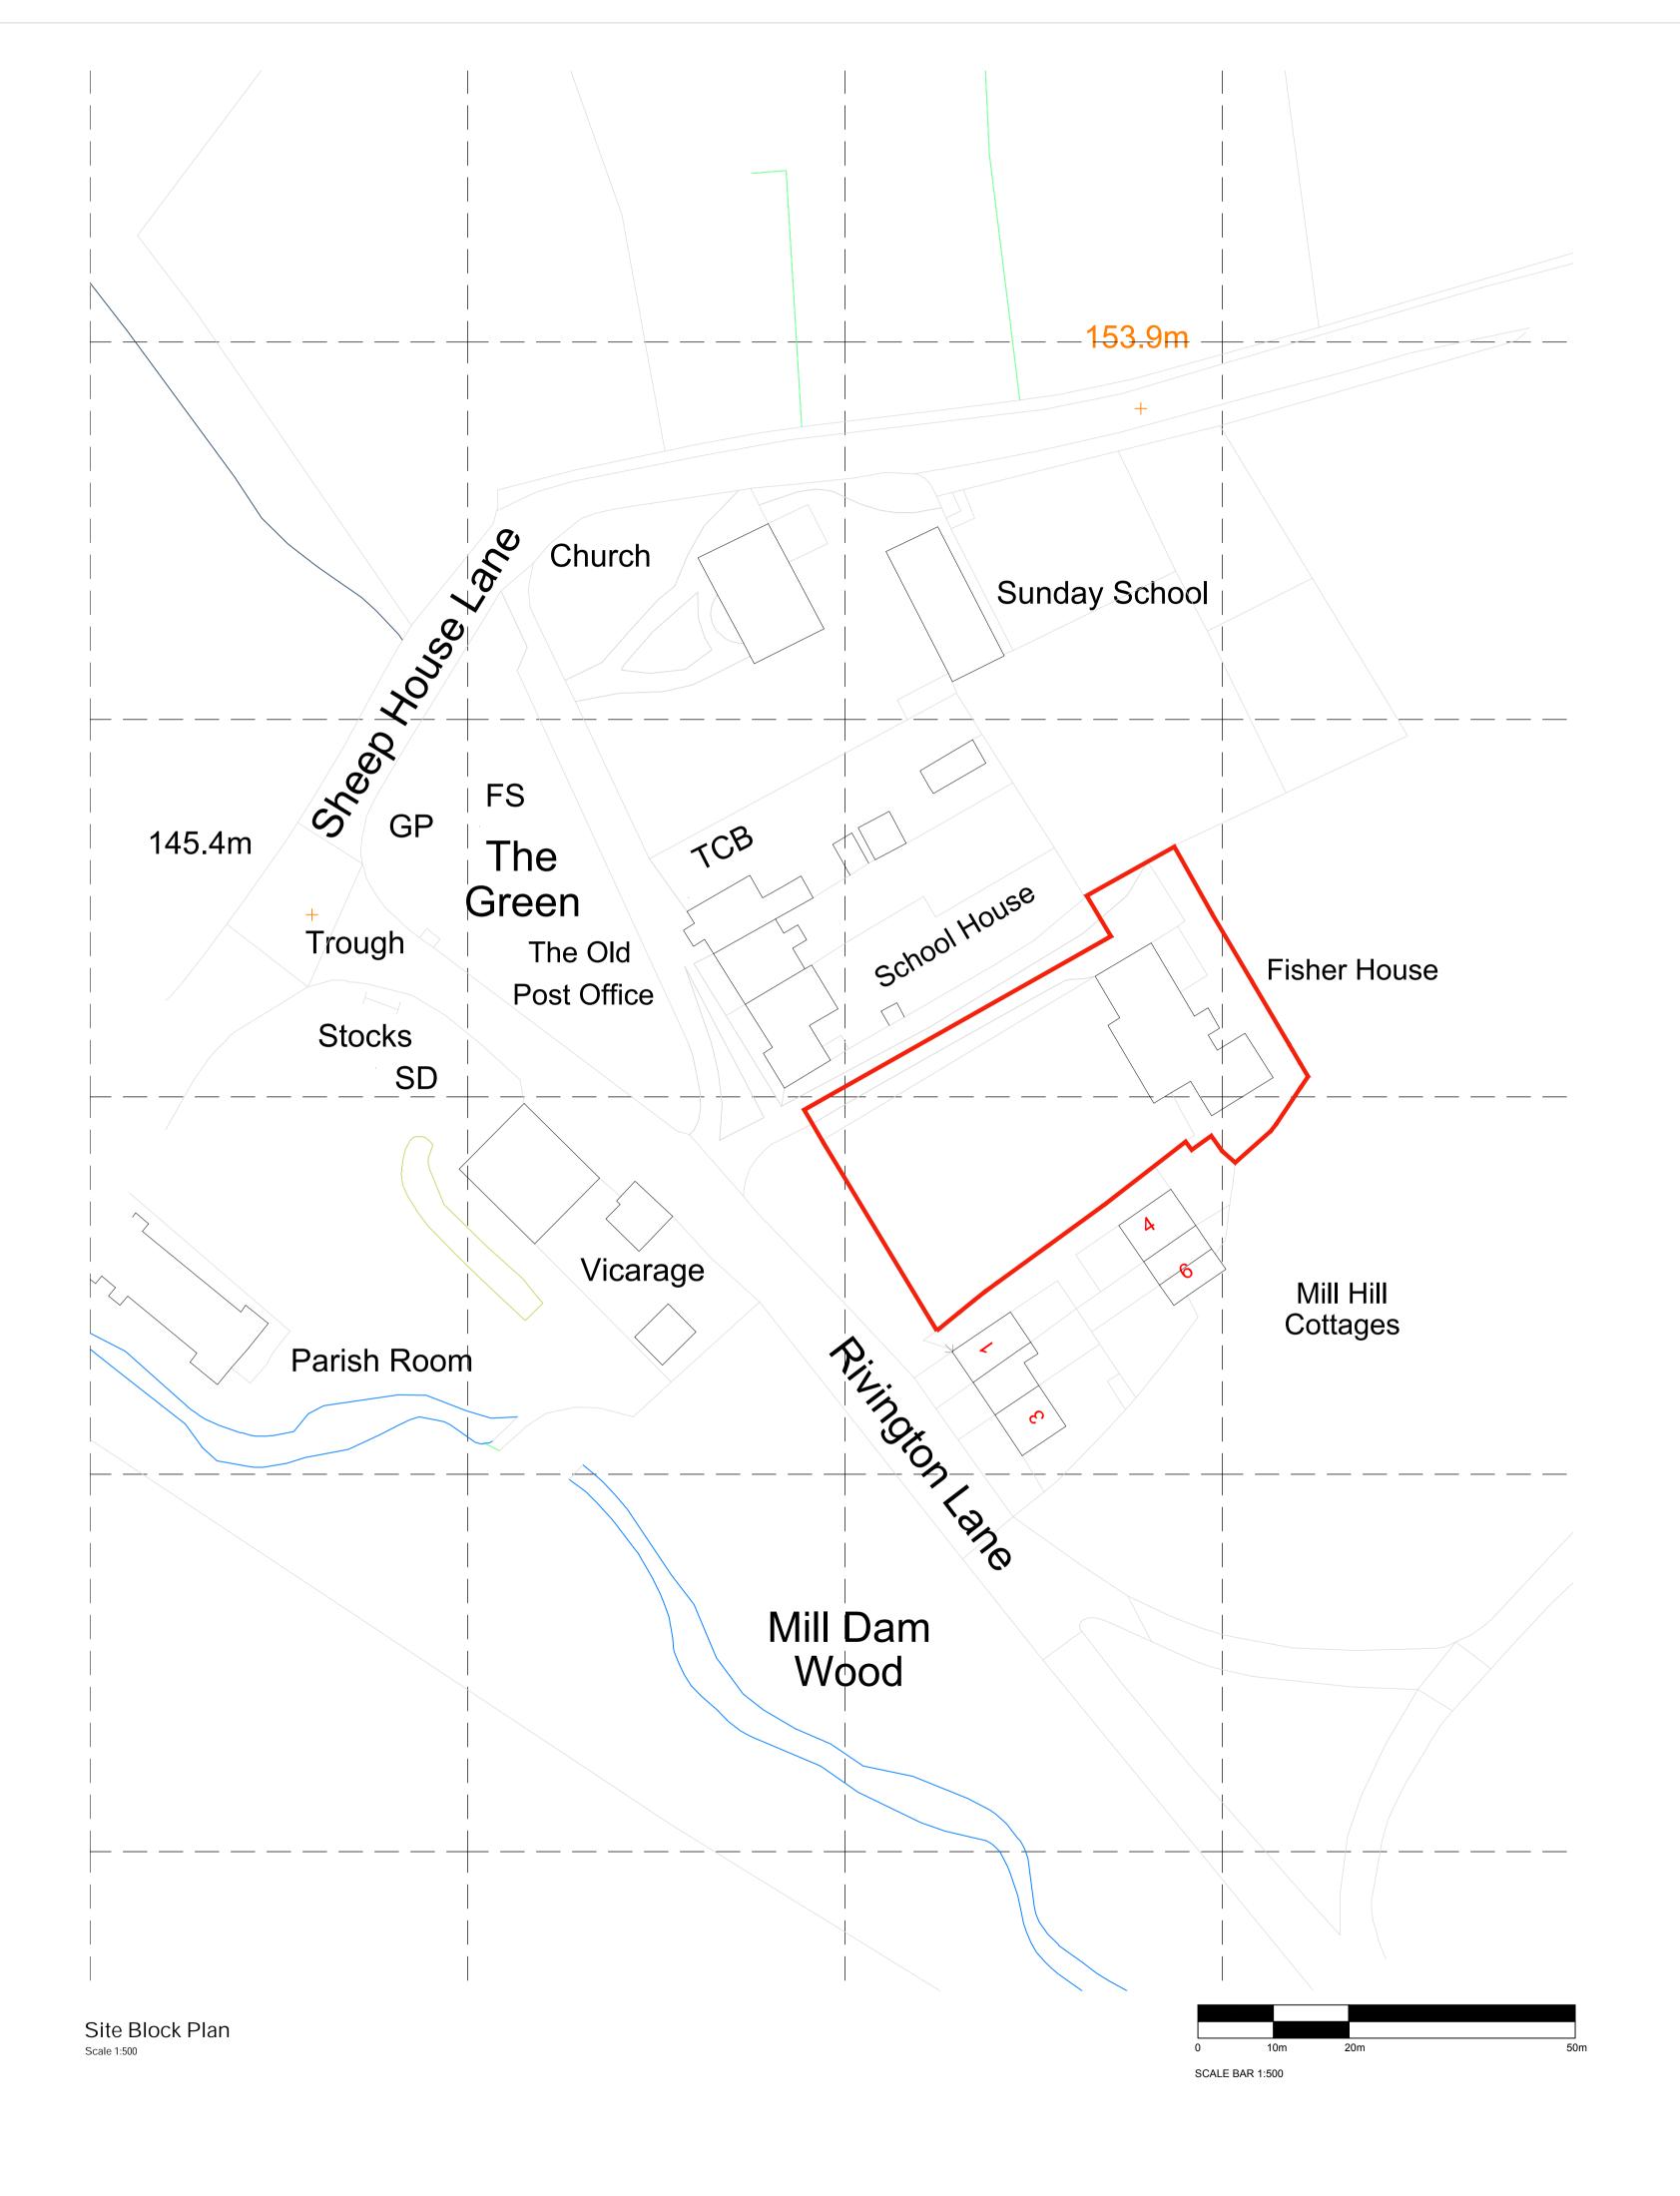

## FOR PLANNING

Project Information:

Client: Warren Kozera & Laura Yardley

Project Title: Proposed Extension & Refurbishment to:

Project Address: Fisher House, Rivington Lane, Bolton, BL6 7SL

Project Stage: 3 - Developed Design

## Drawing Information:

Original Author: SH Checked by: Drawing Sheet Size: A1 (594 x 841m) Drawing Scale: 1:500 / 1:1250 Site Area Hectare: -Extension Area CIL (m2): -Drawing Title:

## Site Block & Location Plan

| Project Number: | Drawing Number: | Revision: |
|-----------------|-----------------|-----------|
| 0370            | 02-01-PP        | -         |