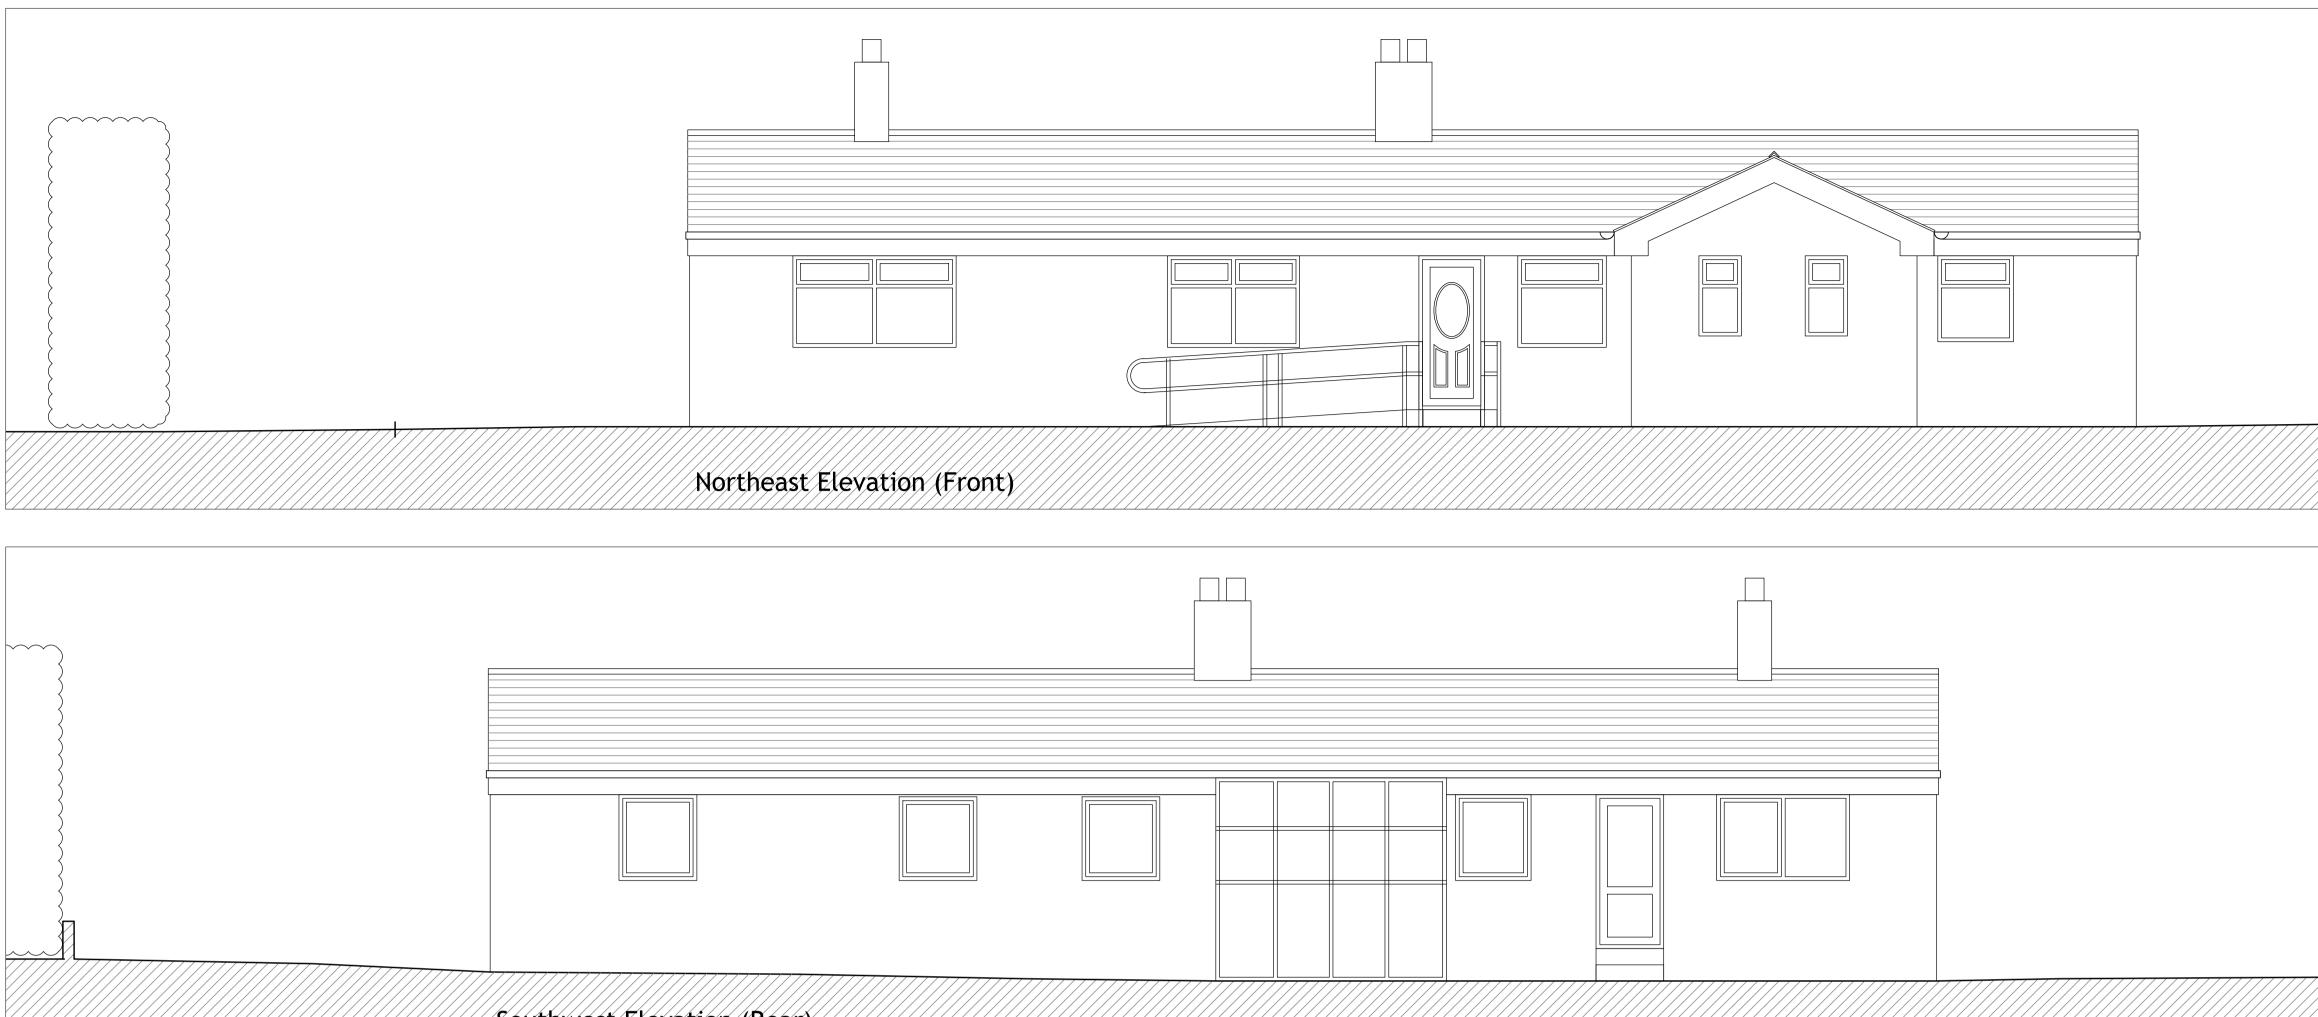

Front Elevation

Rear Elevation showing bowed roof and ridge lines

Stepped access to back door

Temporary ramp to front door

Written dimensions on these drawings shall take precedence over scaled dimensions. Contractors shall verify and be responsible for all dimensions and conditions on the project and Airedale Architects must be notified of any variations from the dimensions and conditions shown by these drawings prior to commencement of any work. All contractors are deemed to have made themselves aware of site conditions prior to entering into any contract.

A1 1:50 A3 1:100 1m

Existing materials: Red brickwork walls Slate roof Brown upvc windows and doors Brown painted timber fascias and soffits Black upvc rainwater goods

Uneven paving flags to building perimeter Temporary ramp access to front door Stepped access to back door Dilapidated conservatory with internal step up to dwelling