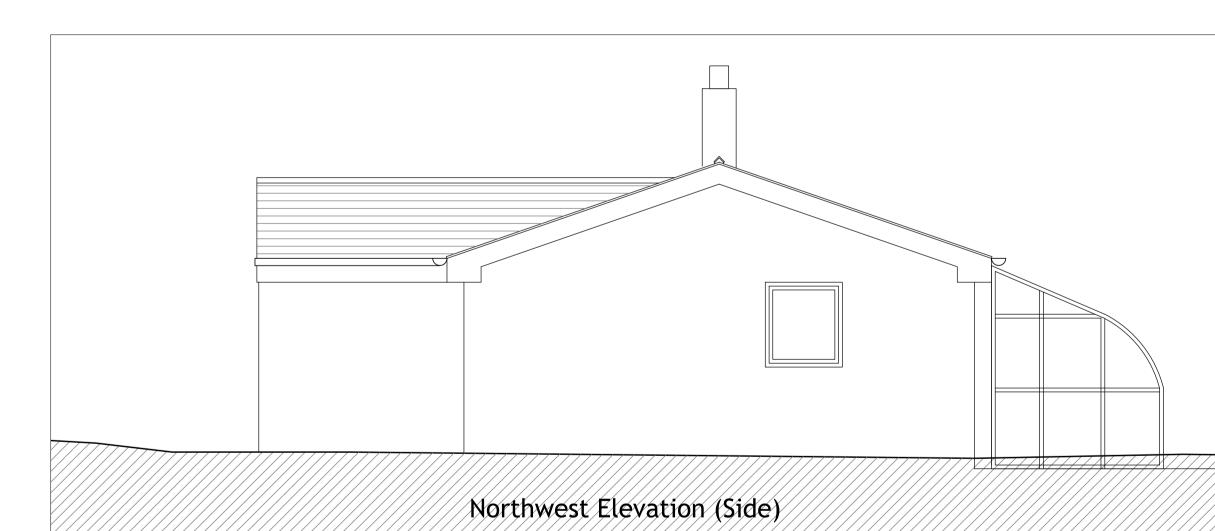

A1 1:50 A3 1:100 1m

Existing materials: Red brickwork walls Slate roof Brown upvc windows and doors Brown painted timber fascias and soffits Black upvc rainwater goods

Uneven paving flags to building perimeter Temporary ramp access to front door Stepped access to back door Dilapidated conservatory with internal step up to dwelling