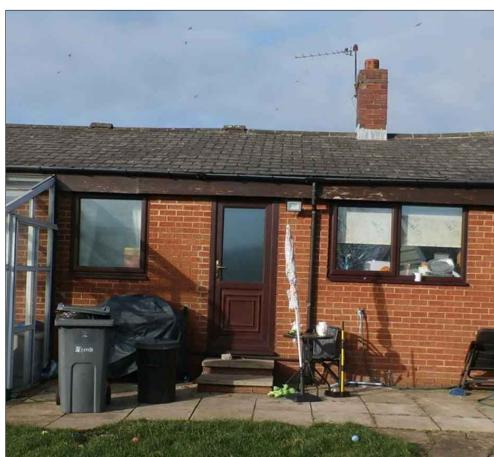

A1 1:50 A3 1:100 1m

Existing materials: Red brickwork walls Slate roof Brown upvc windows and doors Brown painted timber fascias and soffits Black upvc rainwater goods

Uneven paving flags to building perimeter Temporary ramp access to front door Stepped access to back door Dilapidated conservatory with internal step up to dwelling