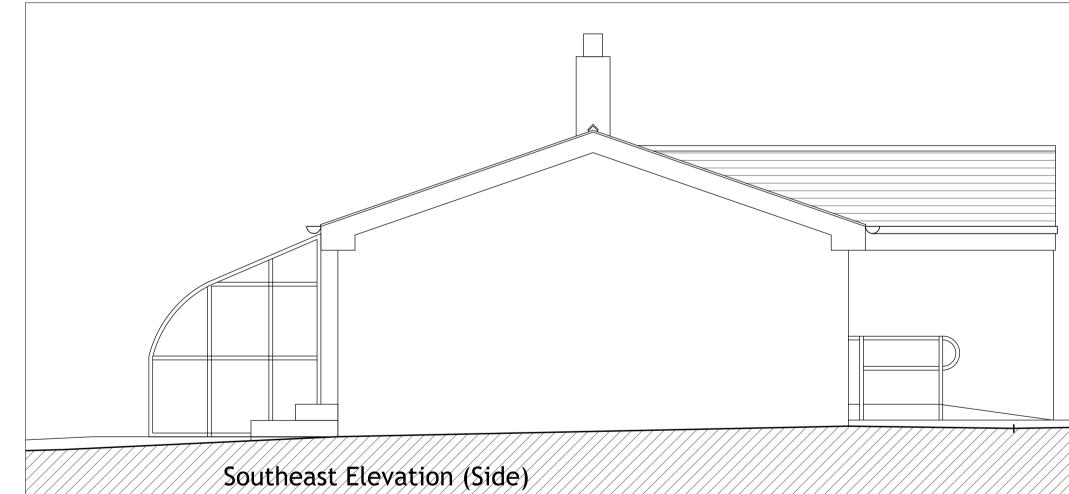

Front Elevation

Rear Elevation showing bowed roof and ridge lines

Stepped access to back door

Temporary ramp to front door

Written dimensions on these drawings shall take precedence over scaled dimensions. Contractors shall verify and be responsible for all dimensions and conditions on the project and Airedale Architects must be notified of any variations from the dimensions and conditions shown by these drawings prior to commencement of any work. All contractors are deemed to have made themselves aware of site conditions prior to entering into any contract.