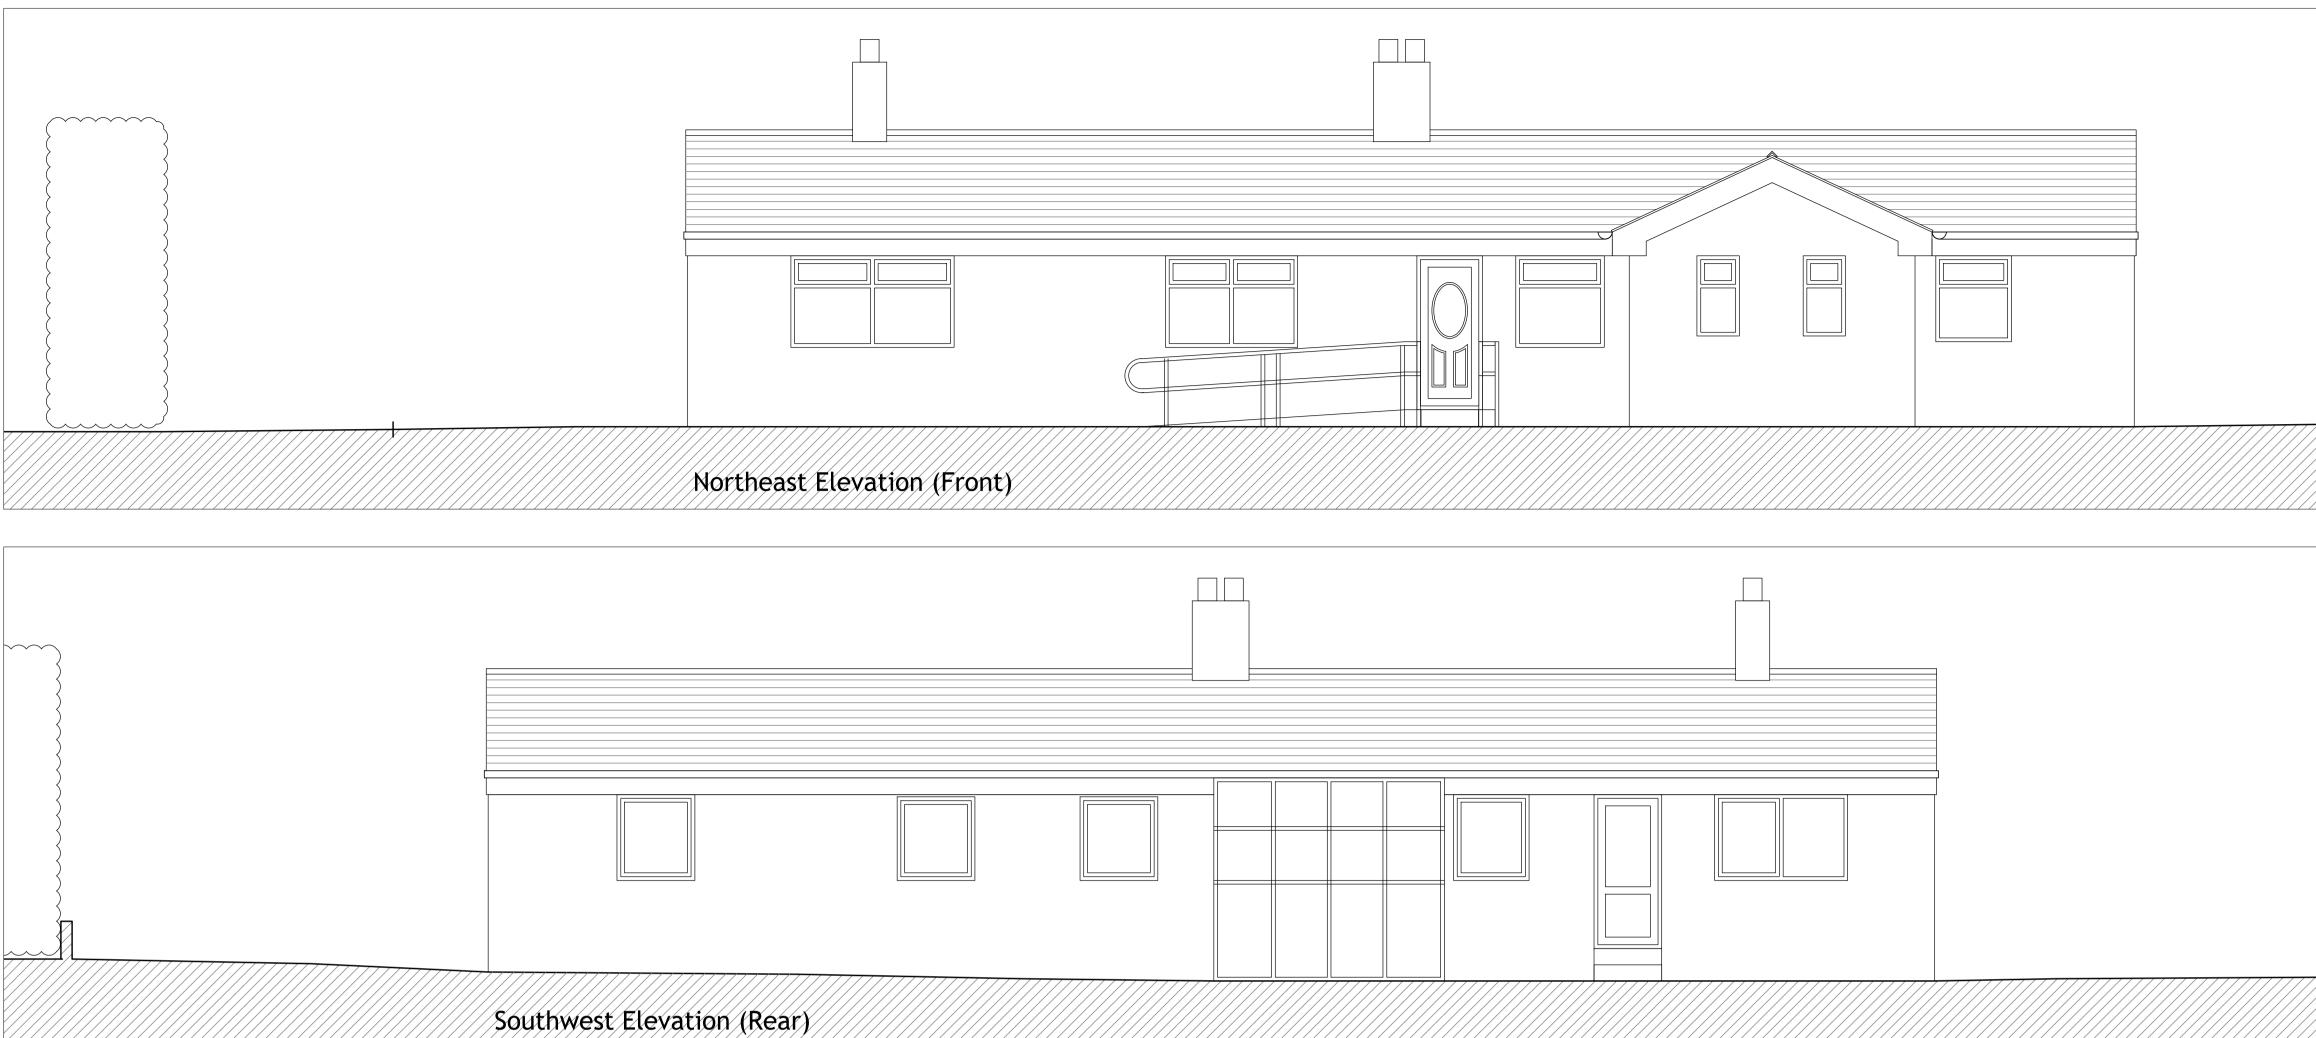

Front Elevation

Rear Elevation showing bowed roof and ridge lines

Stepped access to back door

Temporary ramp to front door

Written dimensions on these drawings shall take precedence over scaled dimensions. Contractors shall verify and be responsible for all dimensions and conditions on the project and Airedale Architects must be notified of any variations from the dimensions and conditions shown by these drawings prior to commencement of any work. All contractors are deemed to have made themselves aware of site conditions prior to entering into any contract.

A1 1:50 A3 1:100 1m

Existing materials: Red brickwork walls Slate roof Brown upvc windows and doors Brown painted timber fascias and soffits Black upvc rainwater goods

Uneven paving flags to building perimeter Temporary ramp access to front door Stepped access to back door Dilapidated conservatory with internal step up to dwelling