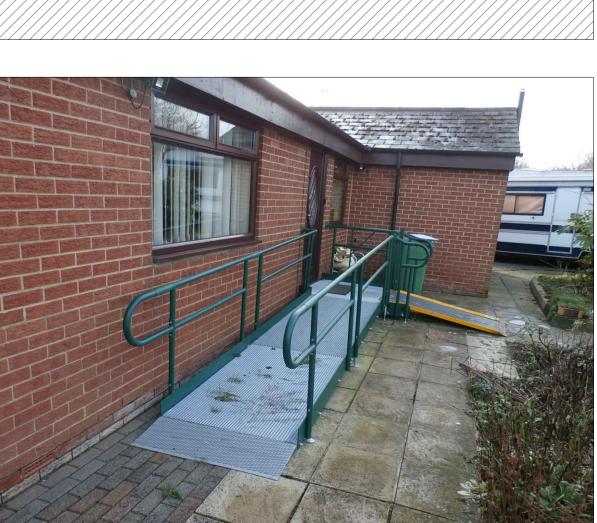

Front Elevation

Rear Elevation showing bowed roof and ridge lines

Stepped access to back door

Temporary ramp to front door

Written dimensions on these drawings shall take precedence over scaled dimensions. Contractors shall verify and be responsible for all dimensions and conditions on the project and Airedale Architects must be notified of any variations from the dimensions and conditions shown by these drawings prior to commencement of any work. All contractors are deemed to have made themselves aware of site conditions prior to entering into any contract.

A1 1:50 A3 1:100 1m

Existing materials: Red brickwork walls Slate roof Brown upvc windows and doors Brown painted timber fascias and soffits Black upvc rainwater goods

Uneven paving flags to building perimeter Temporary ramp access to front door Stepped access to back door Dilapidated conservatory with internal step up to dwelling