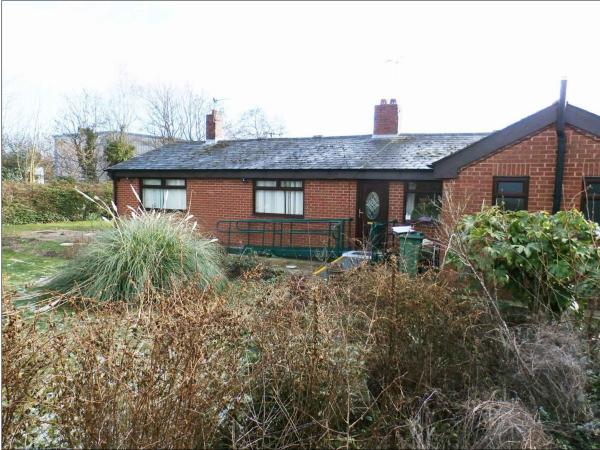

A1 1:50 A3 1:100 1m

Existing materials: Red brickwork walls Slate roof Brown upvc windows and doors Brown painted timber fascias and soffits Black upvc rainwater goods

Uneven paving flags to building perimeter Temporary ramp access to front door Stepped access to back door Dilapidated conservatory with internal step up to dwelling