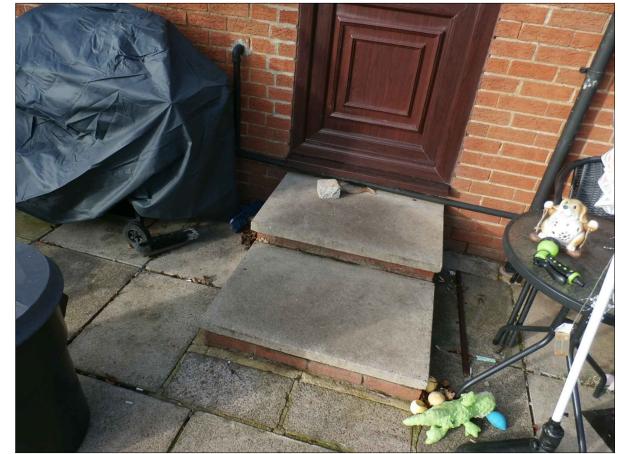

Front Elevation

Rear Elevation showing bowed roof and ridge lines

Stepped access to back door

Temporary ramp to front door

Written dimensions on these drawings shall take precedence over scaled dimensions. Contractors shall verify and be responsible for all dimensions and conditions on the project and Airedale Architects must be notified of any variations from the dimensions and conditions shown by these drawings prior to commencement of any work. All contractors are deemed to have made themselves aware of site conditions prior to entering into any contract.

A1 1:50 A3 1:100 1m

Existing materials: Red brickwork walls Slate roof Brown upvc windows and doors Brown painted timber fascias and soffits Black upvc rainwater goods

Uneven paving flags to building perimeter Temporary ramp access to front door Stepped access to back door Dilapidated conservatory with internal step up to dwelling