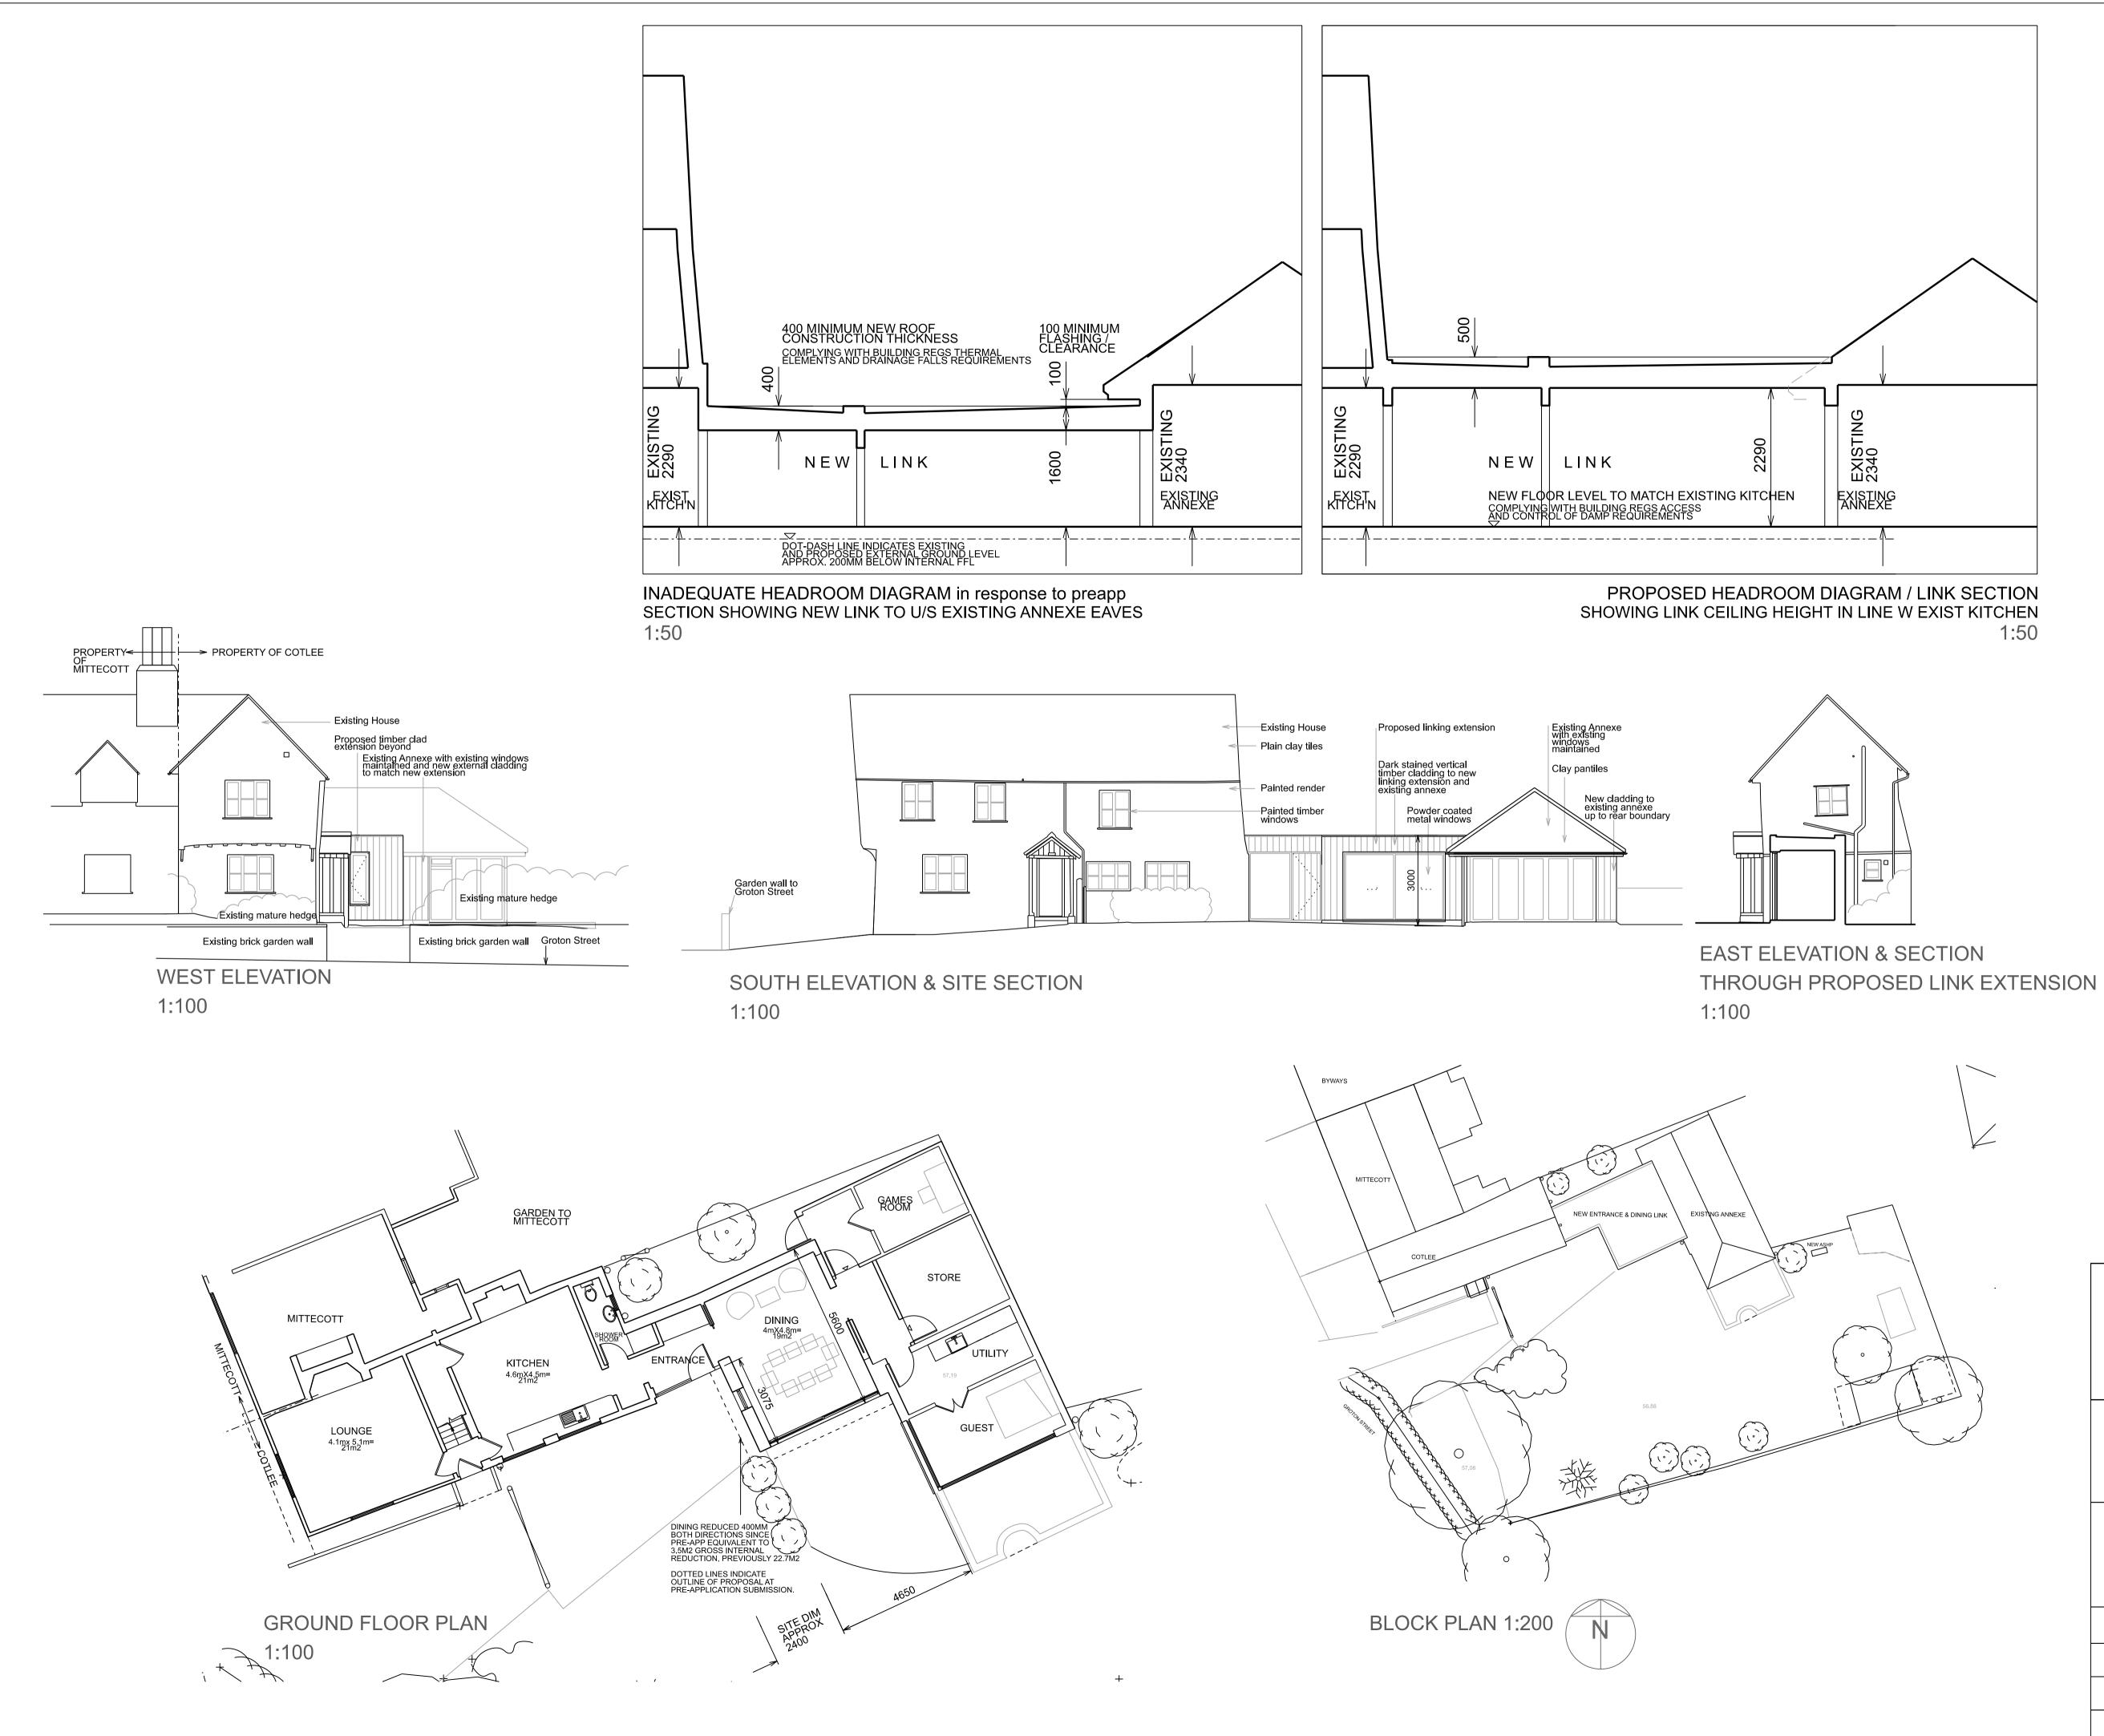

| 1:200 SCA<br>0                                                                                                                      | LE IN METRE<br>4m                                   | S<br>8m<br> | 12m     | 16m    | 120m   |
|-------------------------------------------------------------------------------------------------------------------------------------|-----------------------------------------------------|-------------|---------|--------|--------|
| 1:100 SCA<br>0                                                                                                                      | LE IN METRE<br>2m                                   | S<br>4m<br> | 6m      | 8m<br> | 10m    |
| 1:50 SCAL<br>0                                                                                                                      | E IN METRES<br>1M                                   | 2M<br>      | 3M<br>  | 4M<br> | 5м<br> |
| KIRKHAM SHEIDOW                                                                                                                     |                                                     |             |         |        |        |
| 38 SWAN STREET BOXFORD SUDBURY<br>SUFFOLK CO10 5NZ<br>TEL 01787 211670<br>MOBILE 07976 298123<br>e-mail design@kirkhamsheidow.co.uk |                                                     |             |         |        |        |
| PROJECT                                                                                                                             | COTLEE<br>GROTON S<br>GROTON<br>SUDBURY<br>CO10 5EE | ST.         |         |        |        |
| TITLE                                                                                                                               | PROPOSEI<br>BLOCK PLA<br>SITE AND                   | ANS, ELEV   | ATIONS, | AND    |        |
| SCALES                                                                                                                              | 1:50, 1:10                                          | 0 & 1:200   |         |        |        |
| DATE                                                                                                                                | JUNE 2023                                           | 3           |         |        |        |
| NUMBER                                                                                                                              | 2210-02                                             |             |         |        |        |
| REVISIONS                                                                                                                           |                                                     |             |         |        |        |