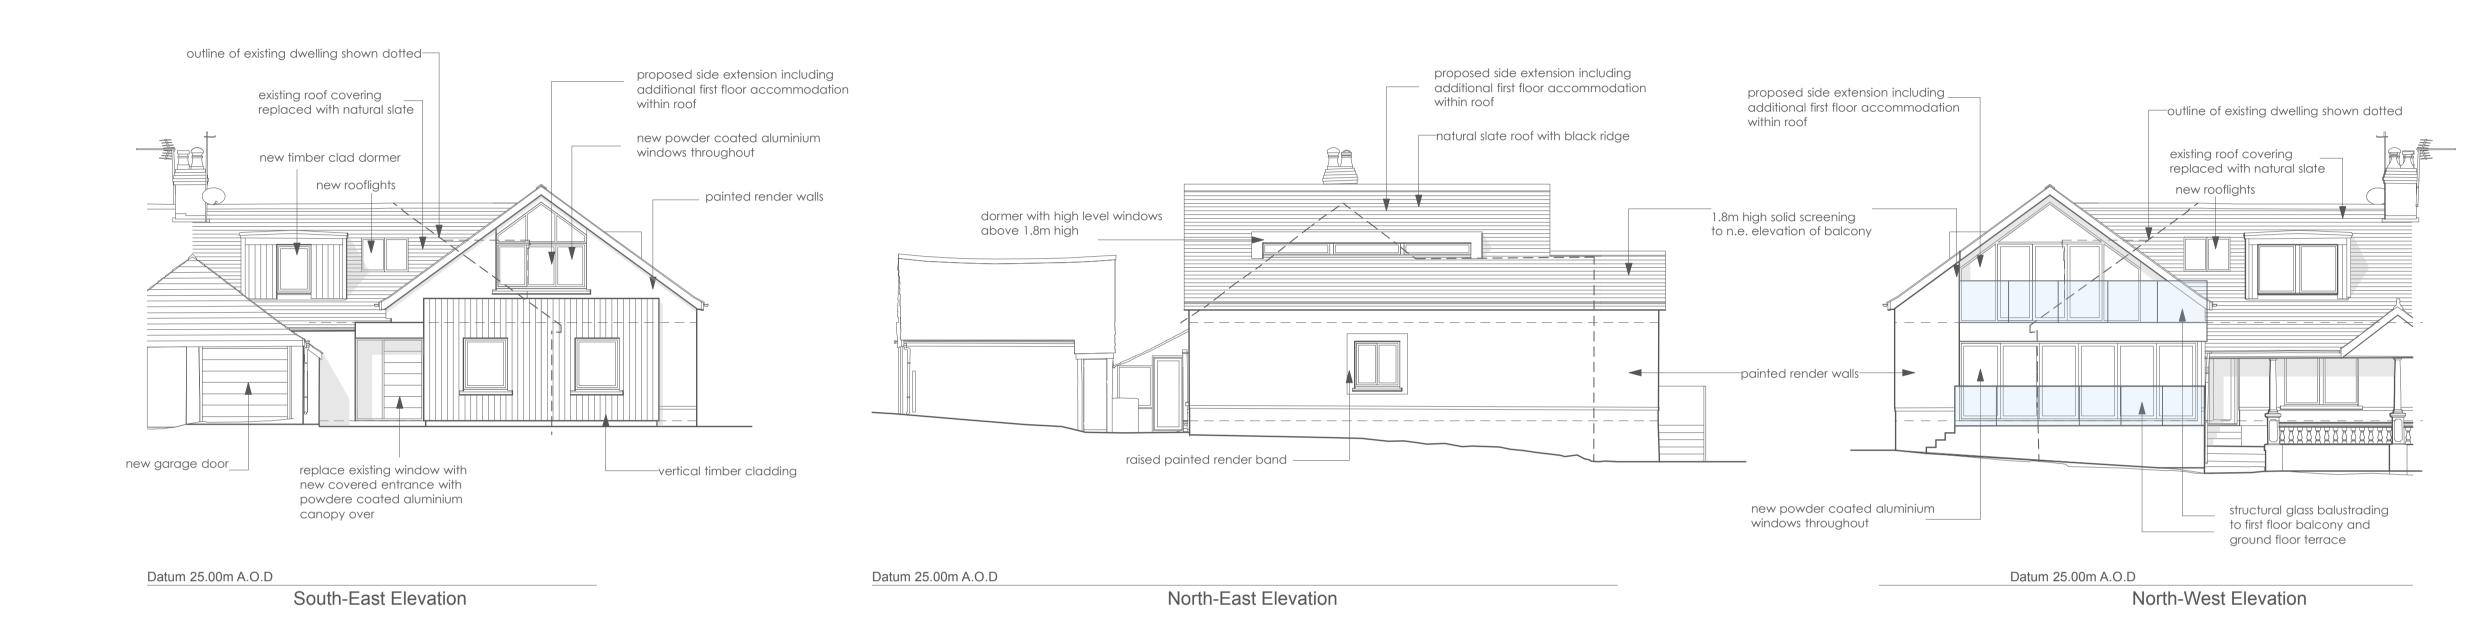

FOR GARY AND PENNY ANGWIN

PROPOSED ELEVATIONS

| Scale       |          | Drawn by |         | Date                 |  |
|-------------|----------|----------|---------|----------------------|--|
|             | 1:100@A1 | P.HUM    |         | 04.2023              |  |
| Drawing no. |          | Rev. no. | Purpose |                      |  |
|             | PD719/06 |          | not     | not for construction |  |