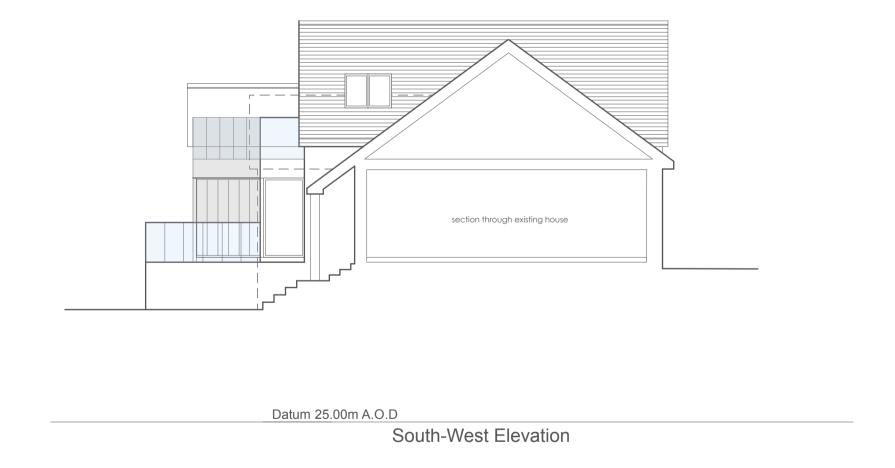

FOR GARY AND PENNY ANGWIN

PROPOSED ELEVATIONS

| Scale       |          | Drawn by |         | Date                 |  |
|-------------|----------|----------|---------|----------------------|--|
|             | 1:100@A1 | P.HUM    |         | 04.2023              |  |
| Drawing no. |          | Rev. no. | Purpose |                      |  |
|             | PD719/06 |          | not     | not for construction |  |