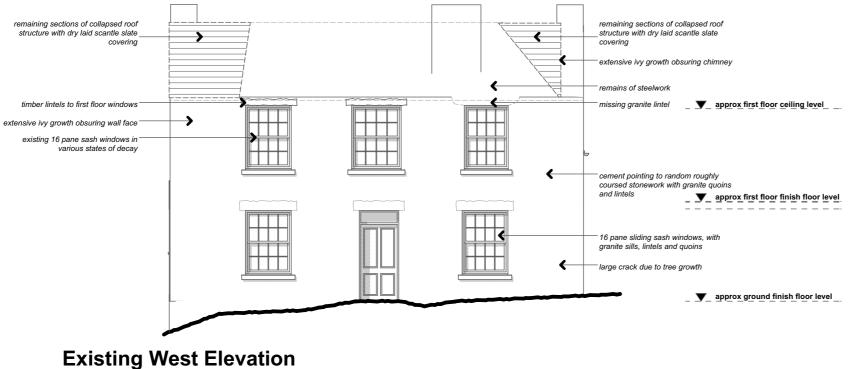

## **Existing Elevations 1:100 @ A3**

|   |   |   |   |   |   | 1:100  |
|---|---|---|---|---|---|--------|
| 0 | 1 | 2 | 3 | 4 | 5 | metres |

| suo                                                                        | Drawing Title:              | <b>EXISTING</b> Elevations |
|----------------------------------------------------------------------------|-----------------------------|----------------------------|
| Revision 'A' 22.06.2020 Updated for Issue to Discharge Planning Conditions | Project: Polanguy Farmhouse | Client Beth Thiessen       |
| Revision 'A' 22.06.2020 Updat                                              | J-20-15-POL                 | Drawing No. Revision:      |