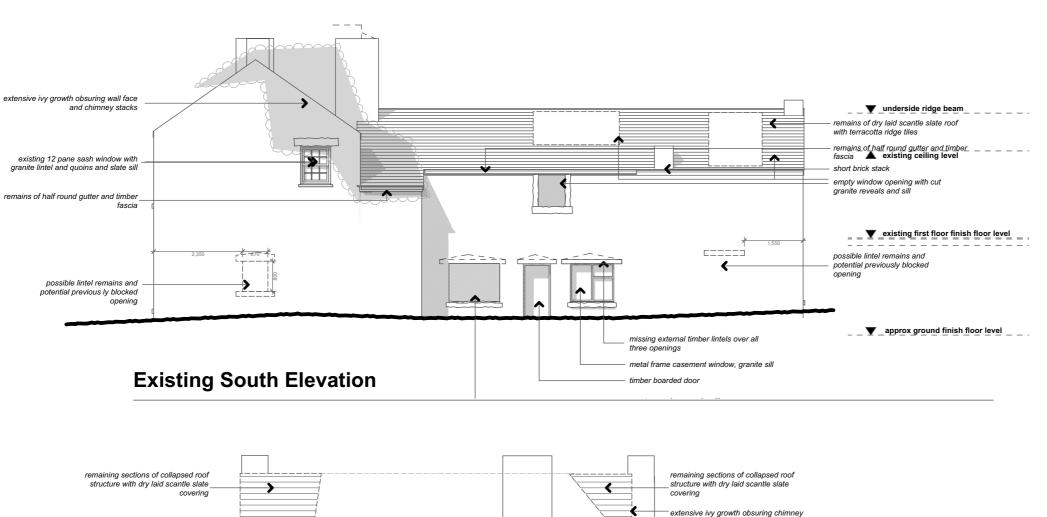

## **Existing Elevations 1:100 @ A3**

|   |   |   |   |   |   | 1:100  |
|---|---|---|---|---|---|--------|
| 0 | 1 | 2 | 3 | 4 | 5 | metres |

| suo                                                                        | Drawing Title:              | <b>EXISTING</b> Elevations |
|----------------------------------------------------------------------------|-----------------------------|----------------------------|
| Revision 'A' 22.06.2020 Updated for Issue to Discharge Planning Conditions | Project: Polanguy Farmhouse | Client Beth Thiessen       |
| Revision 'A' 22.06.2020 Updat                                              | J-20-15-POL                 | Drawing No. Revision:      |