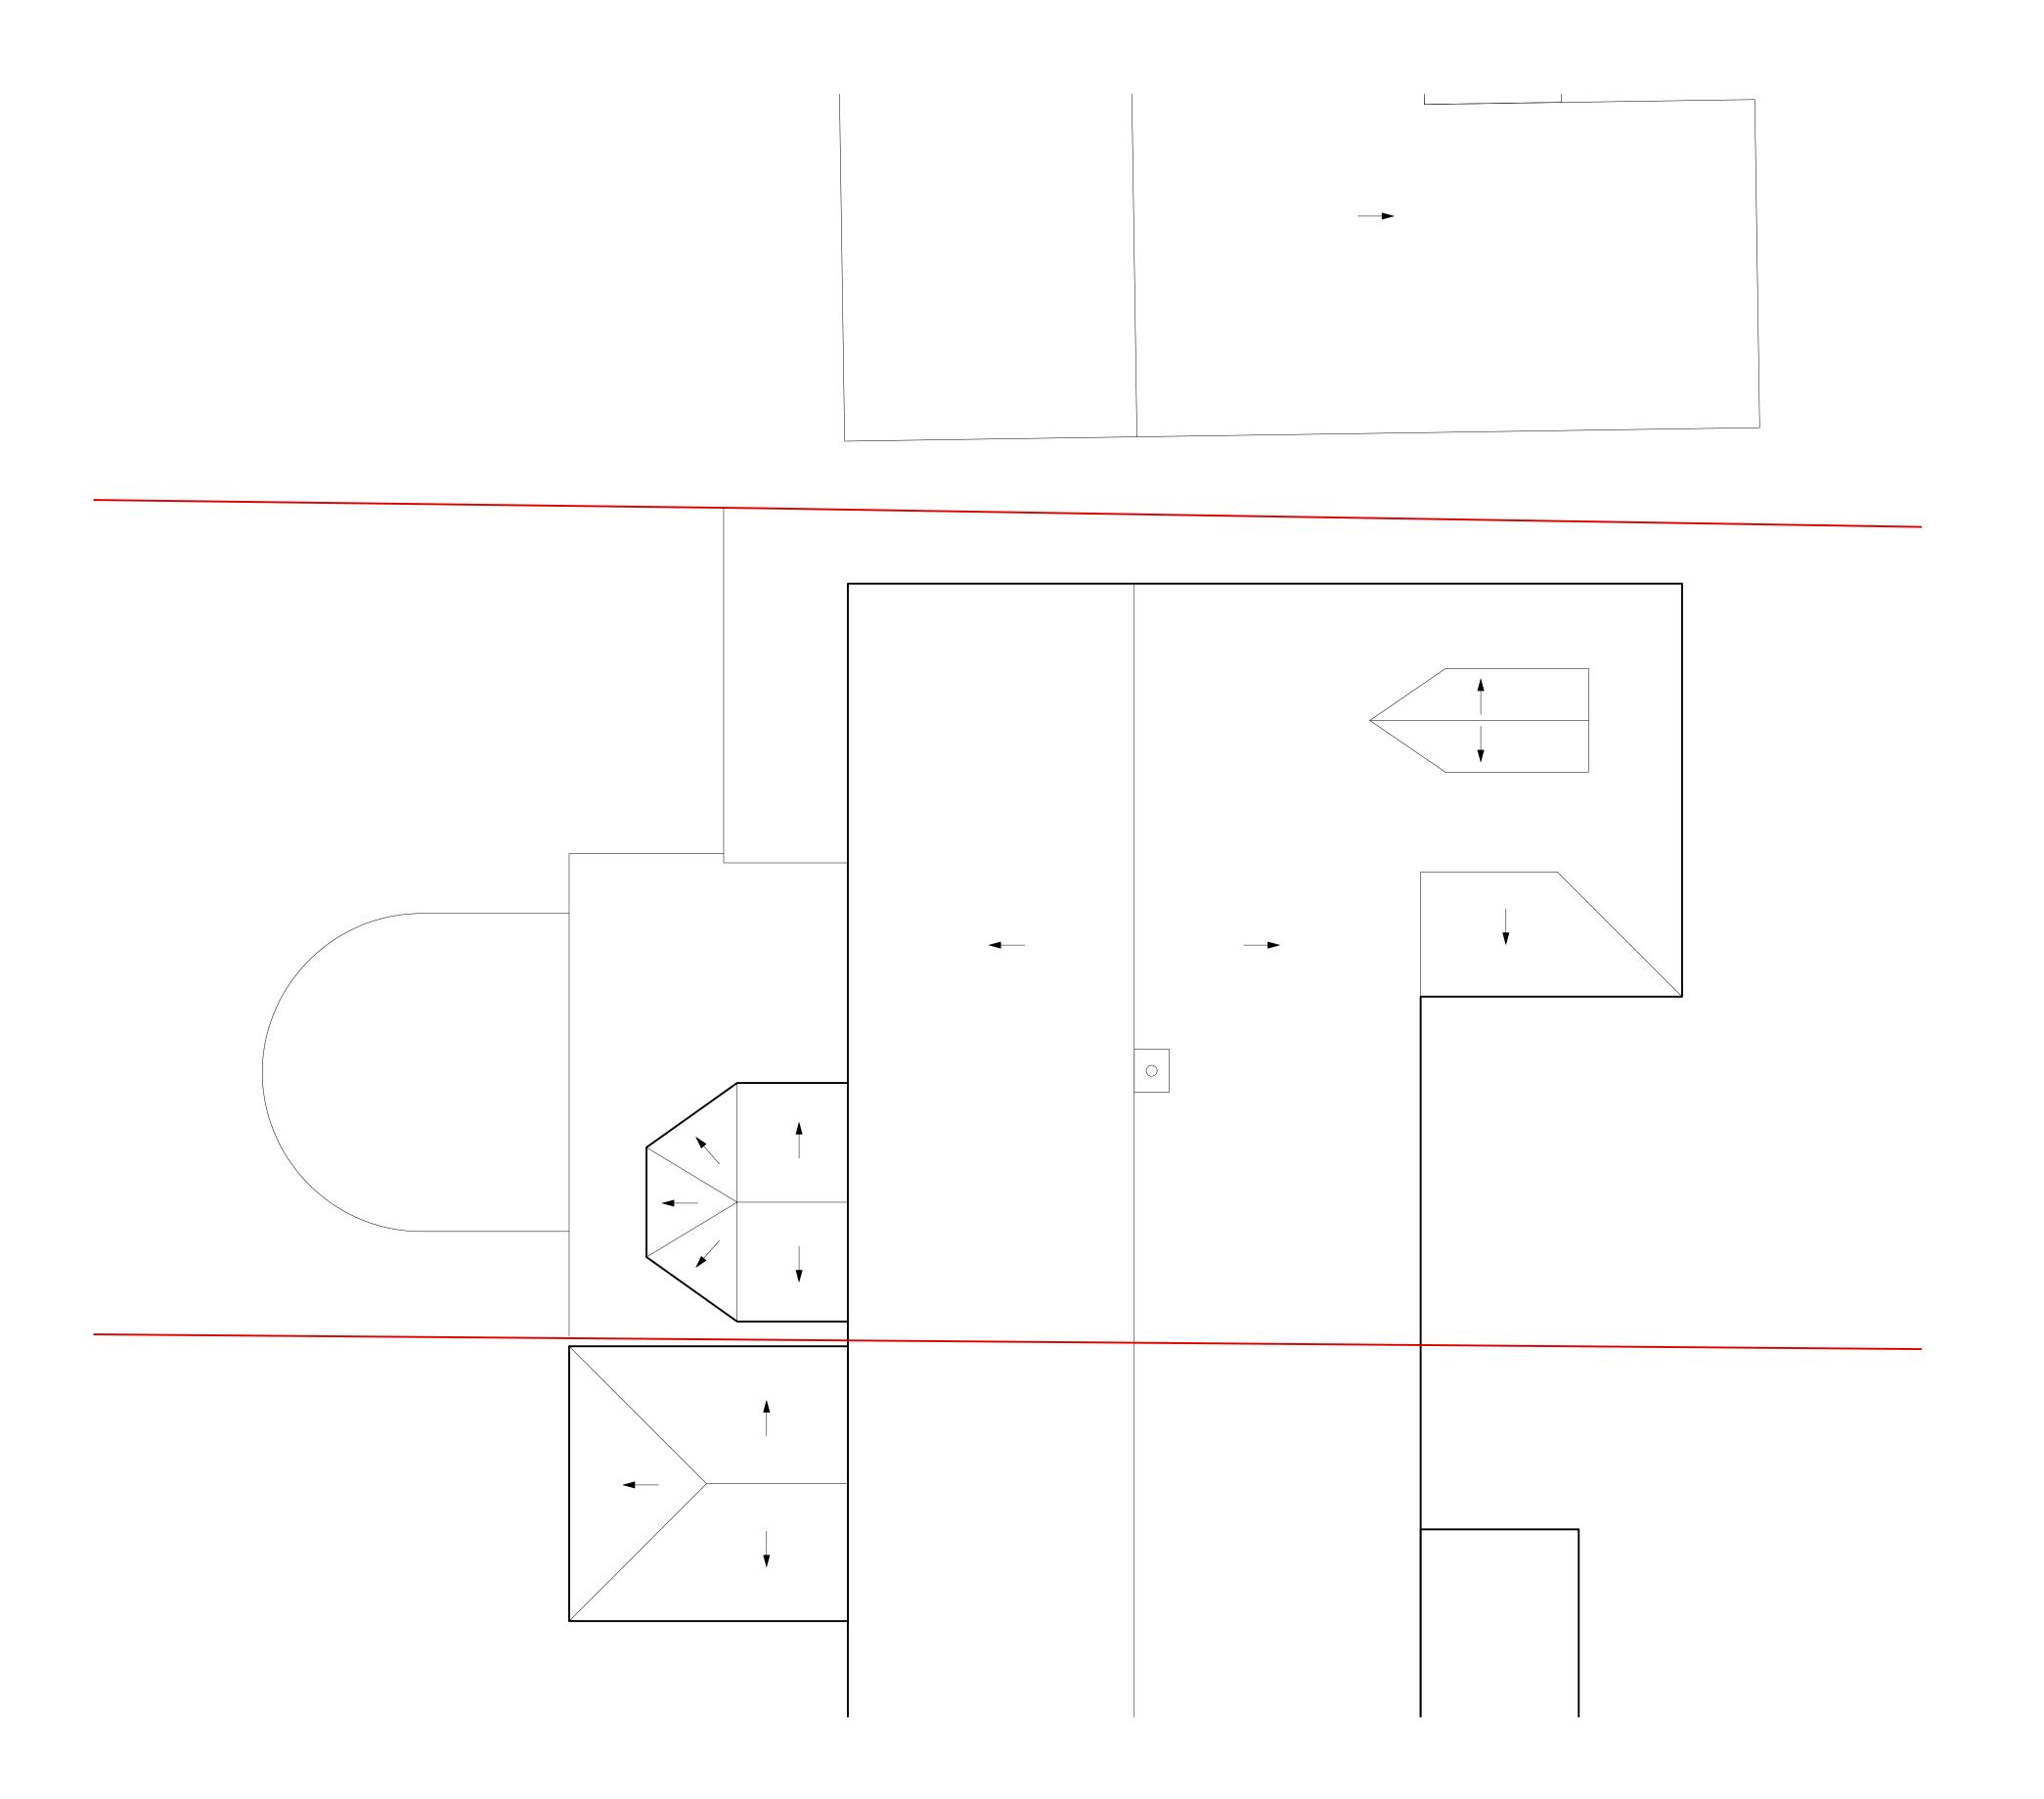

01 | EXISTING ROOF PLAN

## 3 Blue Hill Cottages, Watton-At-Stone

Drawing title: Existing Roof Scale: 1:50 @ A1

\_\_\_\_\_