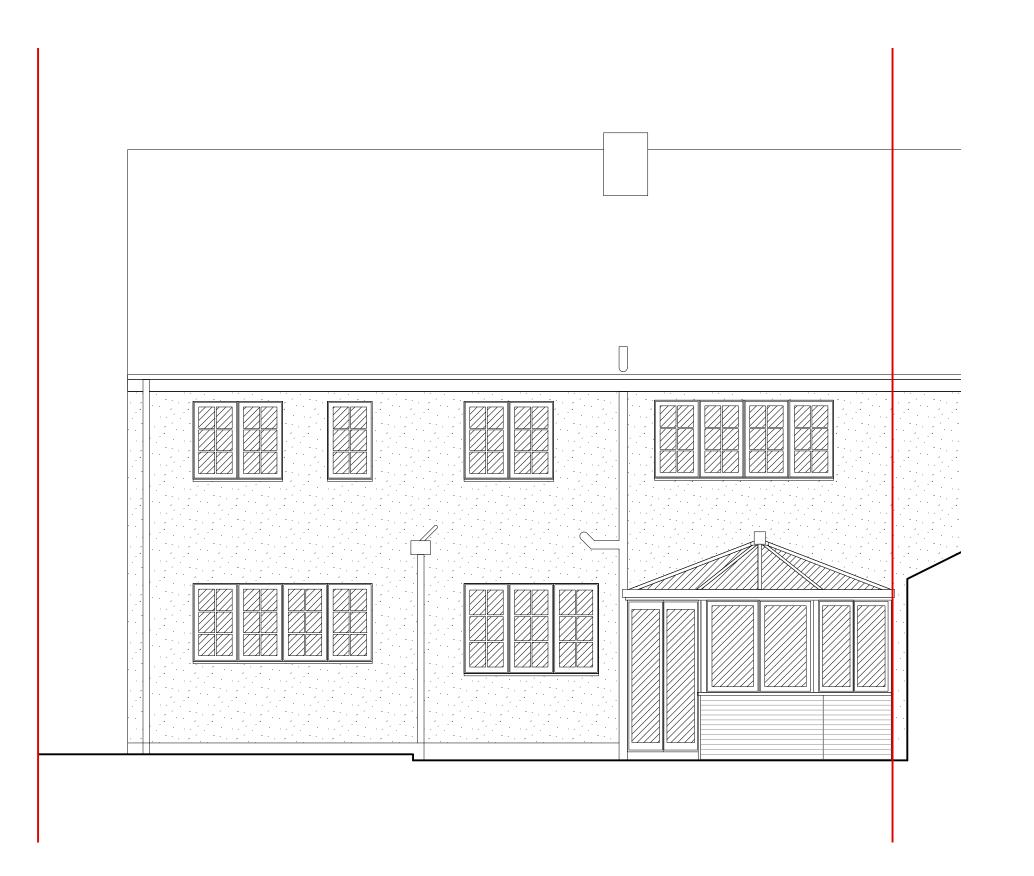

02 | EXISTING REAR ELEVATION

03 | EXISTING SIDE ELEVATION

01 | EXISTING FRONT ELEVATION

0519 - 004 (P1)

3 Blue Hill Cottages, Watton-At-Stone

Drawing title: Existing Elevations

All dimensions to be verified on site