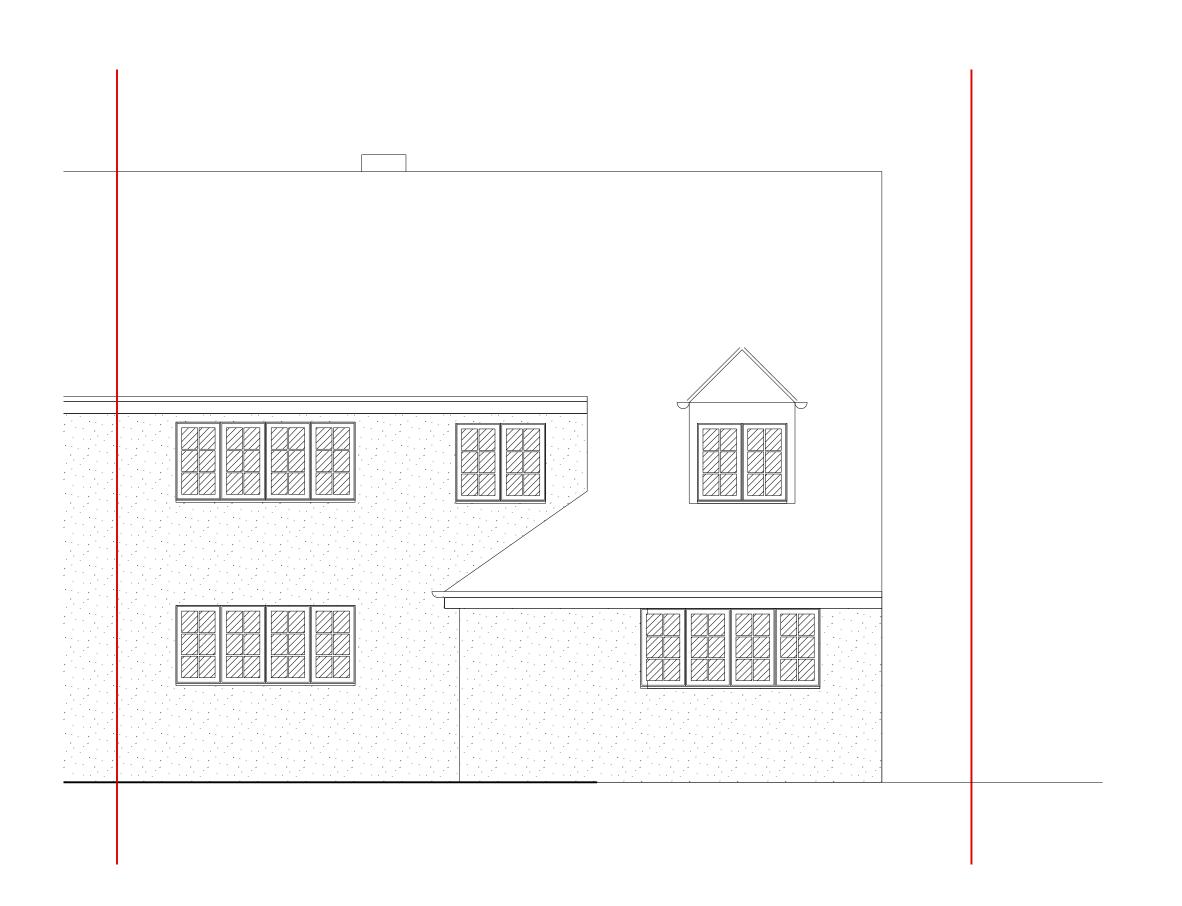

02 | EXISTING REAR ELEVATION

03 | EXISTING SIDE ELEVATION

01 | EXISTING FRONT ELEVATION

0519 - 004 (P1)

3 Blue Hill Cottages, Watton-At-Stone

Drawing title: Existing Elevations

All dimensions to be verified on site