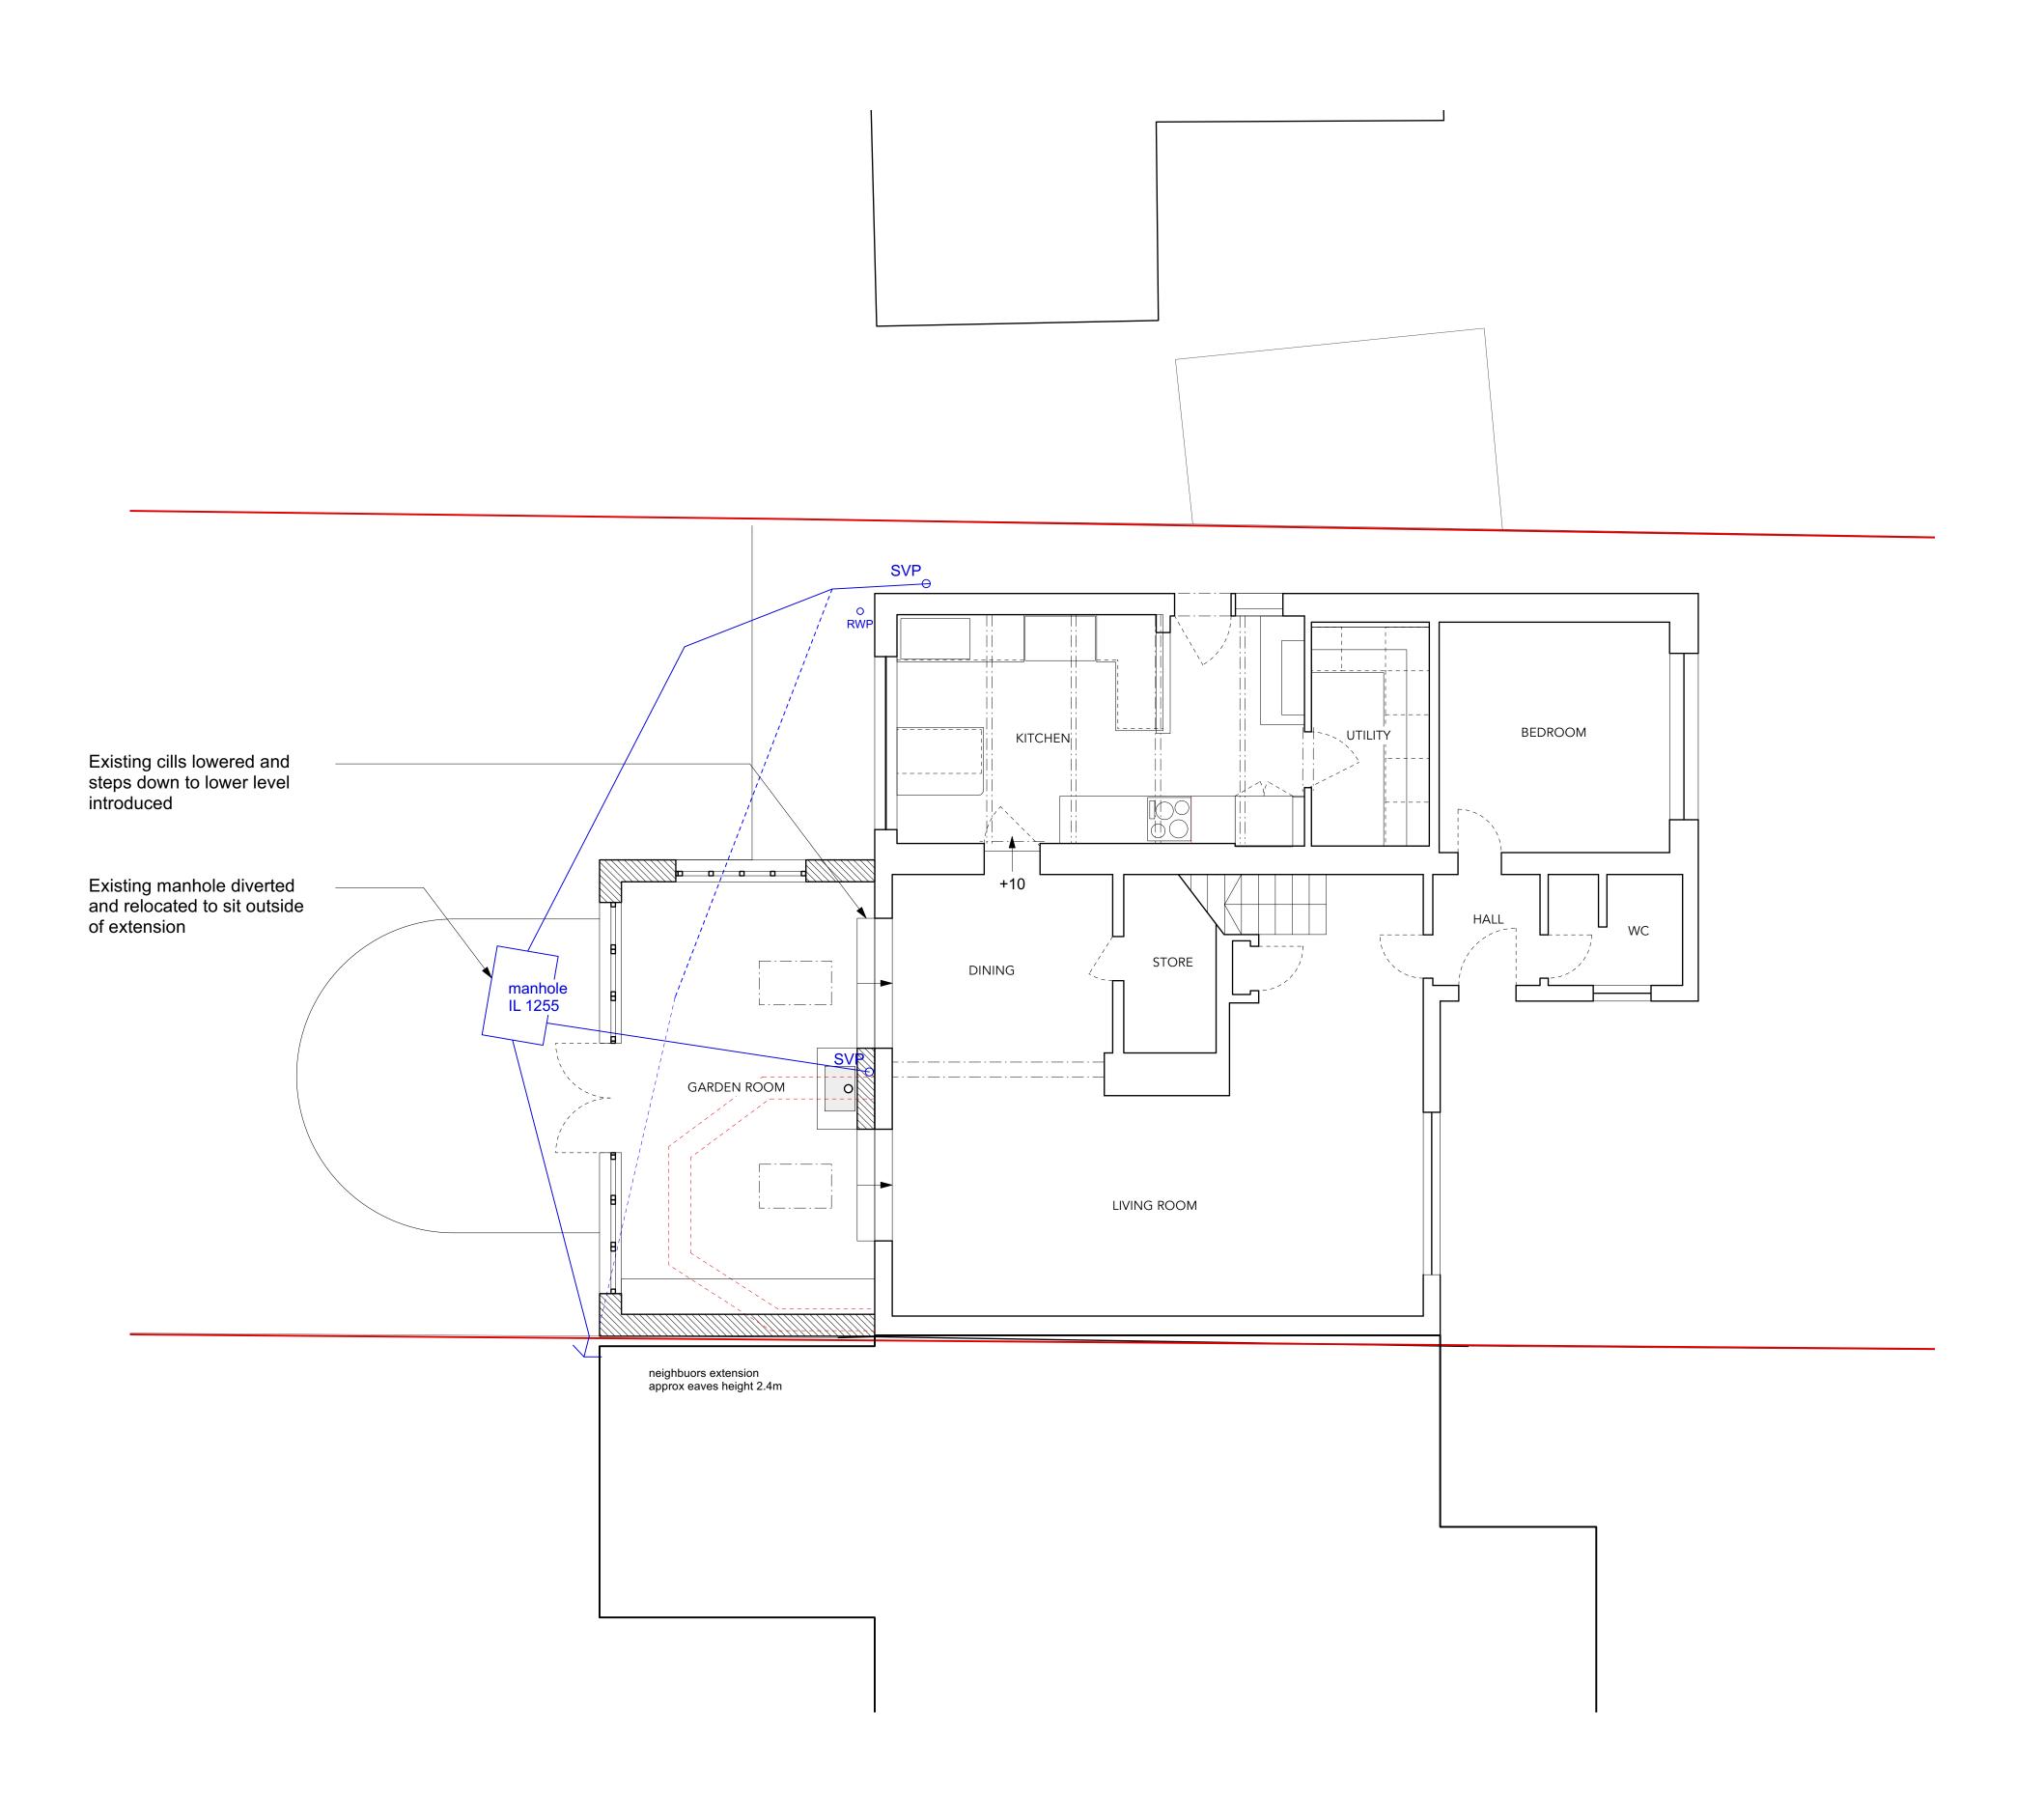

## 01 | PROPOSED GROJND FLOOR PLAN

## 3 Blue Hill Cottages, Watton-At-Stone

Drawing title: Proposed Ground

Scale: 1:50 @ A1
Date: September 2020

General Notes

All dimensions to be verified on site

To be read in conjunction with all relevant documents
In the event of discrepancy notify the Architect immediately
This document is copyright of The Rural Craft Co.