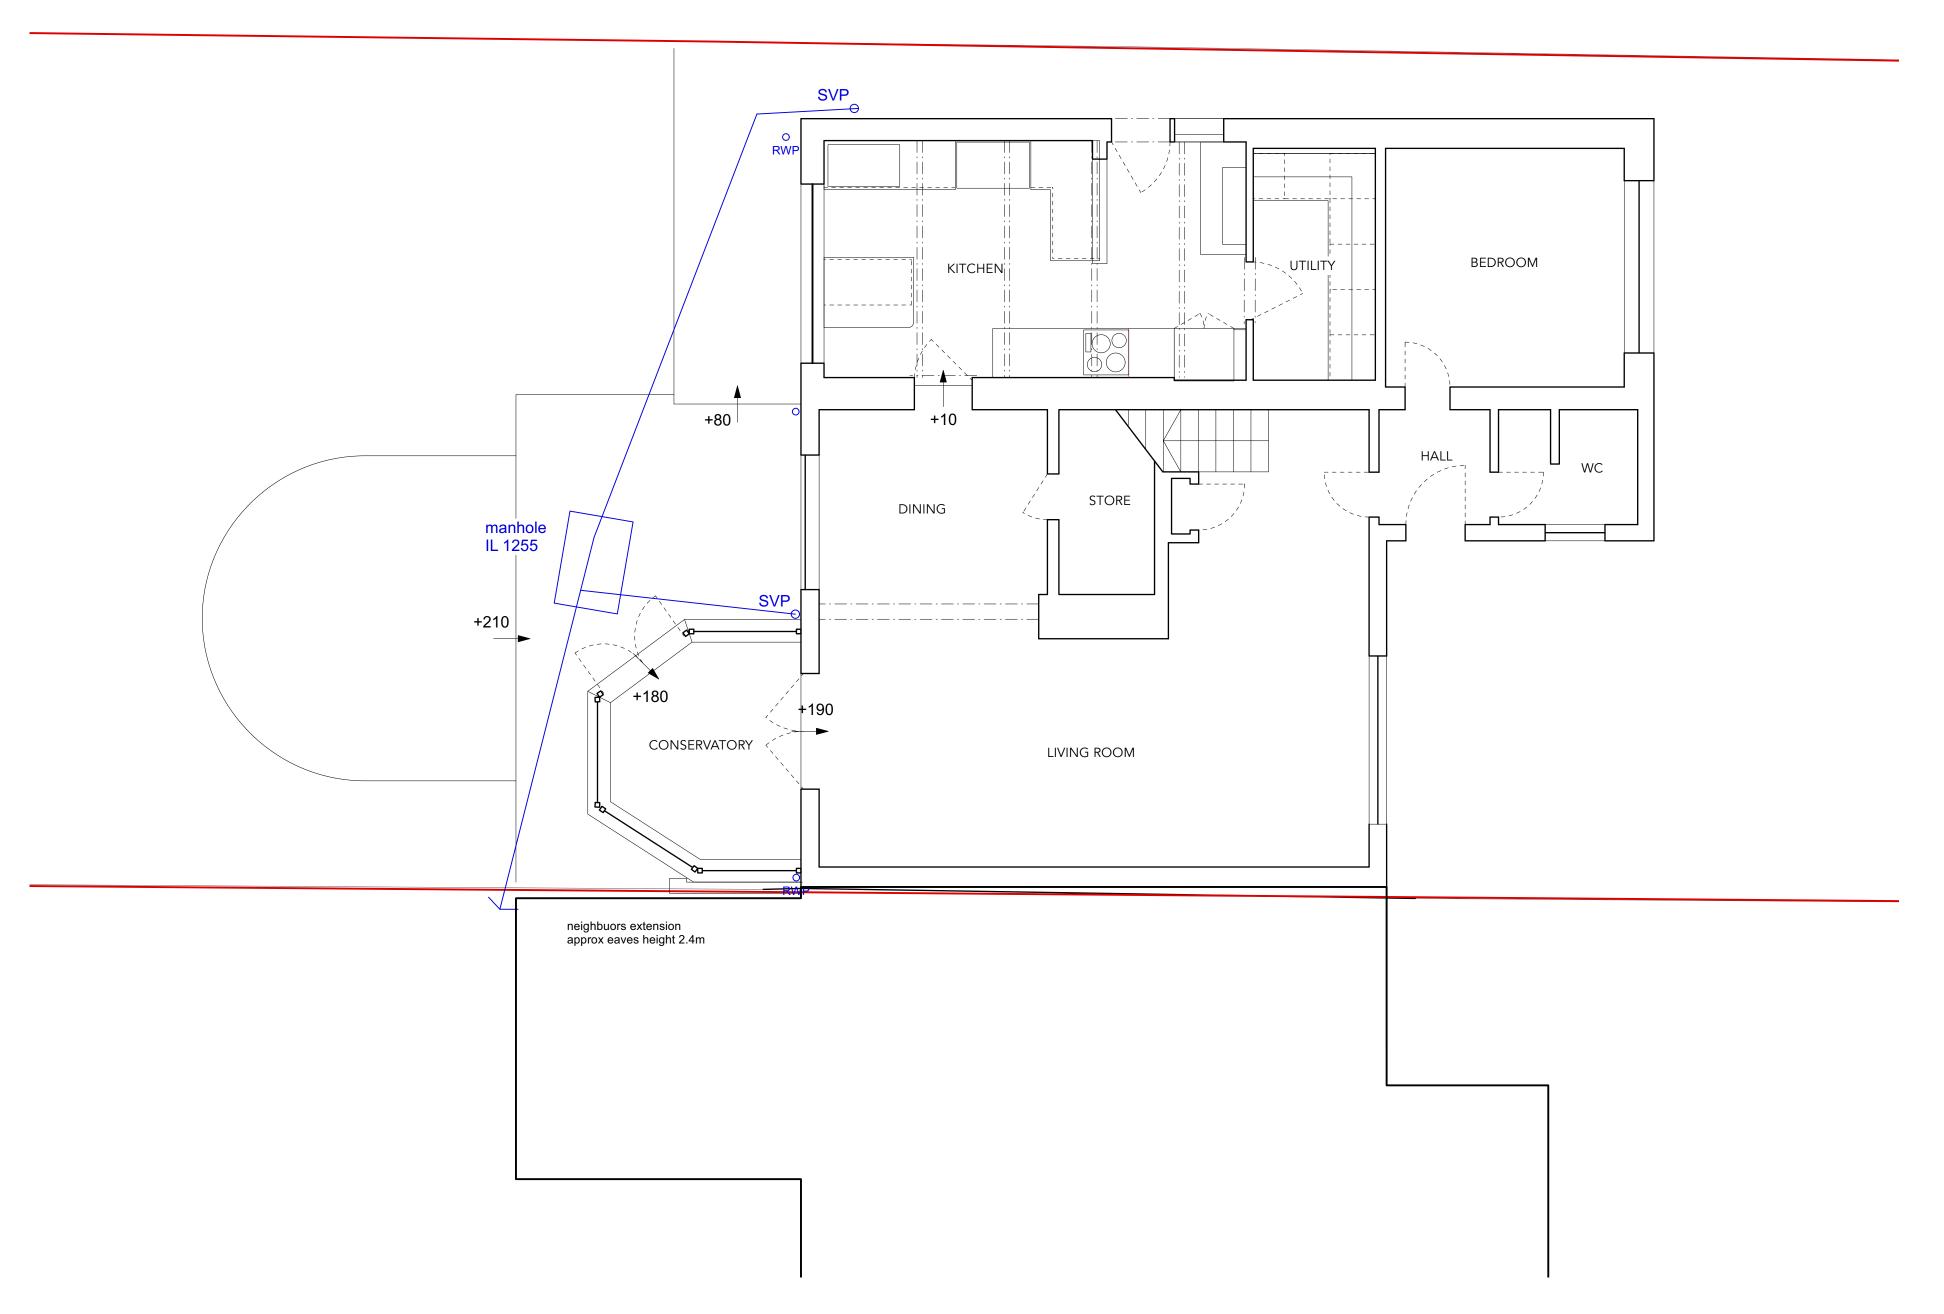

01 | EXISTING GROJND FLOOR PLAN

## 3 Blue Hill Cottages, Watton-At-Stone

Drawing title: Existing Ground

Scale: 1:50 @ A1 Date: September 2020

General Notes

All dimensions to be verified on site

To be read in conjunction with all relevant documents In the event of discrepancy notify the Architect immediately This document is copyright of The Rural Craft Co.