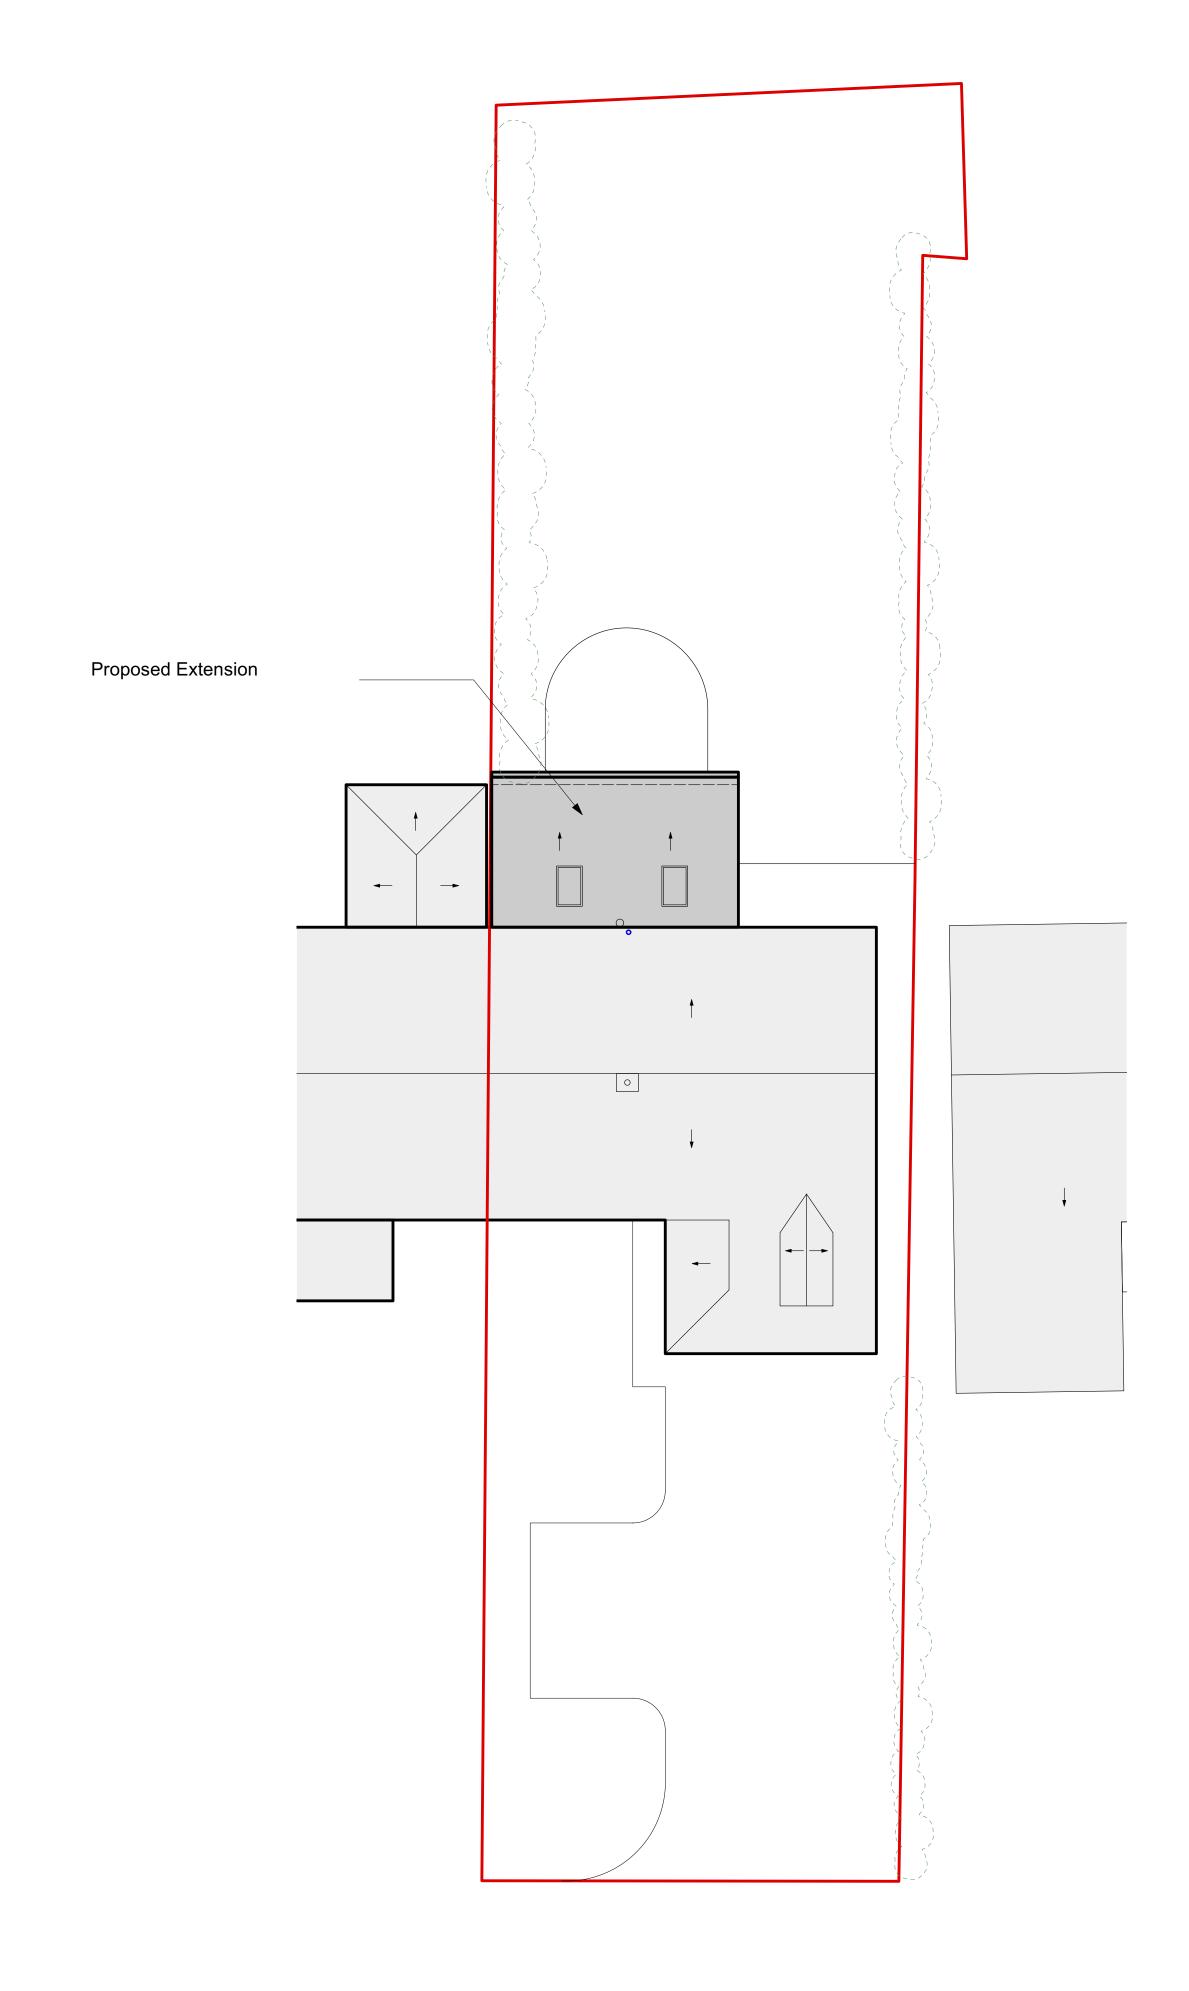

01 | EXISTING SITE PLAN 02 | PROPOSED SITE PLAN

### 3 Blue Hill Cottages, Watton-At-Stone

Drawing title: Existing & Proposed Site Plan

Scale: 1:100 @ A1

| Date: September 2020 |   |   |   | N | N   |  |
|----------------------|---|---|---|---|-----|--|
| 0                    | 2 | 4 | 6 | 8 | 10N |  |
|                      |   |   |   |   |     |  |