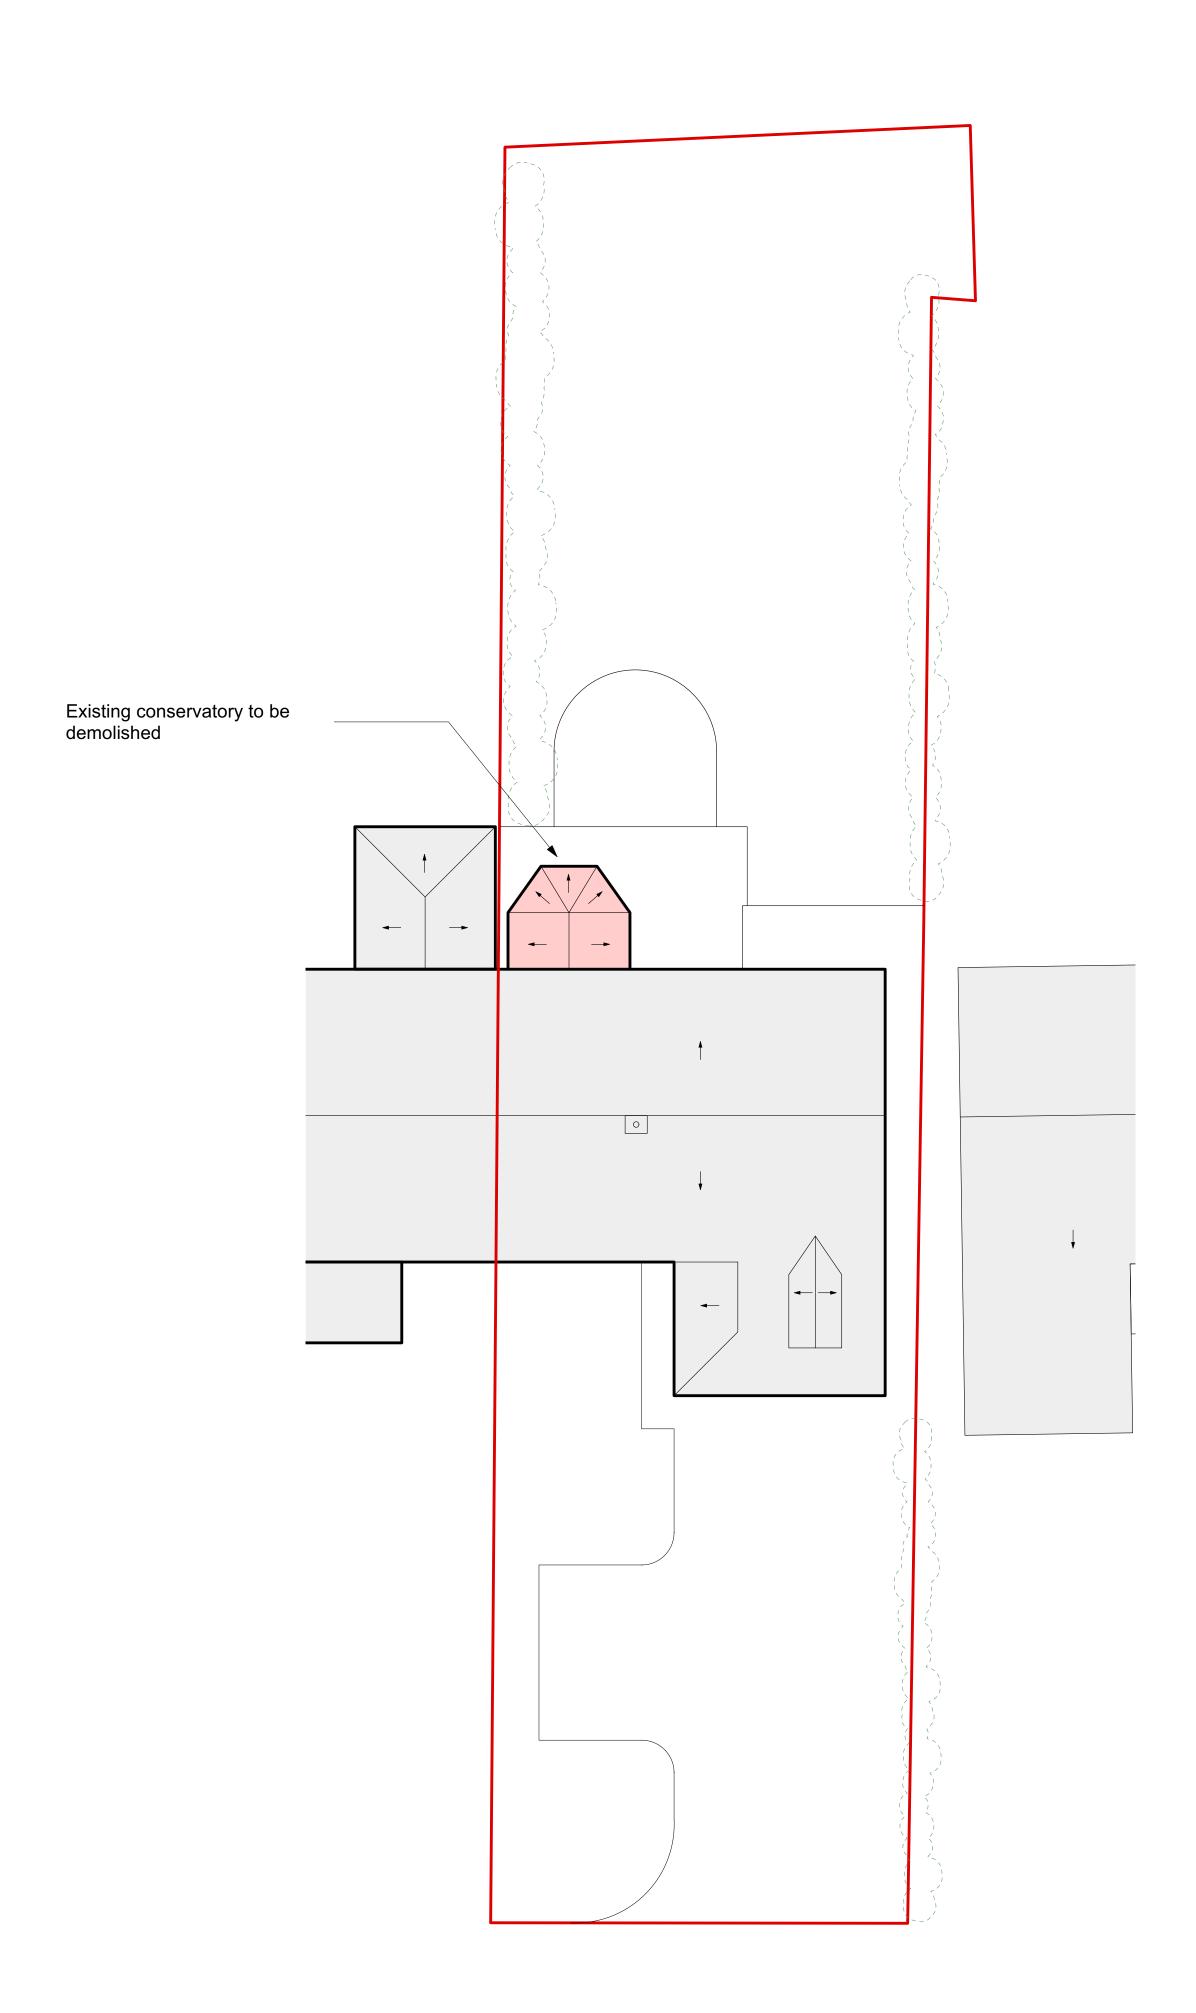

01 | EXISTING SITE PLAN 02 | PROPOSED SITE PLAN

### 3 Blue Hill Cottages, Watton-At-Stone

Drawing title: Existing & Proposed Site Plan

Scale: 1:100 @ A1

| Date: September 2020 |   |   |   | N | N   |  |
|----------------------|---|---|---|---|-----|--|
| 0                    | 2 | 4 | 6 | 8 | 10N |  |
|                      |   |   |   |   |     |  |