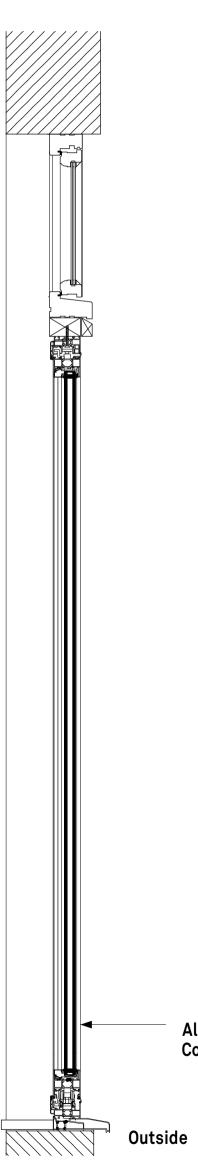

## Typical Aluminium double door Elevation 1:10

Typical Aluminium double door Plan 1:10

Inside

© This drawing and design are copyright.

Do not scale from this drawing. Use only figured dimensions. If in doubt, ask. All dimensions are to be checked on site. Any discrepancies should be reported immediately to the Architect.

© 2023 Patrick Allen & Associates Limited | Registered No: 4694261

Typical Aluminium double of Section 1:10