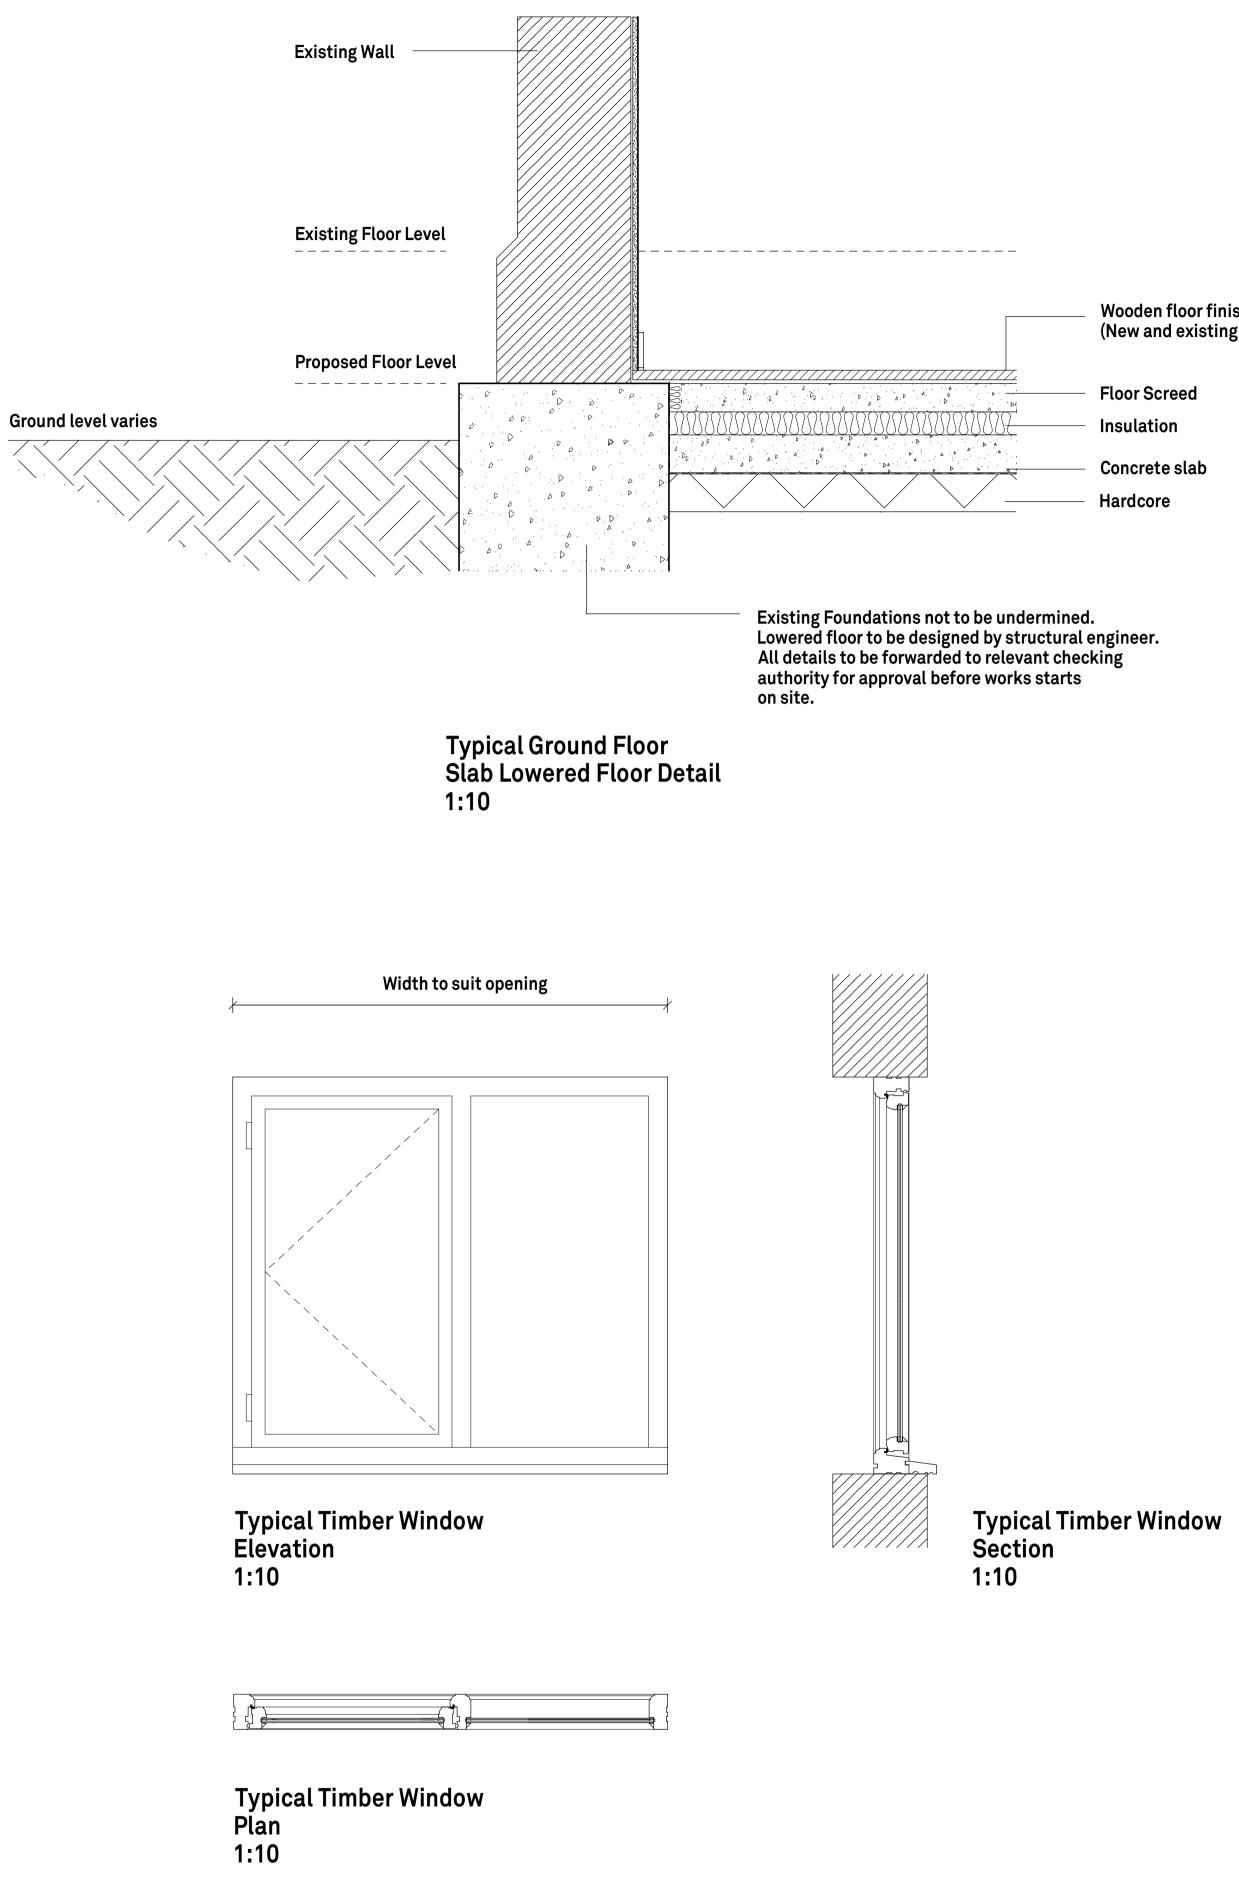

Wooden floor finish to client choice. (New and existing floor levels to match)

**Floor Screed** Insulation

Concrete slab

Hardcore

## Typical Timber Window Plan 1:10