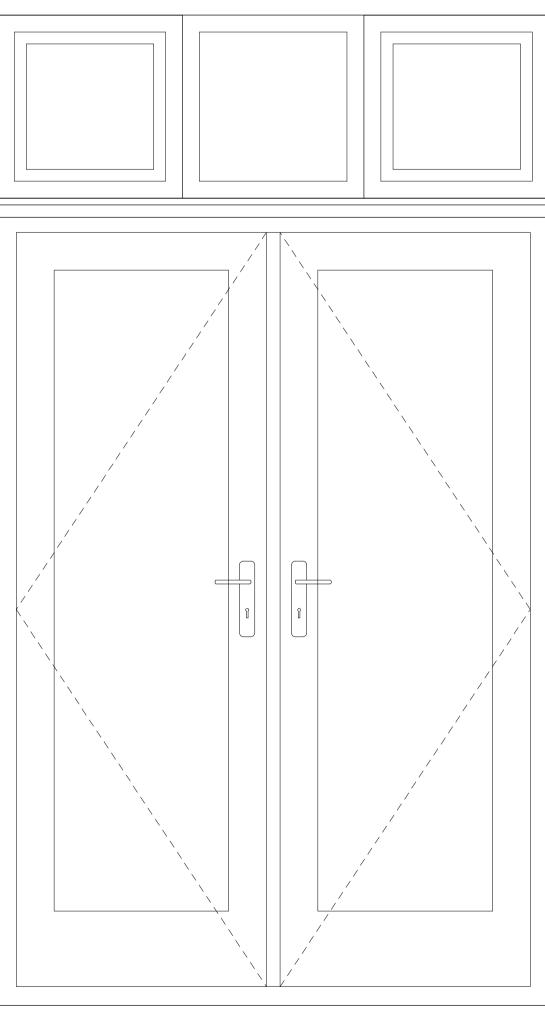

## Typical Aluminium double door Elevation 1:10

Typical Aluminium double door Plan 1:10

Inside

© This drawing and design are copyright.

Do not scale from this drawing. Use only figured dimensions. If in doubt, ask. All dimensions are to be checked on site. Any discrepancies should be reported immediately to the Architect.