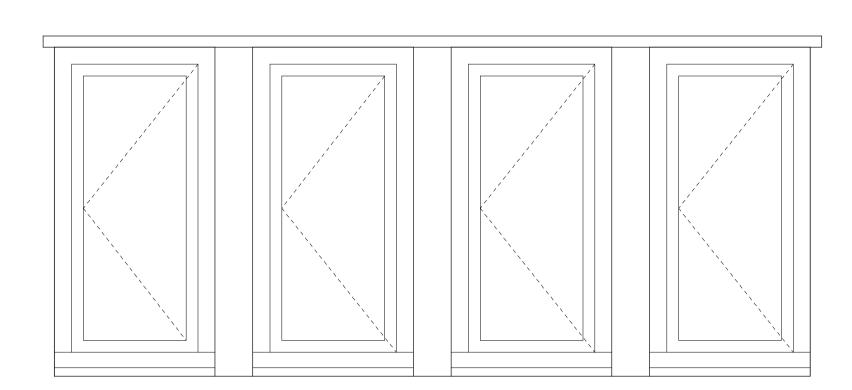

Typical Aluminium double door Elevation 1:10

Typical double door Vertical Section 1:10

Typical Timber Window Elevation 1:10

Typical Timber Window Horizontal Section 1:10

Rooflight to be VELUX centre pivot, electrically operated. External finish Dark Grey (RAL 7015) Internal finish painted White. Splayed aperture to rooflight.