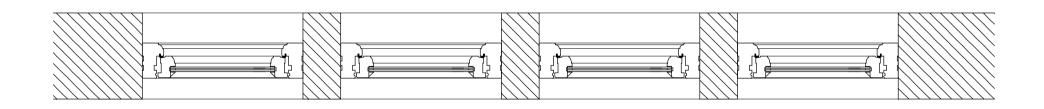

Typical Aluminium double door Elevation 1:10

Typical double door Vertical Section 1:10

Typical Timber Window Elevation 1:10

Typical Timber Window Horizontal Section 1:10

Rooflight to be VELUX centre pivot, electrically operated. External finish Dark Grey (RAL 7015) Internal finish painted White. Splayed aperture to rooflight.