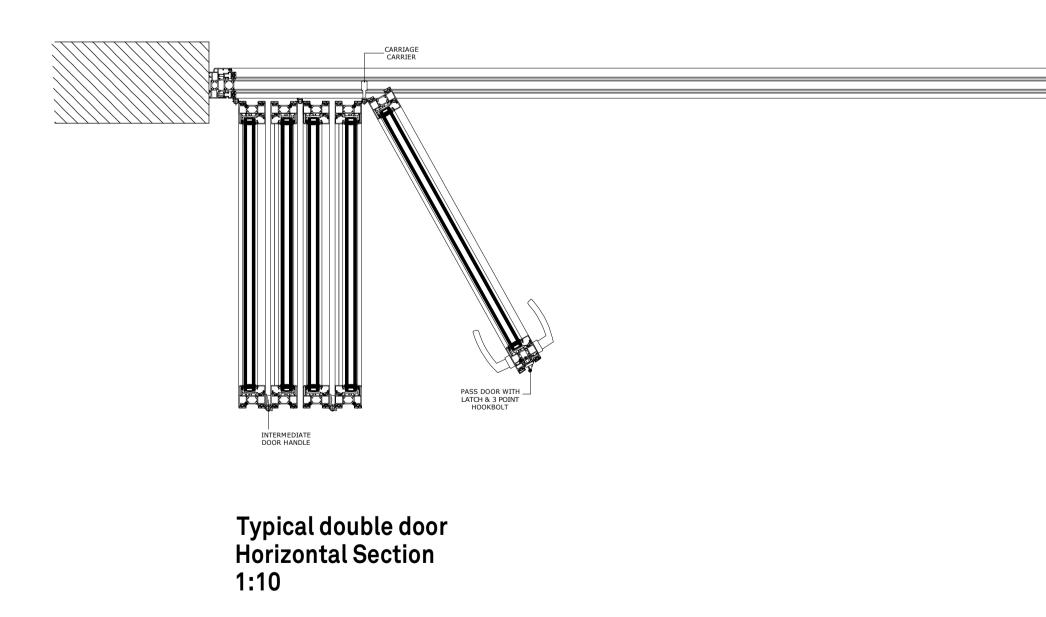

Typical Aluminium double door Elevation 1:10

Typical double door Vertical Section 1:10

Typical Timber Window Elevation 1:10

Typical Timber Window Horizontal Section 1:10

Rooflight to be VELUX centre pivot, electrically operated. External finish Dark Grey (RAL 7015) Internal finish painted White. Splayed aperture to rooflight.