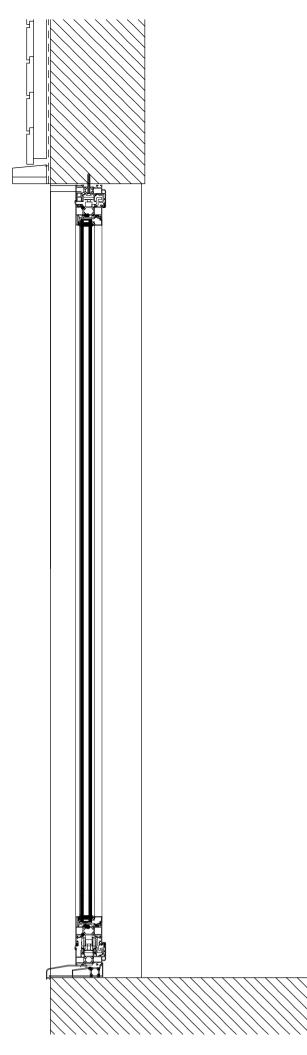

Typical Timber Window Vertical Section 1:10

| DATE                                                                                                                                              | REV.   | DESCRIPTION      |                                                                  |           | AWN |
|---------------------------------------------------------------------------------------------------------------------------------------------------|--------|------------------|------------------------------------------------------------------|-----------|-----|
| PatrickAllen&Associates   Architects@patrickallen.org.uk   www.patrickallen.org.uk   2 Grange Business Centre   Tommy Flowers Drive   Grange Farm |        |                  |                                                                  |           |     |
|                                                                                                                                                   | sed al |                  | Kesgrave, Ipsw<br>Suffolk, IP5 2B<br>at:- Lodge E<br>se, Stowmar | arn South |     |
| Client<br>Mr & M                                                                                                                                  | rs Bro | wn               |                                                                  |           |     |
| Drawing Tit<br>Details                                                                                                                            |        | et 3             |                                                                  |           |     |
| Drawing St                                                                                                                                        | atus   |                  |                                                                  |           |     |
|                                                                                                                                                   |        |                  |                                                                  |           |     |
| Planning                                                                                                                                          |        |                  |                                                                  | _         |     |
| Ŭ                                                                                                                                                 |        | Paper Size       | Date                                                             | Drawn     |     |
| Planning                                                                                                                                          |        | Paper Size<br>A1 | Date<br>May 23                                                   | Drawn     |     |