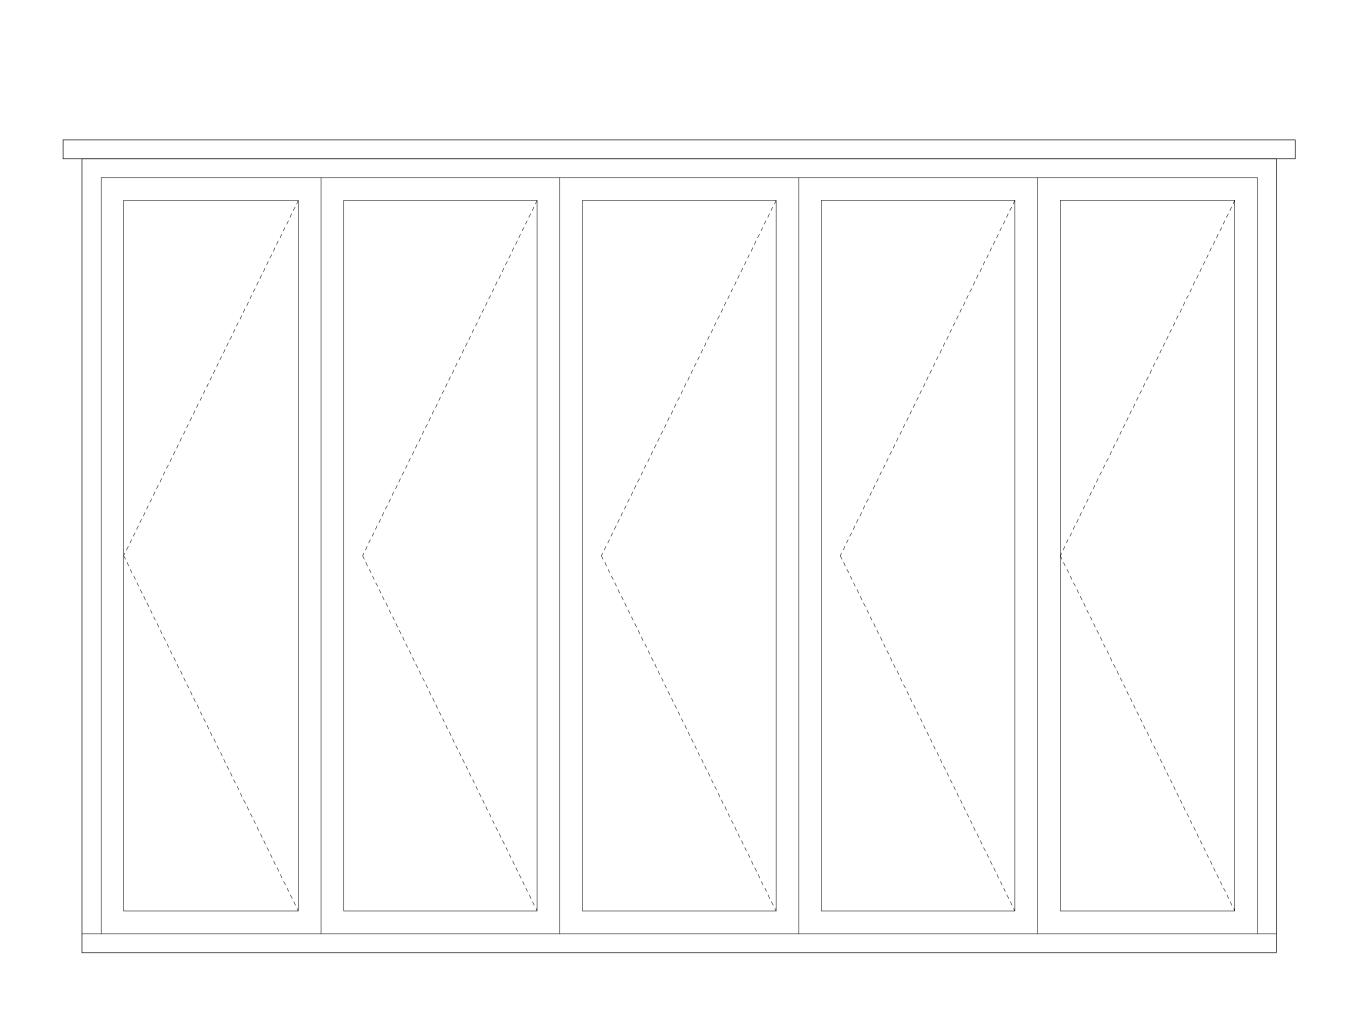

Typical Aluminium double door Elevation 1:10

Typical double door Vertical Section 1:10

Typical Timber Window Elevation 1:10

Typical Timber Window Horizontal Section 1:10

Rooflight to be VELUX centre pivot, electrically operated. External finish Dark Grey (RAL 7015) Internal finish painted White. Splayed aperture to rooflight.