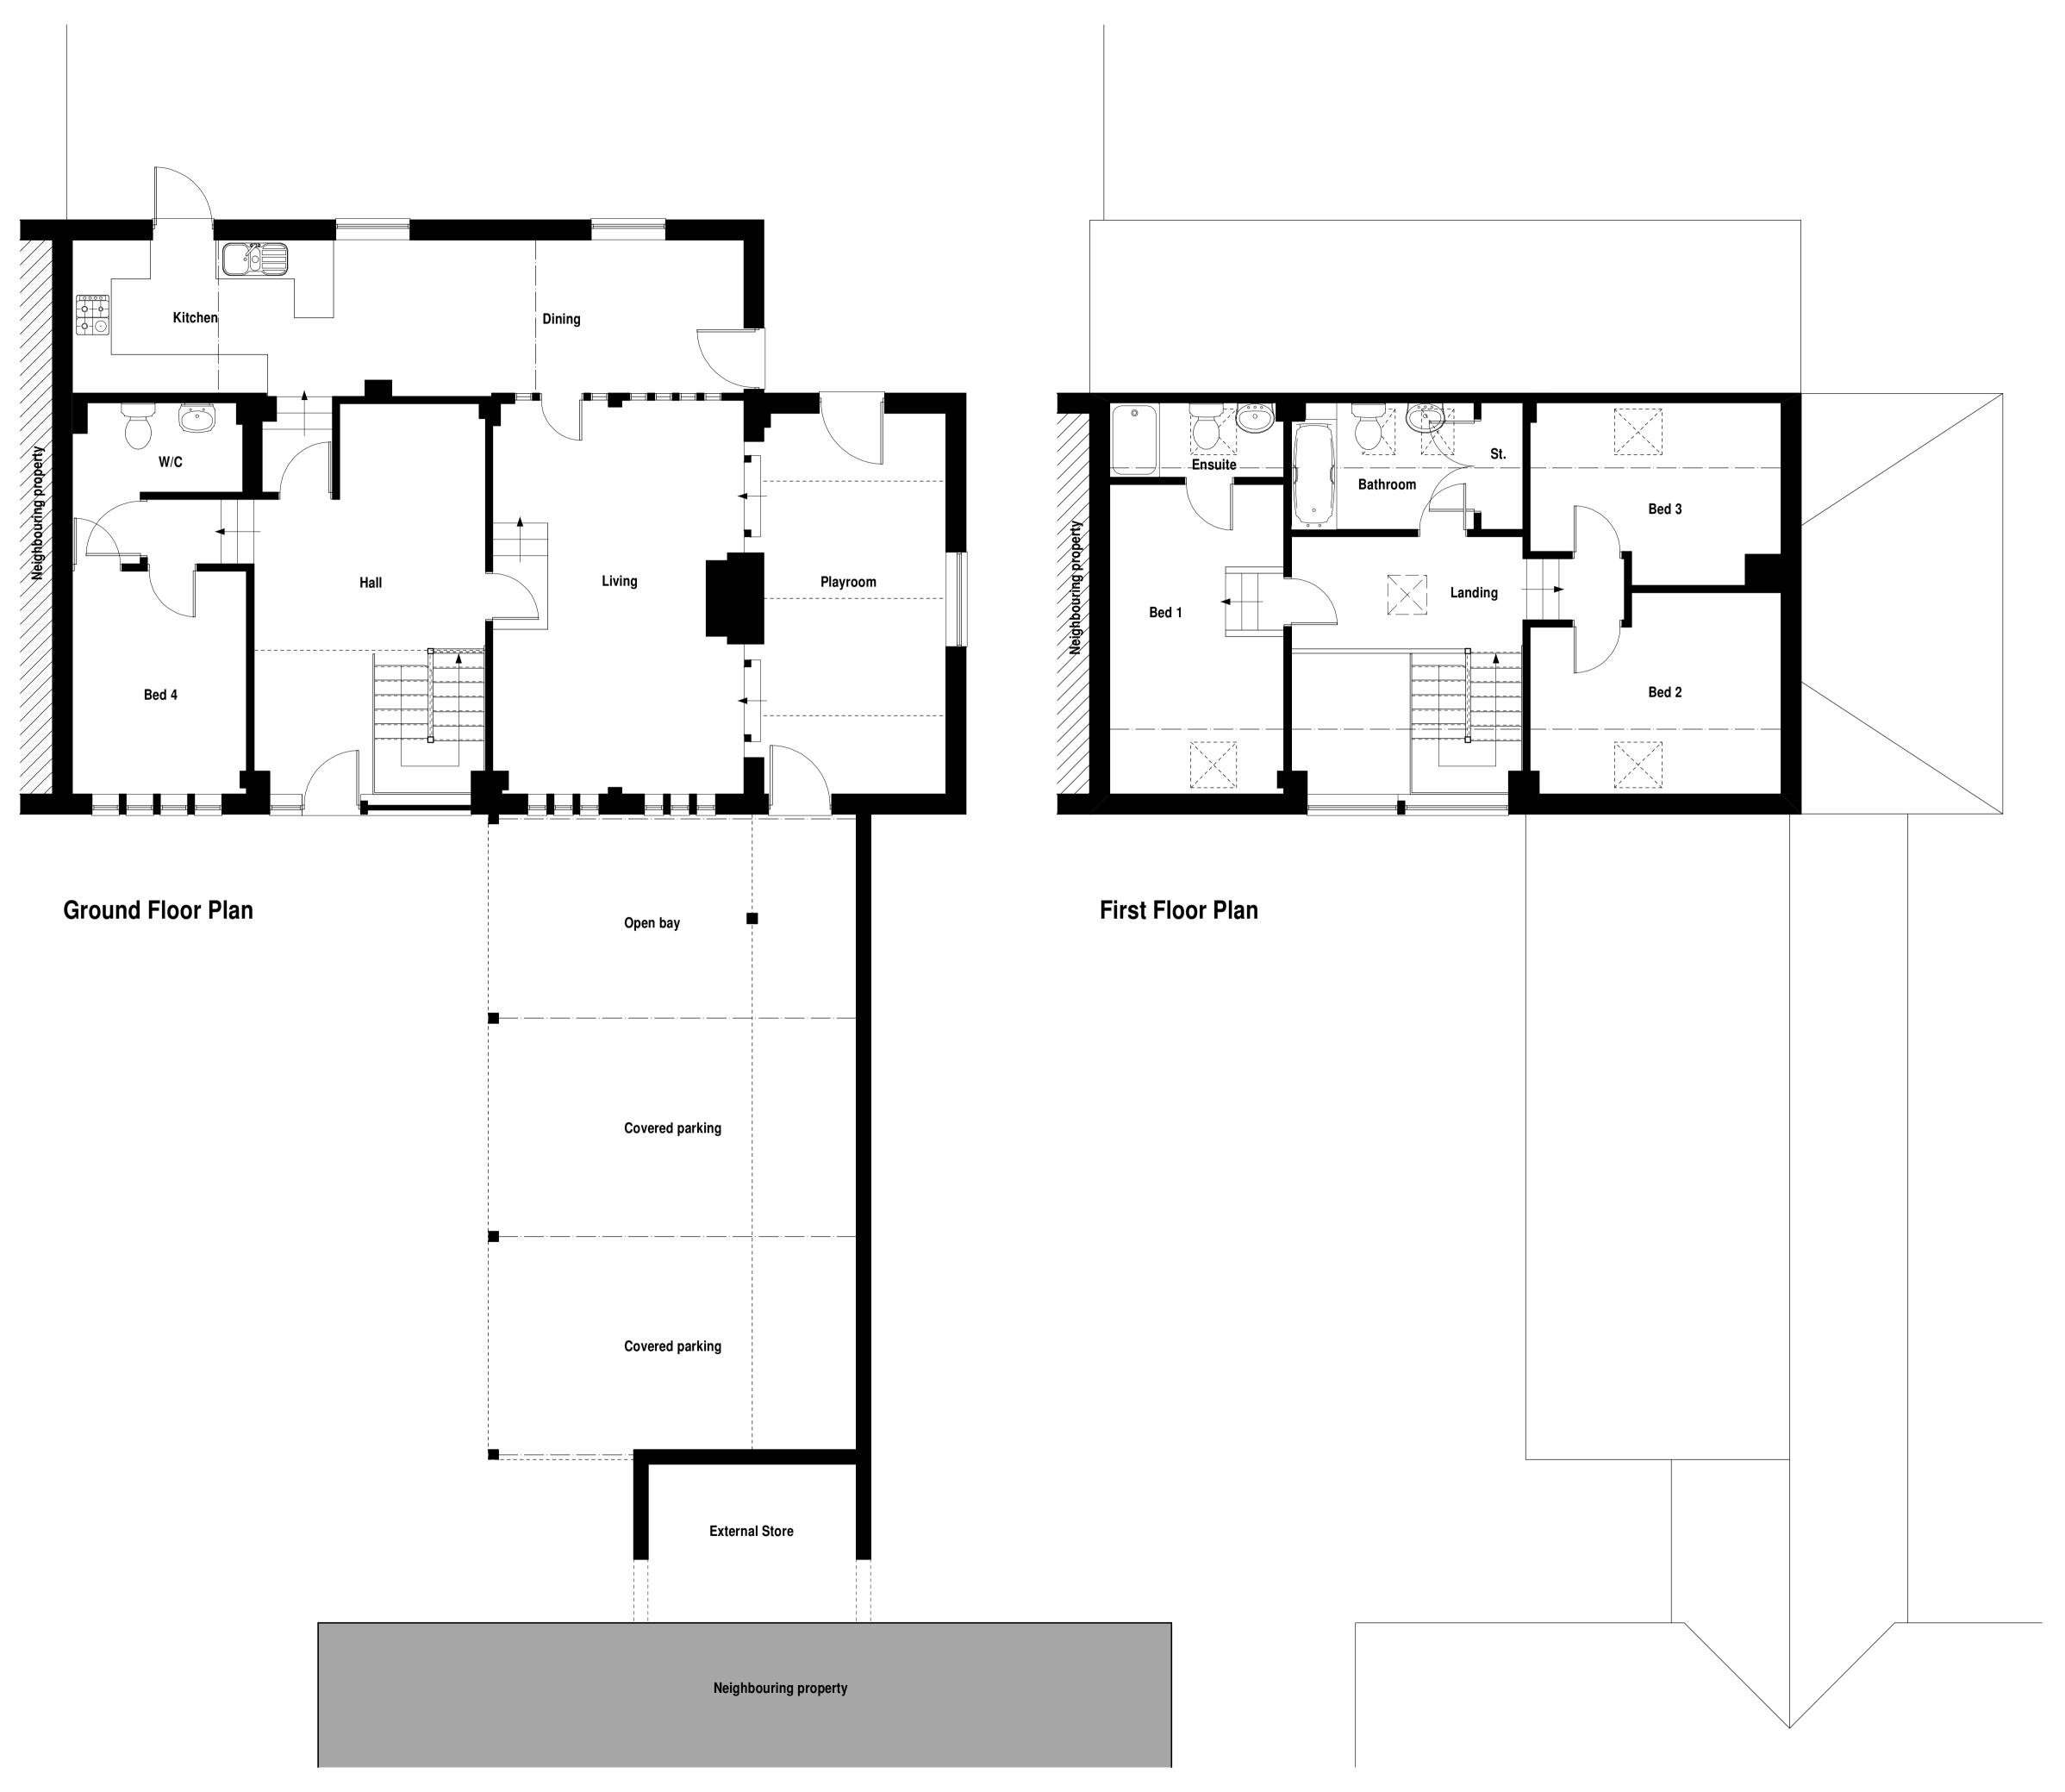

Proposed alterations at:- Lodge Barn South, Forest Road, Onehouse, Stowmarket, IP14 3HH

## Mr & Mrs Brown

Prawing Title
Floor Plans As Existing

Drawing Status Planning Scale Drawn

Drawing Number

1:50

3892-81

© 2017 Patrick Allen & Associates Limited | Registered No: 4694261

May 23