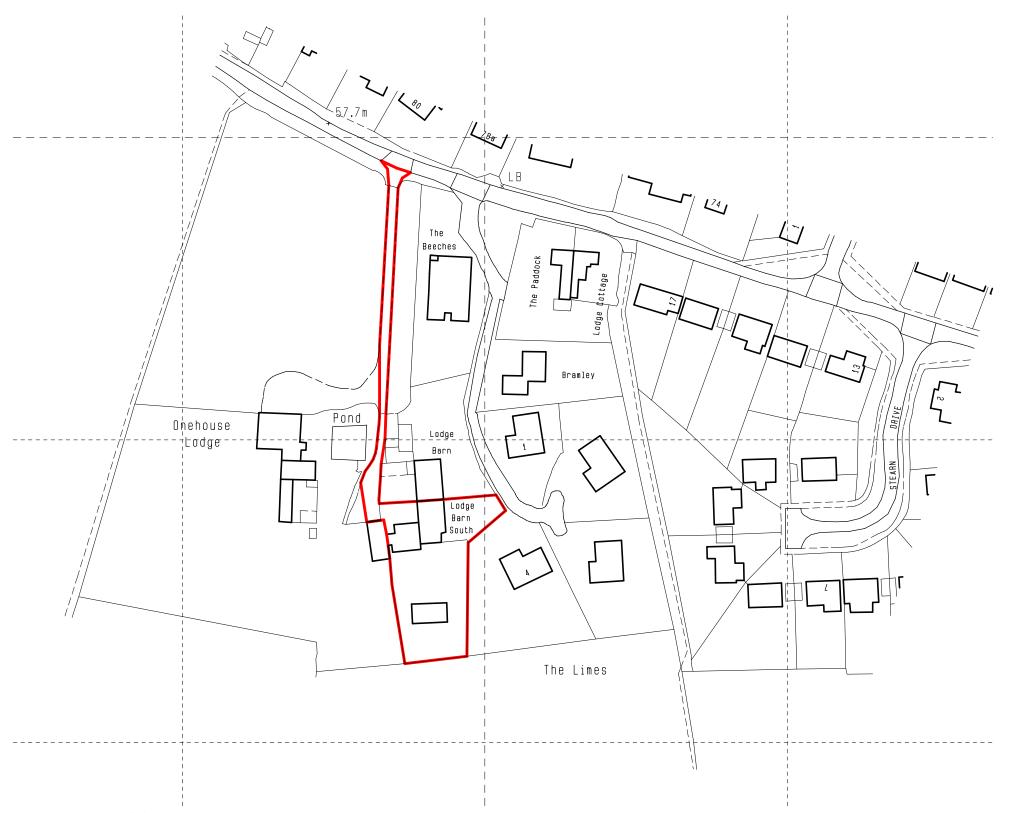

Ordnance Survey (c) Crown Copyright 2018. All rights reserved. Licence number 100022432

Proposed Extension & Alterations at Lodge Barn South, Forest Road, Onehouse, Stowmarket, IP14 3HH Scale 1:1250 (A3)