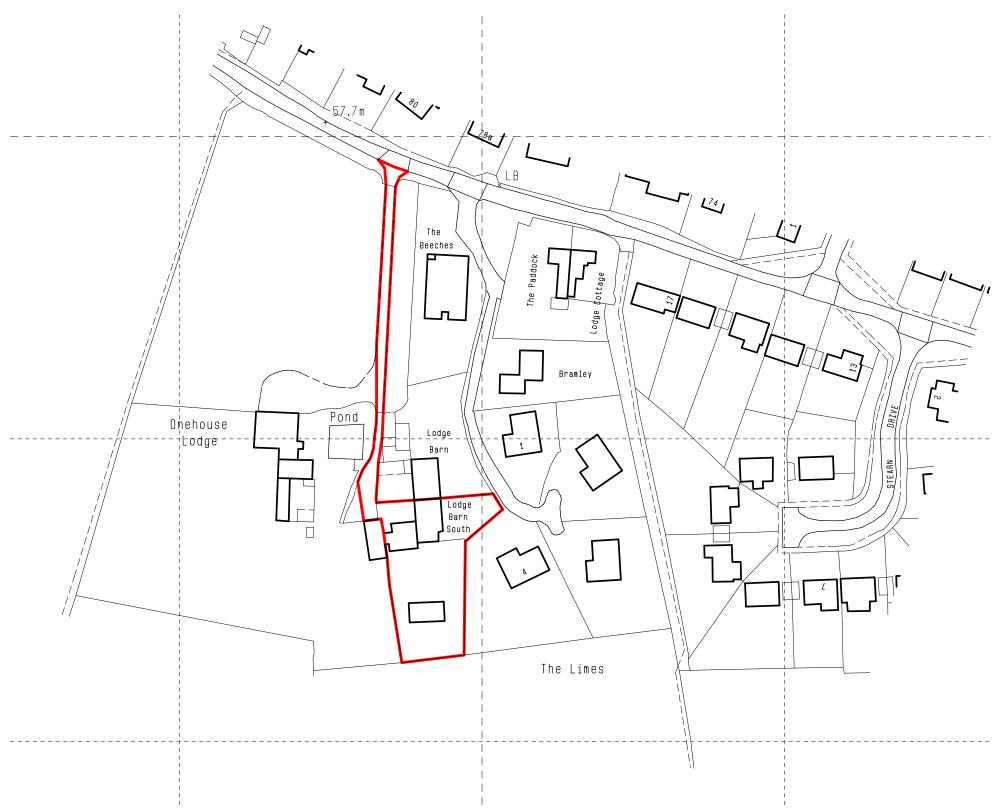

Ordnance Survey (c) Crown Copyright 2018. All rights reserved. Licence number 100022432

Proposed Extension & Alterations at Lodge Barn South, Forest Road, Onehouse, Stowmarket, IP14 3HH Scale 1:1250 (A3)