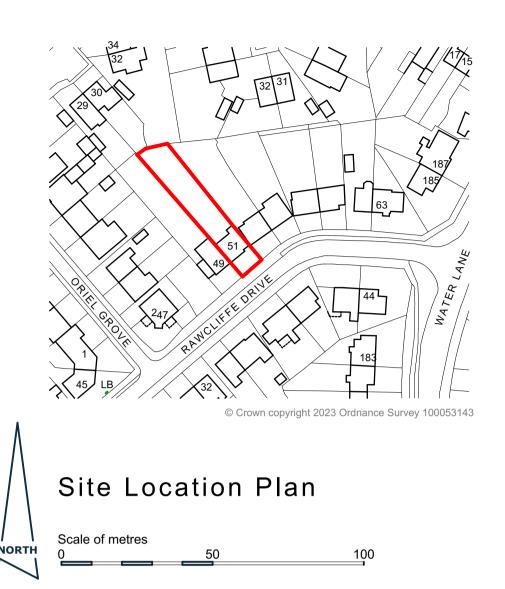

North-East Elevation

North-West Elevation

rev. A (12.07.23) Site Location Plan added.

Project No. Drawing No.

WG1338 01 A

Project
Extensions including loft conversion

Project Address **51 Rawcliffe Drive, York** 