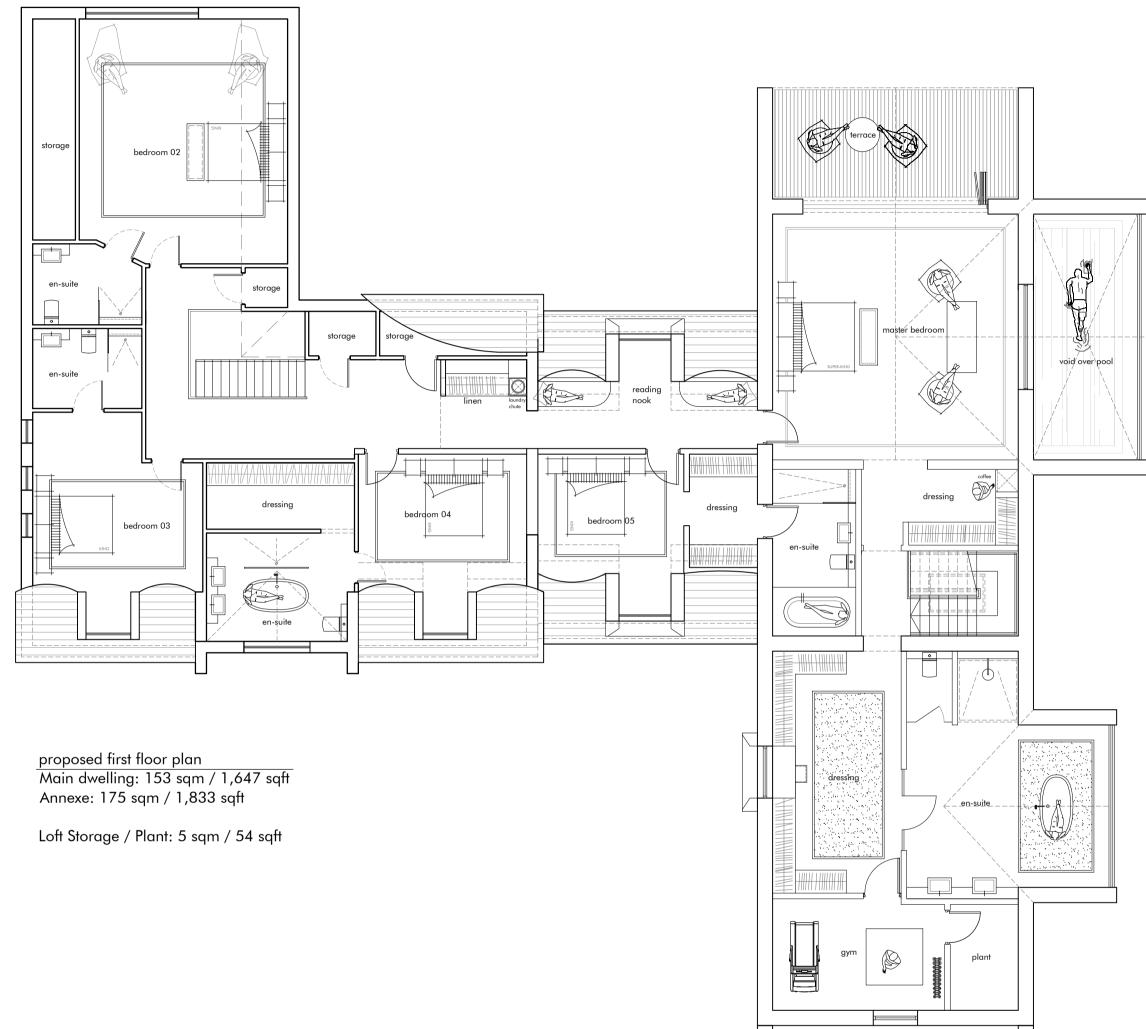

| CHESHIRE                                                                   | SHEFFIELD                                                        |
|----------------------------------------------------------------------------|------------------------------------------------------------------|
| Market Court<br>20-24 Church St<br>Altrincham<br>WA14 4DW<br>0161 929 7622 | Acero<br>1 Concourse Way<br>Sheffield<br>S1 2BJ<br>0114 212 9035 |



## CALDERPEEL.COM

© CALDERPEEL PARTNERSHIP LTD

| NOTE: DO NOT SCALE FROM THIS DRAWING |                                      |             |  |  |  |
|--------------------------------------|--------------------------------------|-------------|--|--|--|
| REV                                  | DESCRIPTION                          | DATE DRAWN  |  |  |  |
| A                                    | amendments following client meeting  | 05.04.23 CP |  |  |  |
| В                                    | amendments following client meeting  | 18.04.23 CP |  |  |  |
| C                                    | amendments following client meeting  | 24.04.23 CP |  |  |  |
| D                                    | amendments following client comments | 26.04.23 CP |  |  |  |
| E