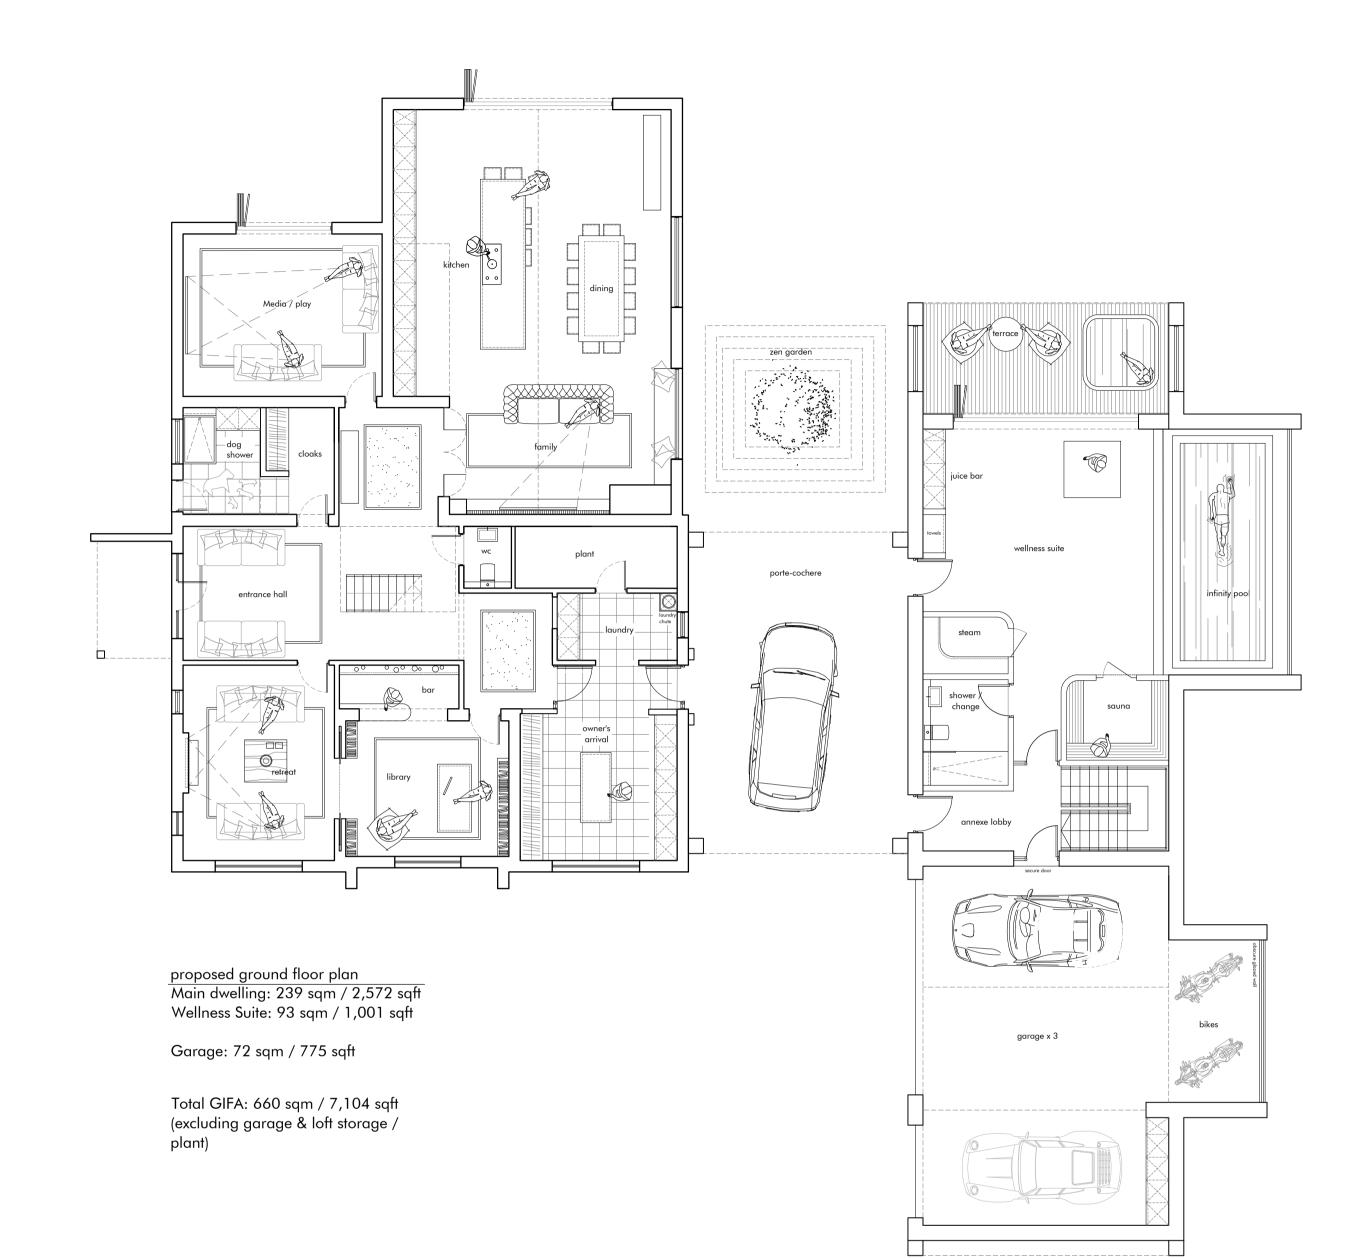

| CHESHIRE                                                                   | SHEFFIELD                                                        |
|----------------------------------------------------------------------------|------------------------------------------------------------------|
| Market Court<br>20-24 Church St<br>Altrincham<br>WA14 4DW<br>0161 929 7622 | Acero<br>1 Concourse Way<br>Sheffield<br>S1 2BJ<br>0114 212 9035 |



## CALDERPEEL.COM

© CALDERPEEL PARTNERSHIP LTD

| NOTE: DO NOT SCALE FROM THIS DRAWING |                                      |             |  |  |  |
|--------------------------------------|--------------------------------------|-------------|--|--|--|
| REV                                  | DESCRIPTION                          | DATE DRAWN  |  |  |