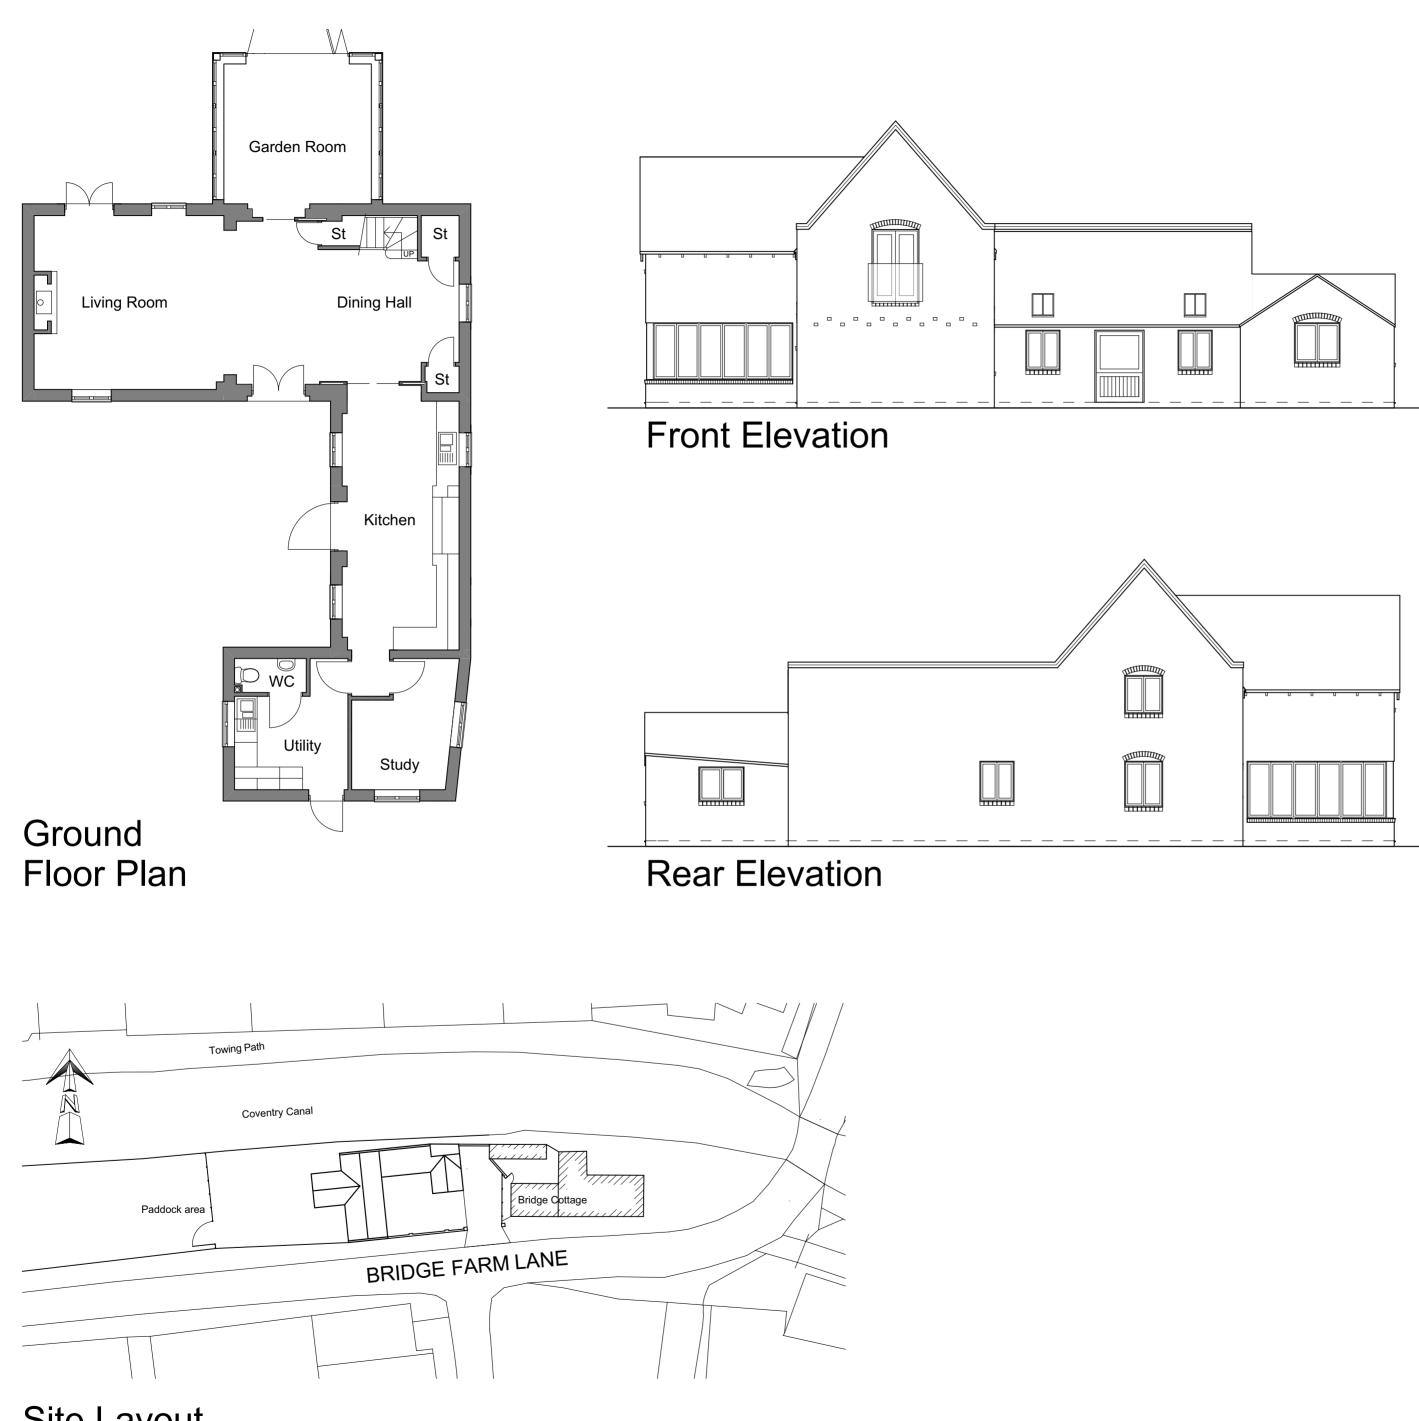

Site Layout

Rev: Description:

Project:

Proposed Extension. Bridge Farm Barn, Bridge Farm Lane, Fradley, WS13 8NH

Drawing Title: Existing Floor Plan, Elevations and Site Layout

| Drawing No:                                              |           | Revision: |
|----------------------------------------------------------|-----------|-----------|
| 1731/11                                                  |           |           |
| Scale:                                                   | Drawn By: | Date:     |
| 1:100 @ A2<br>(unless noted otherwise)                   |           | 17/7/23   |
| This drawing and the works depicted are Copyright of RJK |           |           |