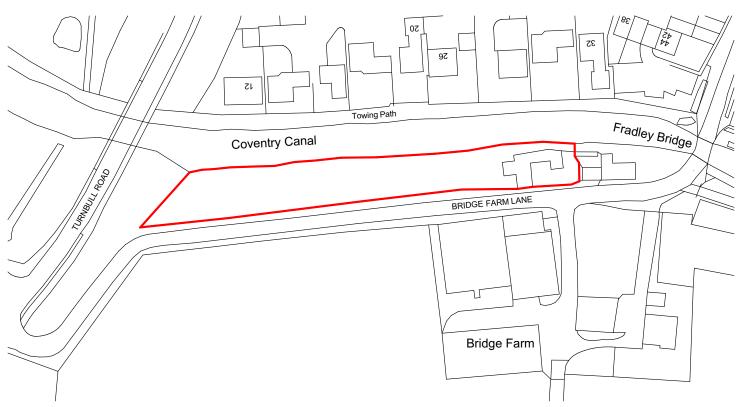

## Ms. F. Arblaster

Project:

Proposed Extension. Bridge Farm Barn, Bridge Farm Lane, Fradley, WS13 8NH

Drawing Title:

## **Location Plan**

Drawing No: Revision: 1731/10

Scale: Drawn By:

By:

Date:

1:1250 @ A4 SJ

17/7/23

This drawing and the works depicted are Copyright of RJK Construction Ltd and may not be reproduced or amended without written permission.