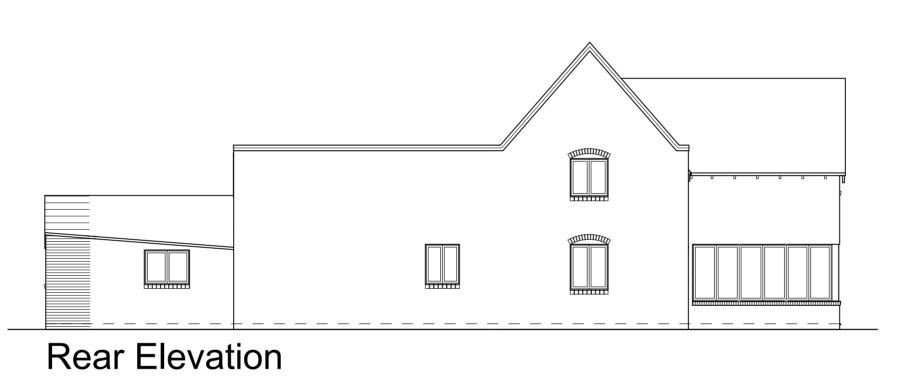

Site Layout

Side Elevation (facing Bridge Cottage)

Side Elevation (facing Turnbull Rd)

Drawing Title:

Proposed Floor Plan, Elevations and Site Layout

| Drawing No: | Revision: |
|-------------|-----------|
| 1731/12     |           |

Scale: Drawn By: Date: 1:50 @ A3 SJ 17/3/23

This drawing and the works depicted are Copyright of RJK Construction Ltd and may not be reproduced or amended without written permission.