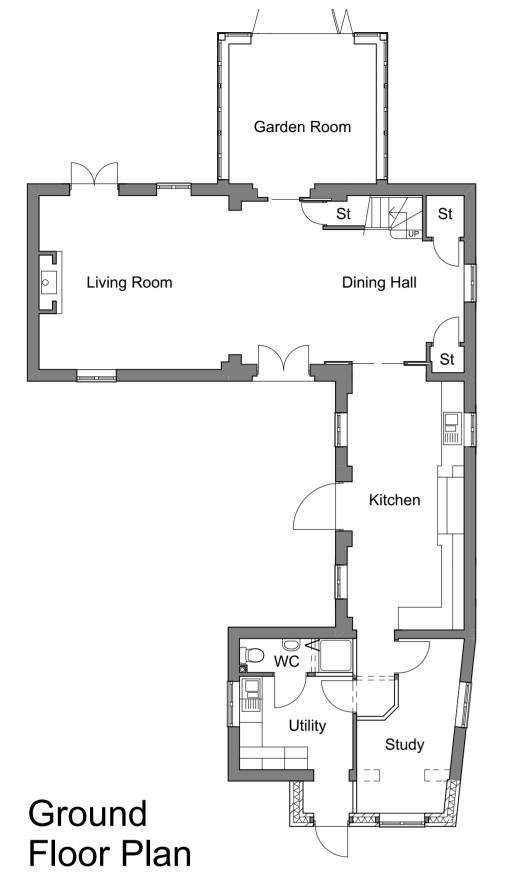

Drawing Title:

Proposed Floor Plan, Elevations and Site Layout

| Drawing No: | Revision: |
|-------------|-----------|
| 1731/12     |           |

Scale: Drawn By: Date: 1:50 @ A3 SJ 17/3/23

This drawing and the works depicted are Copyright of RJK Construction Ltd and may not be reproduced or amended without written permission.