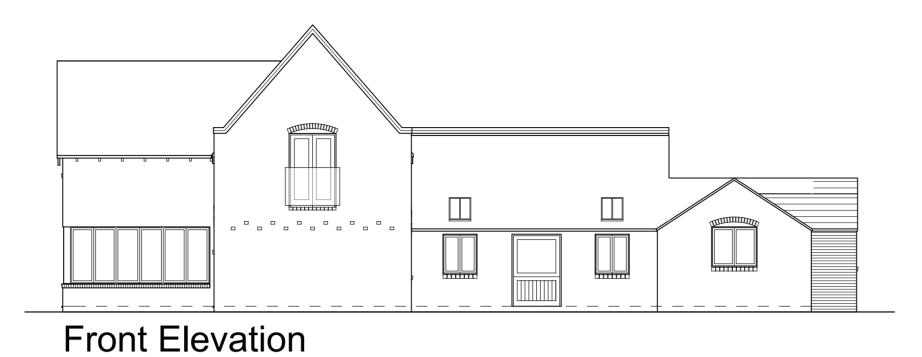

Site Layout

Side Elevation (facing Bridge Cottage)

Side Elevation (facing Turnbull Rd)

Drawing Title:

Proposed Floor Plan, Elevations and Site Layout

| Drawing No: | Revision: |
|-------------|-----------|
| 1731/12     |           |

Scale: Drawn By: Date: 1:50 @ A3 SJ 17/3/23

This drawing and the works depicted are Copyright of RJK Construction Ltd and may not be reproduced or amended without written permission.