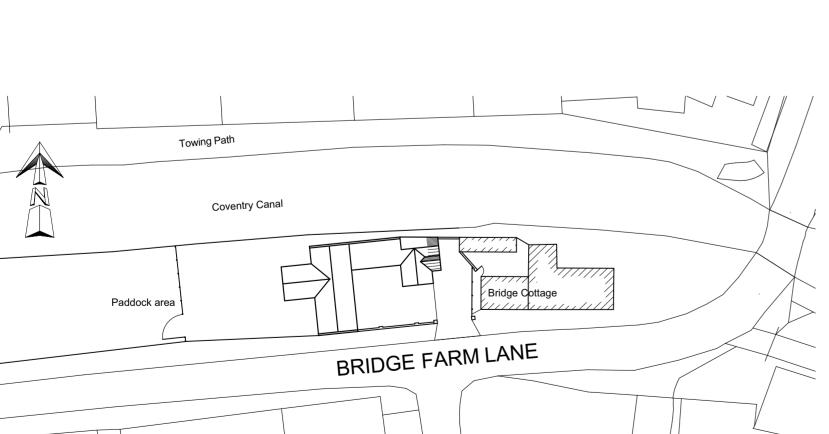

Site Layout

Side Elevation (facing Bridge Cottage)

Side Elevation (facing Turnbull Rd)