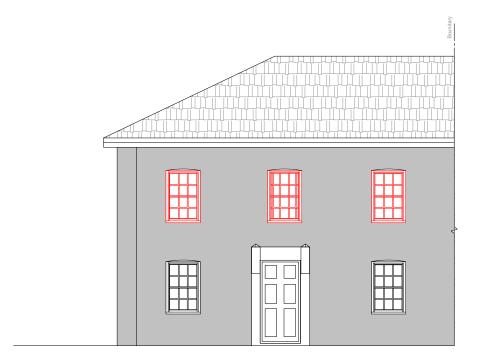

Existing Front elevation

Proposed Front elevation

Existing Rear elevation

Proposed Rear elevation

Existing Timber sash windows in white finish to be replaced with PVCu casement windows in white finish

Timber rear door in white finish to be replaced with PVCu door in white finish .