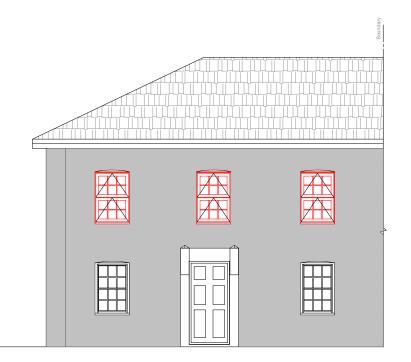

Existing Front elevation

Proposed Front elevation

Existing Rear elevation

Proposed Rear elevation

Existing Timber sash windows in white finish to be replaced with PVCu casement windows in white finish

Timber rear door in white finish to be replaced with PVCu door in white finish .