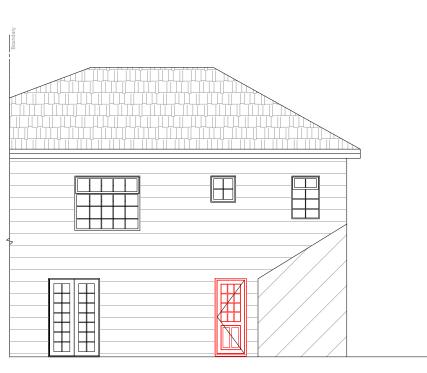

Existing Front elevation

Proposed Front elevation

Existing Rear elevation

Proposed Rear elevation

Existing Timber sash windows in white finish to be replaced with PVCu casement windows in white finish

Timber rear door in white finish to be replaced with PVCu door in white finish .