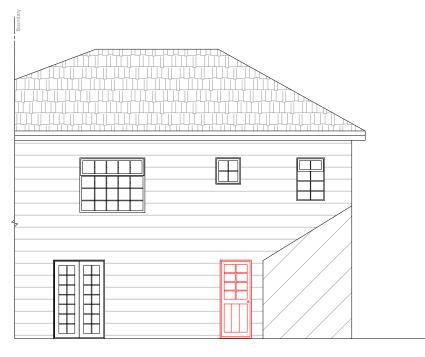

Existing Front elevation

Proposed Front elevation

Existing Rear elevation

Proposed Rear elevation

Existing Timber sash windows in white finish to be replaced with PVCu casement windows in white finish

Timber rear door in white finish to be replaced with PVCu door in white finish .