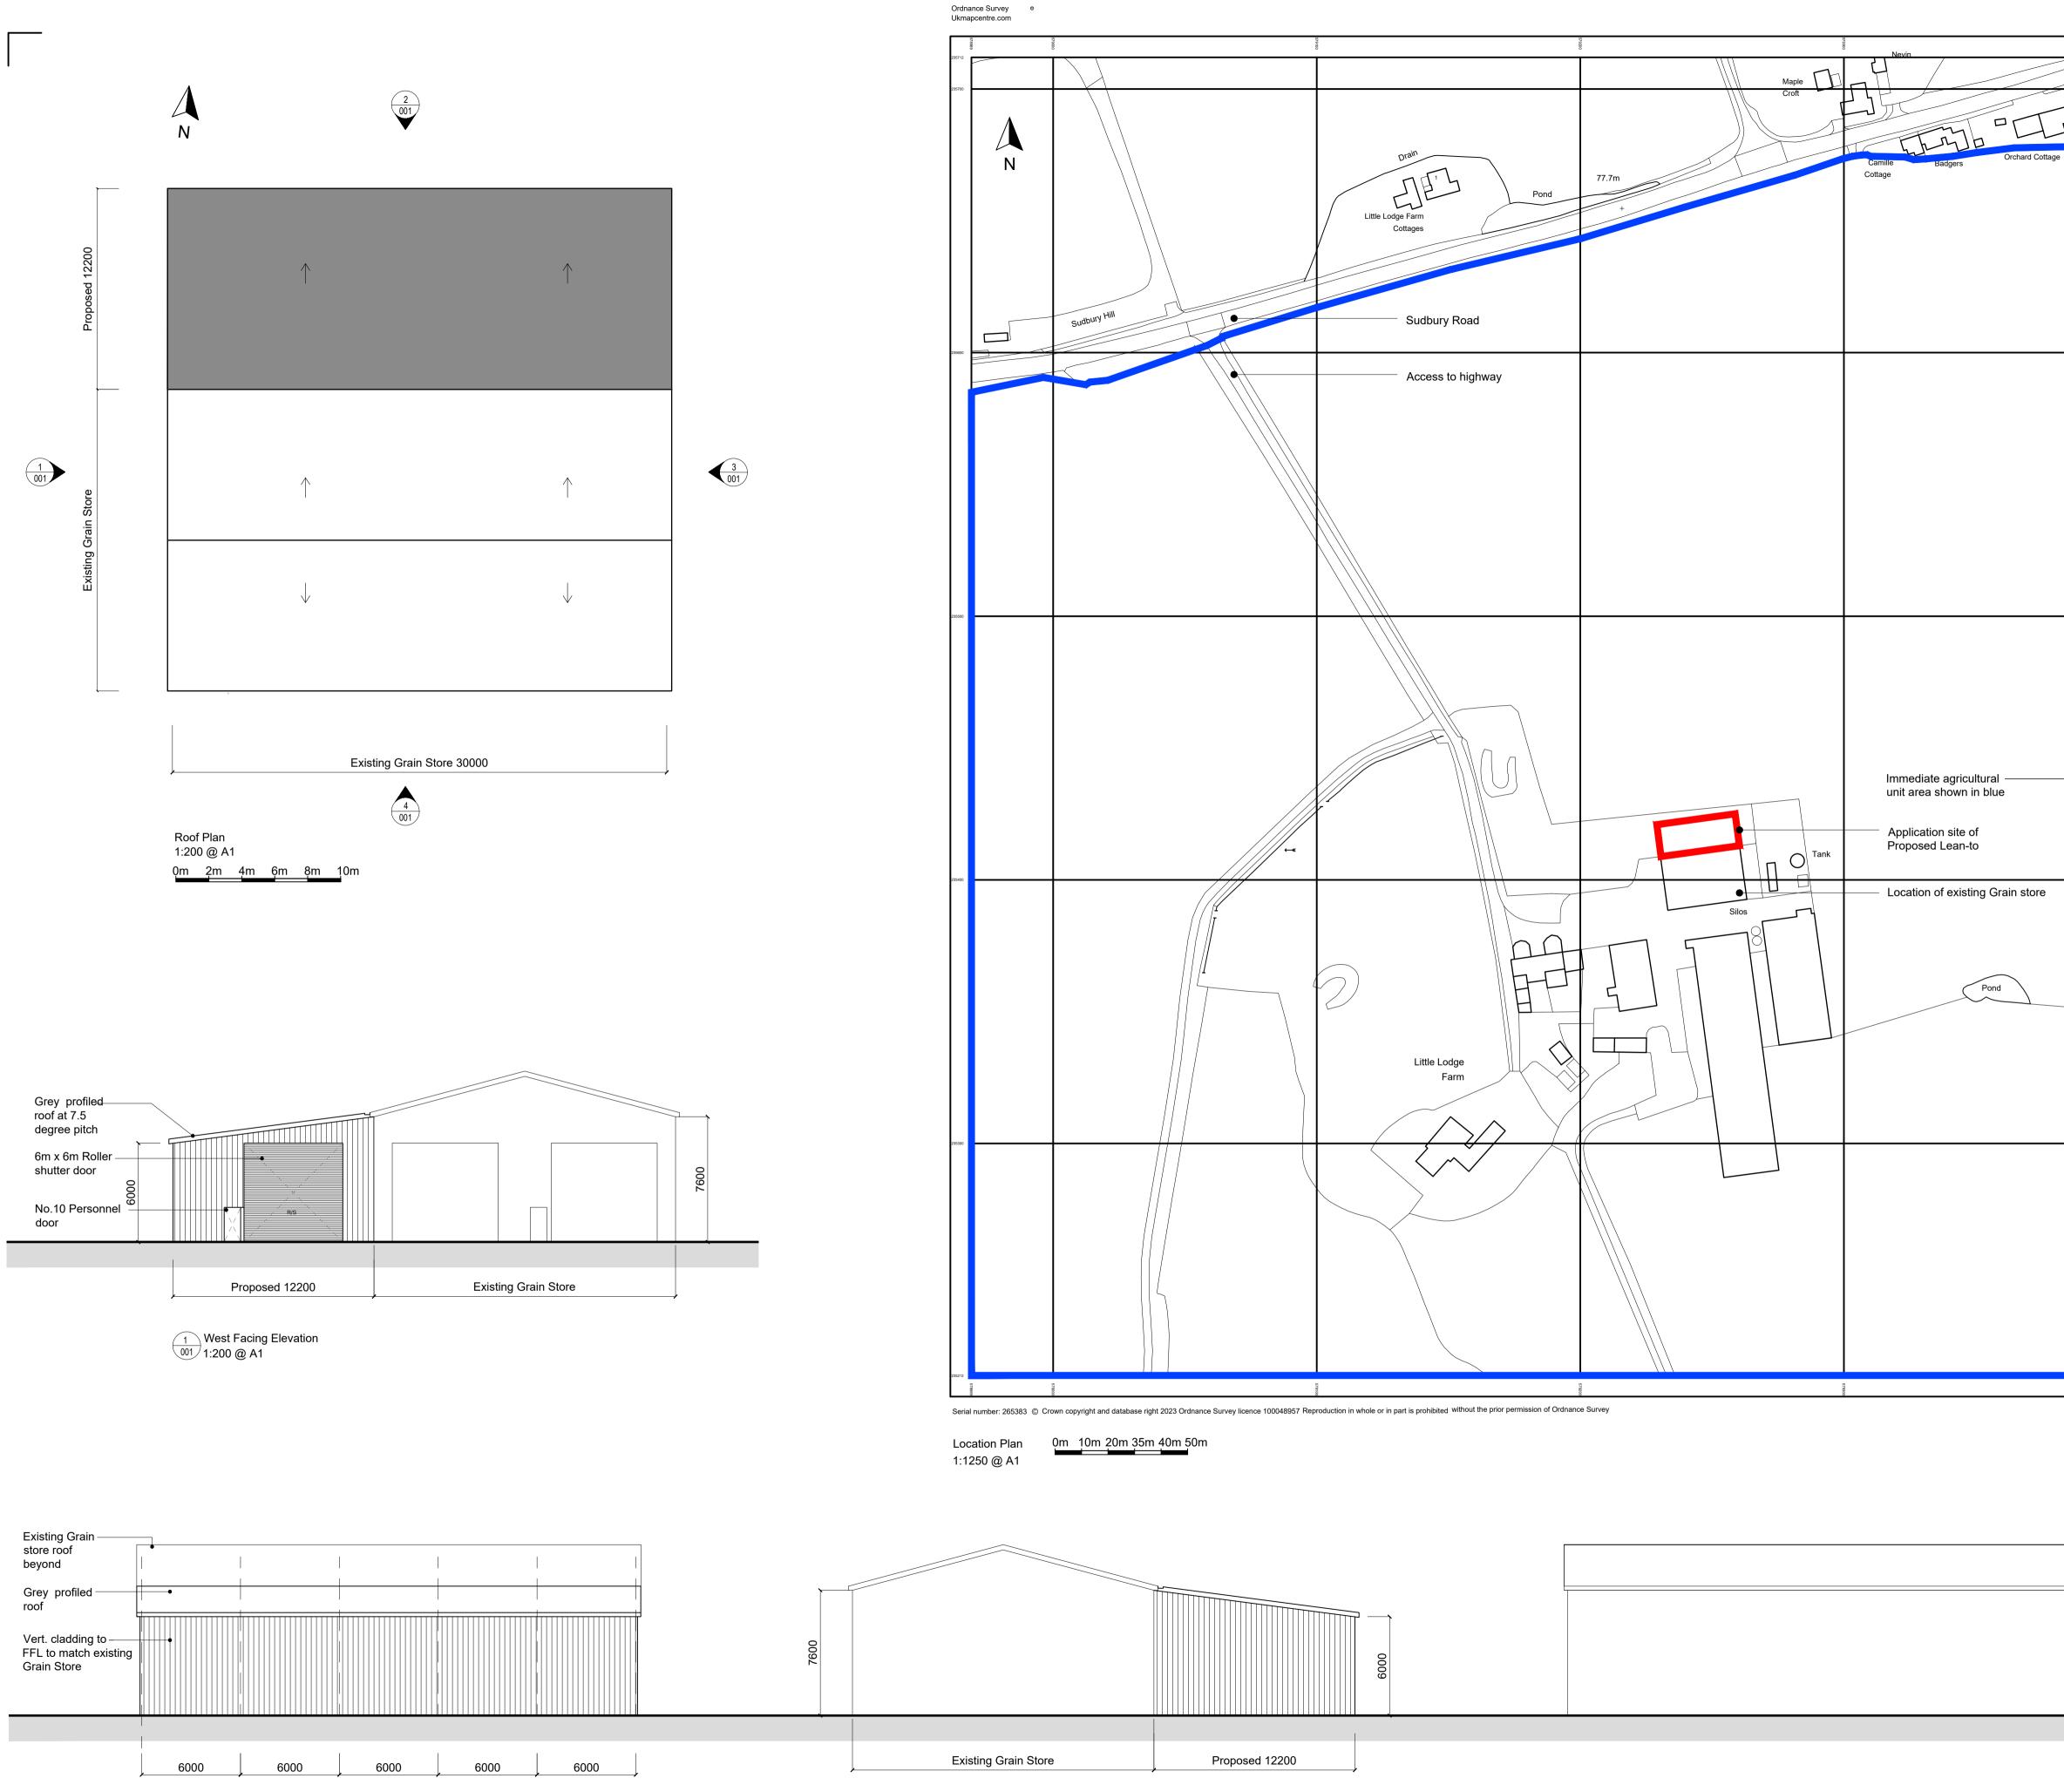

2 North Facing Elevation 001 1:200 @ A1

Bast Facing Elevation

|   |         | 235712 |
|---|---------|--------|
|   |         | 235700 |
| 7 |         |        |
| 5 |         |        |
| e |         |        |
|   |         |        |
|   |         |        |
|   |         |        |
|   |         |        |
|   |         |        |
|   |         |        |
|   |         | 235600 |
|   |         |        |
|   |         |        |
|   |         |        |
|   |         |        |
|   |         |        |
|   |         |        |
|   |         |        |
|   |         |        |
|   |         | 235500 |
|   |         |        |
|   |         |        |
|   |         |        |
|   |         |        |
|   |         |        |
|   | •       |        |
|   |         |        |
|   |         |        |
|   |         | 235400 |
|   |         |        |
|   |         |        |
|   |         |        |
|   |         |        |
|   |         |        |
|   |         |        |
|   |         |        |
|   |         |        |
|   |         |        |
|   |         | 235300 |
|   |         |        |
|   |         |        |
|   |         |        |
|   |         |        |
|   |         |        |
|   |         |        |
|   |         |        |
| 4 | ।<br>यू | 235212 |

## Location Plan, Roof Title: Plans & Elevations

| Dwg no.         | Rev:                         |                   |
|-----------------|------------------------------|-------------------|
| JS-2023         | •                            |                   |
| status:<br>plan | Scale:<br>As<br>indicated@A1 | Date:<br>24/07/23 |
| Revisions:      |                              |                   |