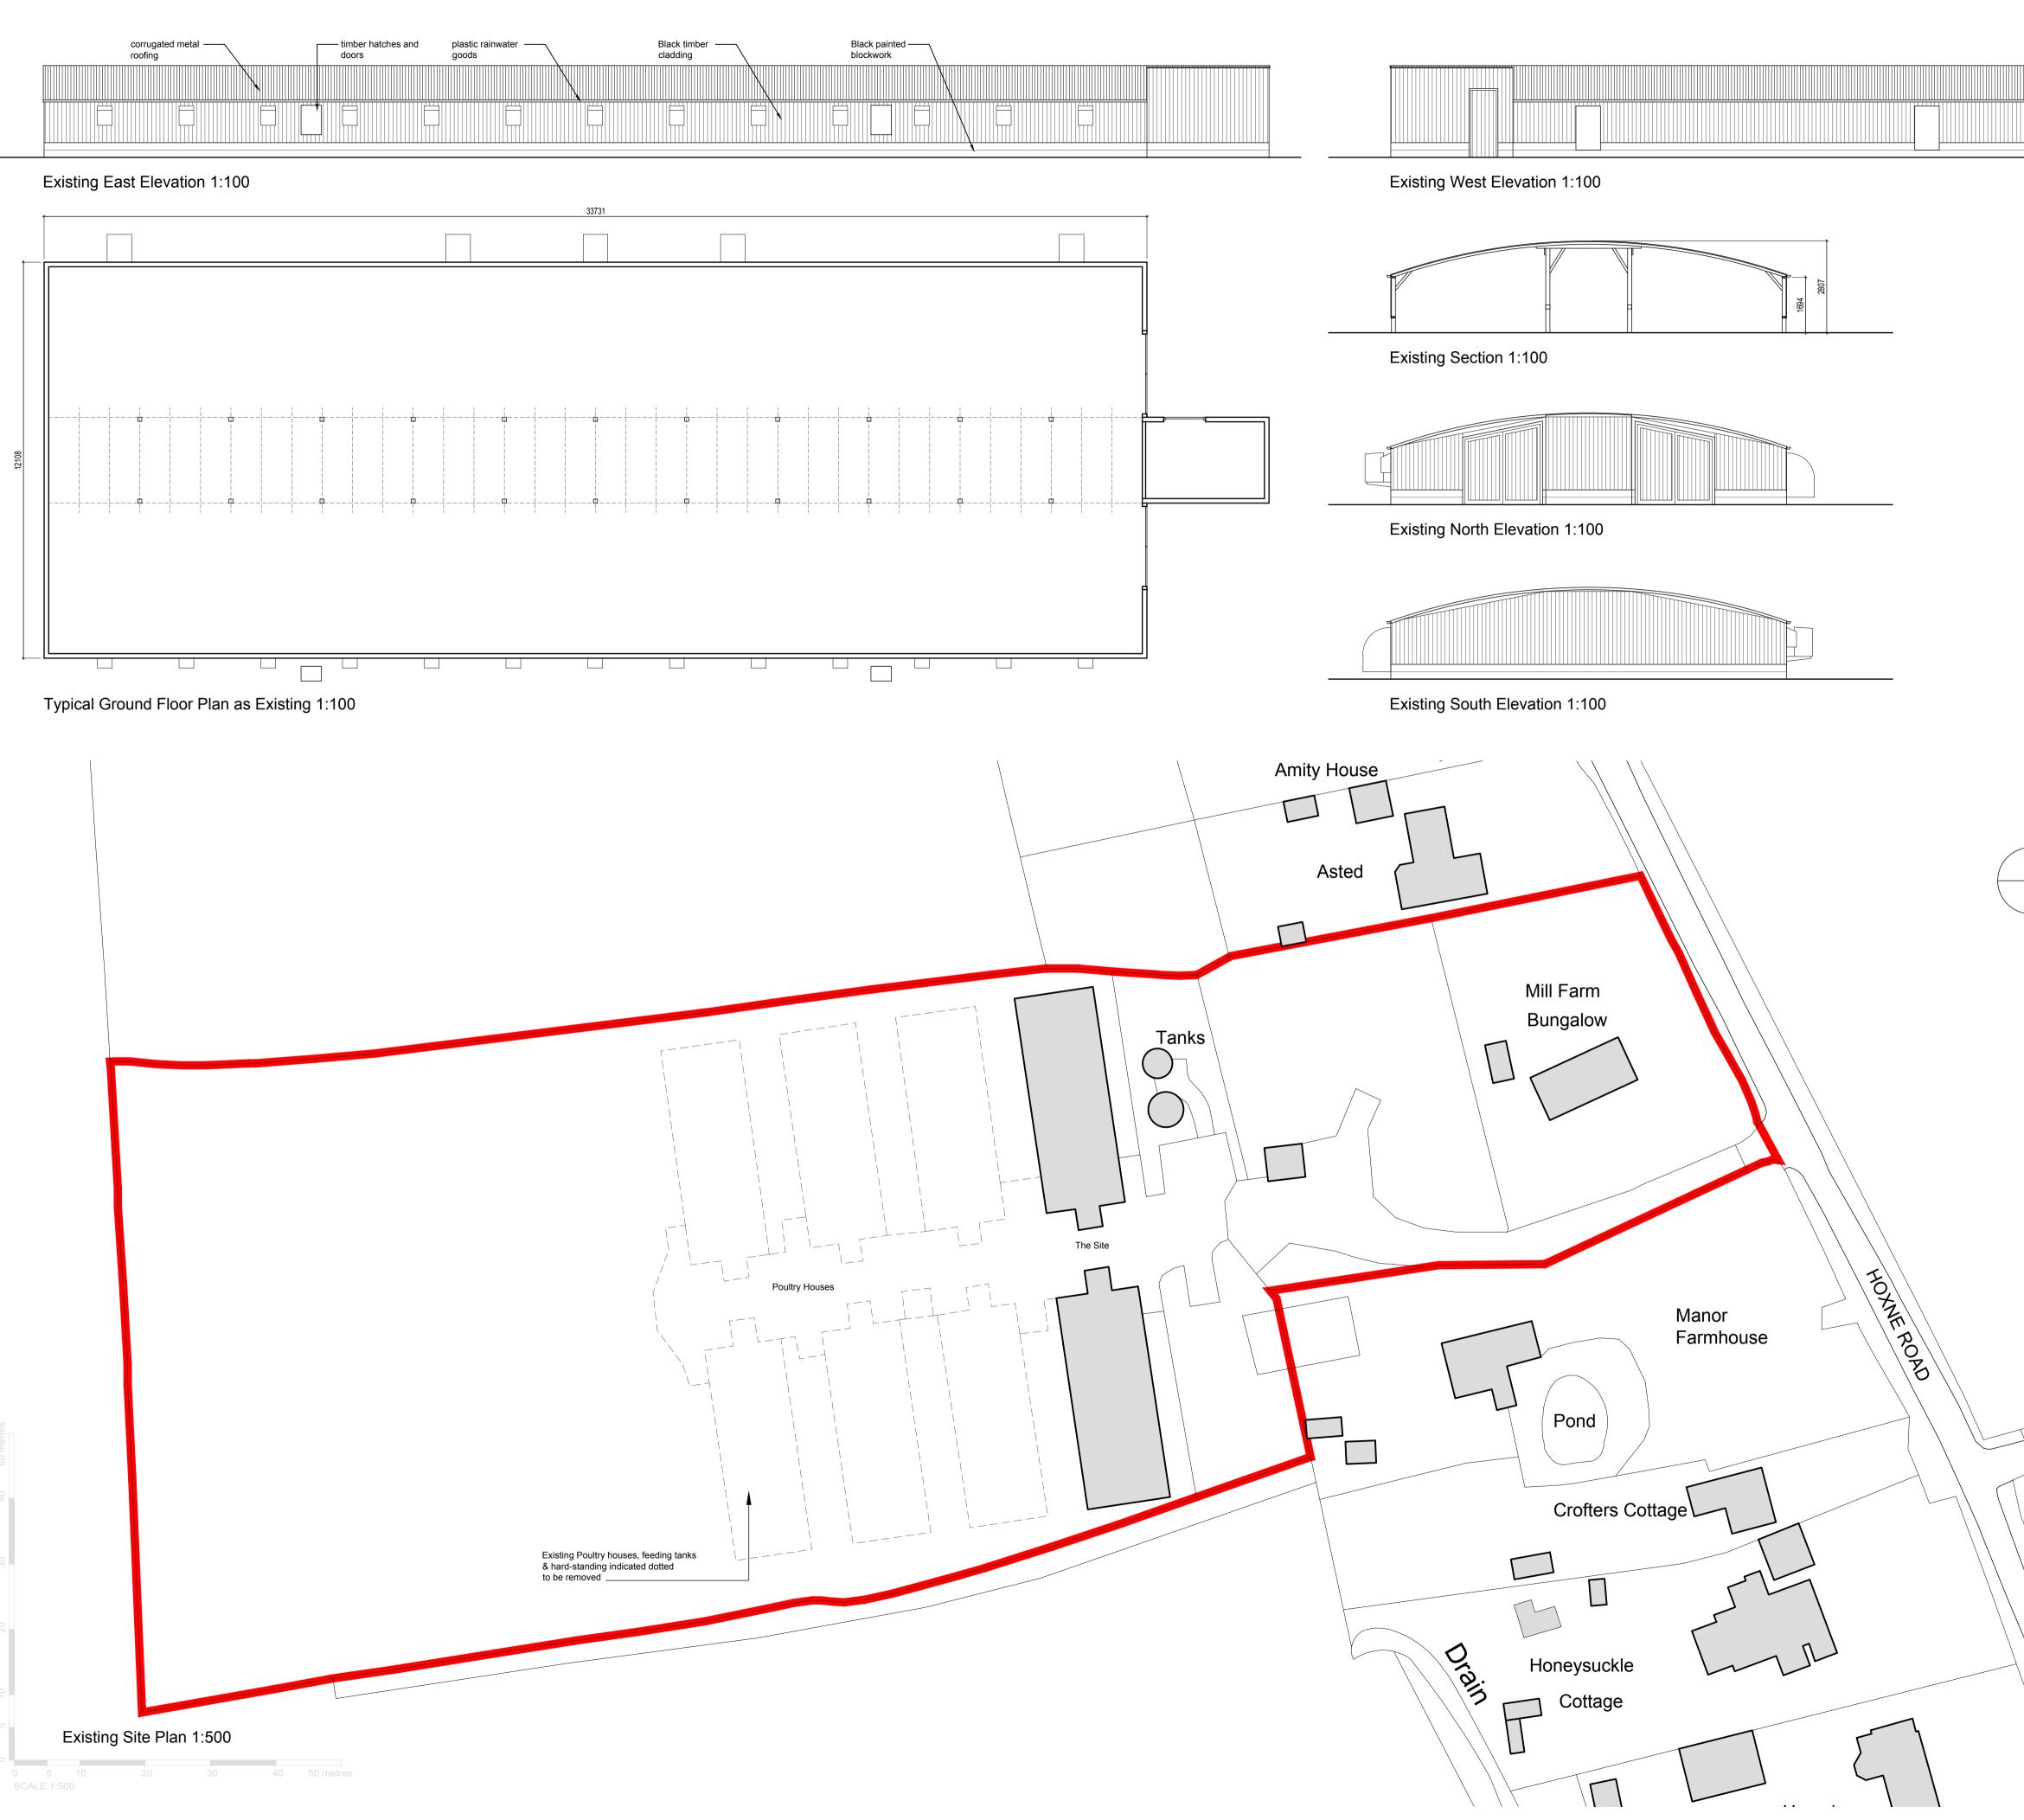

| /               | 1                           | /                                                  |                | smg PW         |  |  |
|-----------------|-----------------------------|----------------------------------------------------|----------------|----------------|--|--|
| Date            | Revision                    | Description                                        |                | Drawn Checker  |  |  |
| Project         |                             | Mill Farm, Hoxne Road, [                           | Denham, Sufi   | folk, IP21 5DF |  |  |
| Client:         |                             | Moy Park c/o Landbridge                            |                |                |  |  |
| Drawing Title:  |                             | Existing Plan, Elevations & Site Plan (Demolition) |                |                |  |  |
| Drawing         | Drawing Number: PW1329-PL21 |                                                    |                |                |  |  |
| Drawing Status: |                             | <br>Planning                                       | Drawn By:      | smg            |  |  |
| Scale:          |                             | 1:100, 1:500 (at A1)                               | Date:          | 13/07/2023     |  |  |
| Pet             | er We                       | lls Architects                                     |                |                |  |  |
| Ferry (         | Quay House                  | , Ferry Quay, Woodbridge, Suf                      | folk, IP12 1BW |                |  |  |