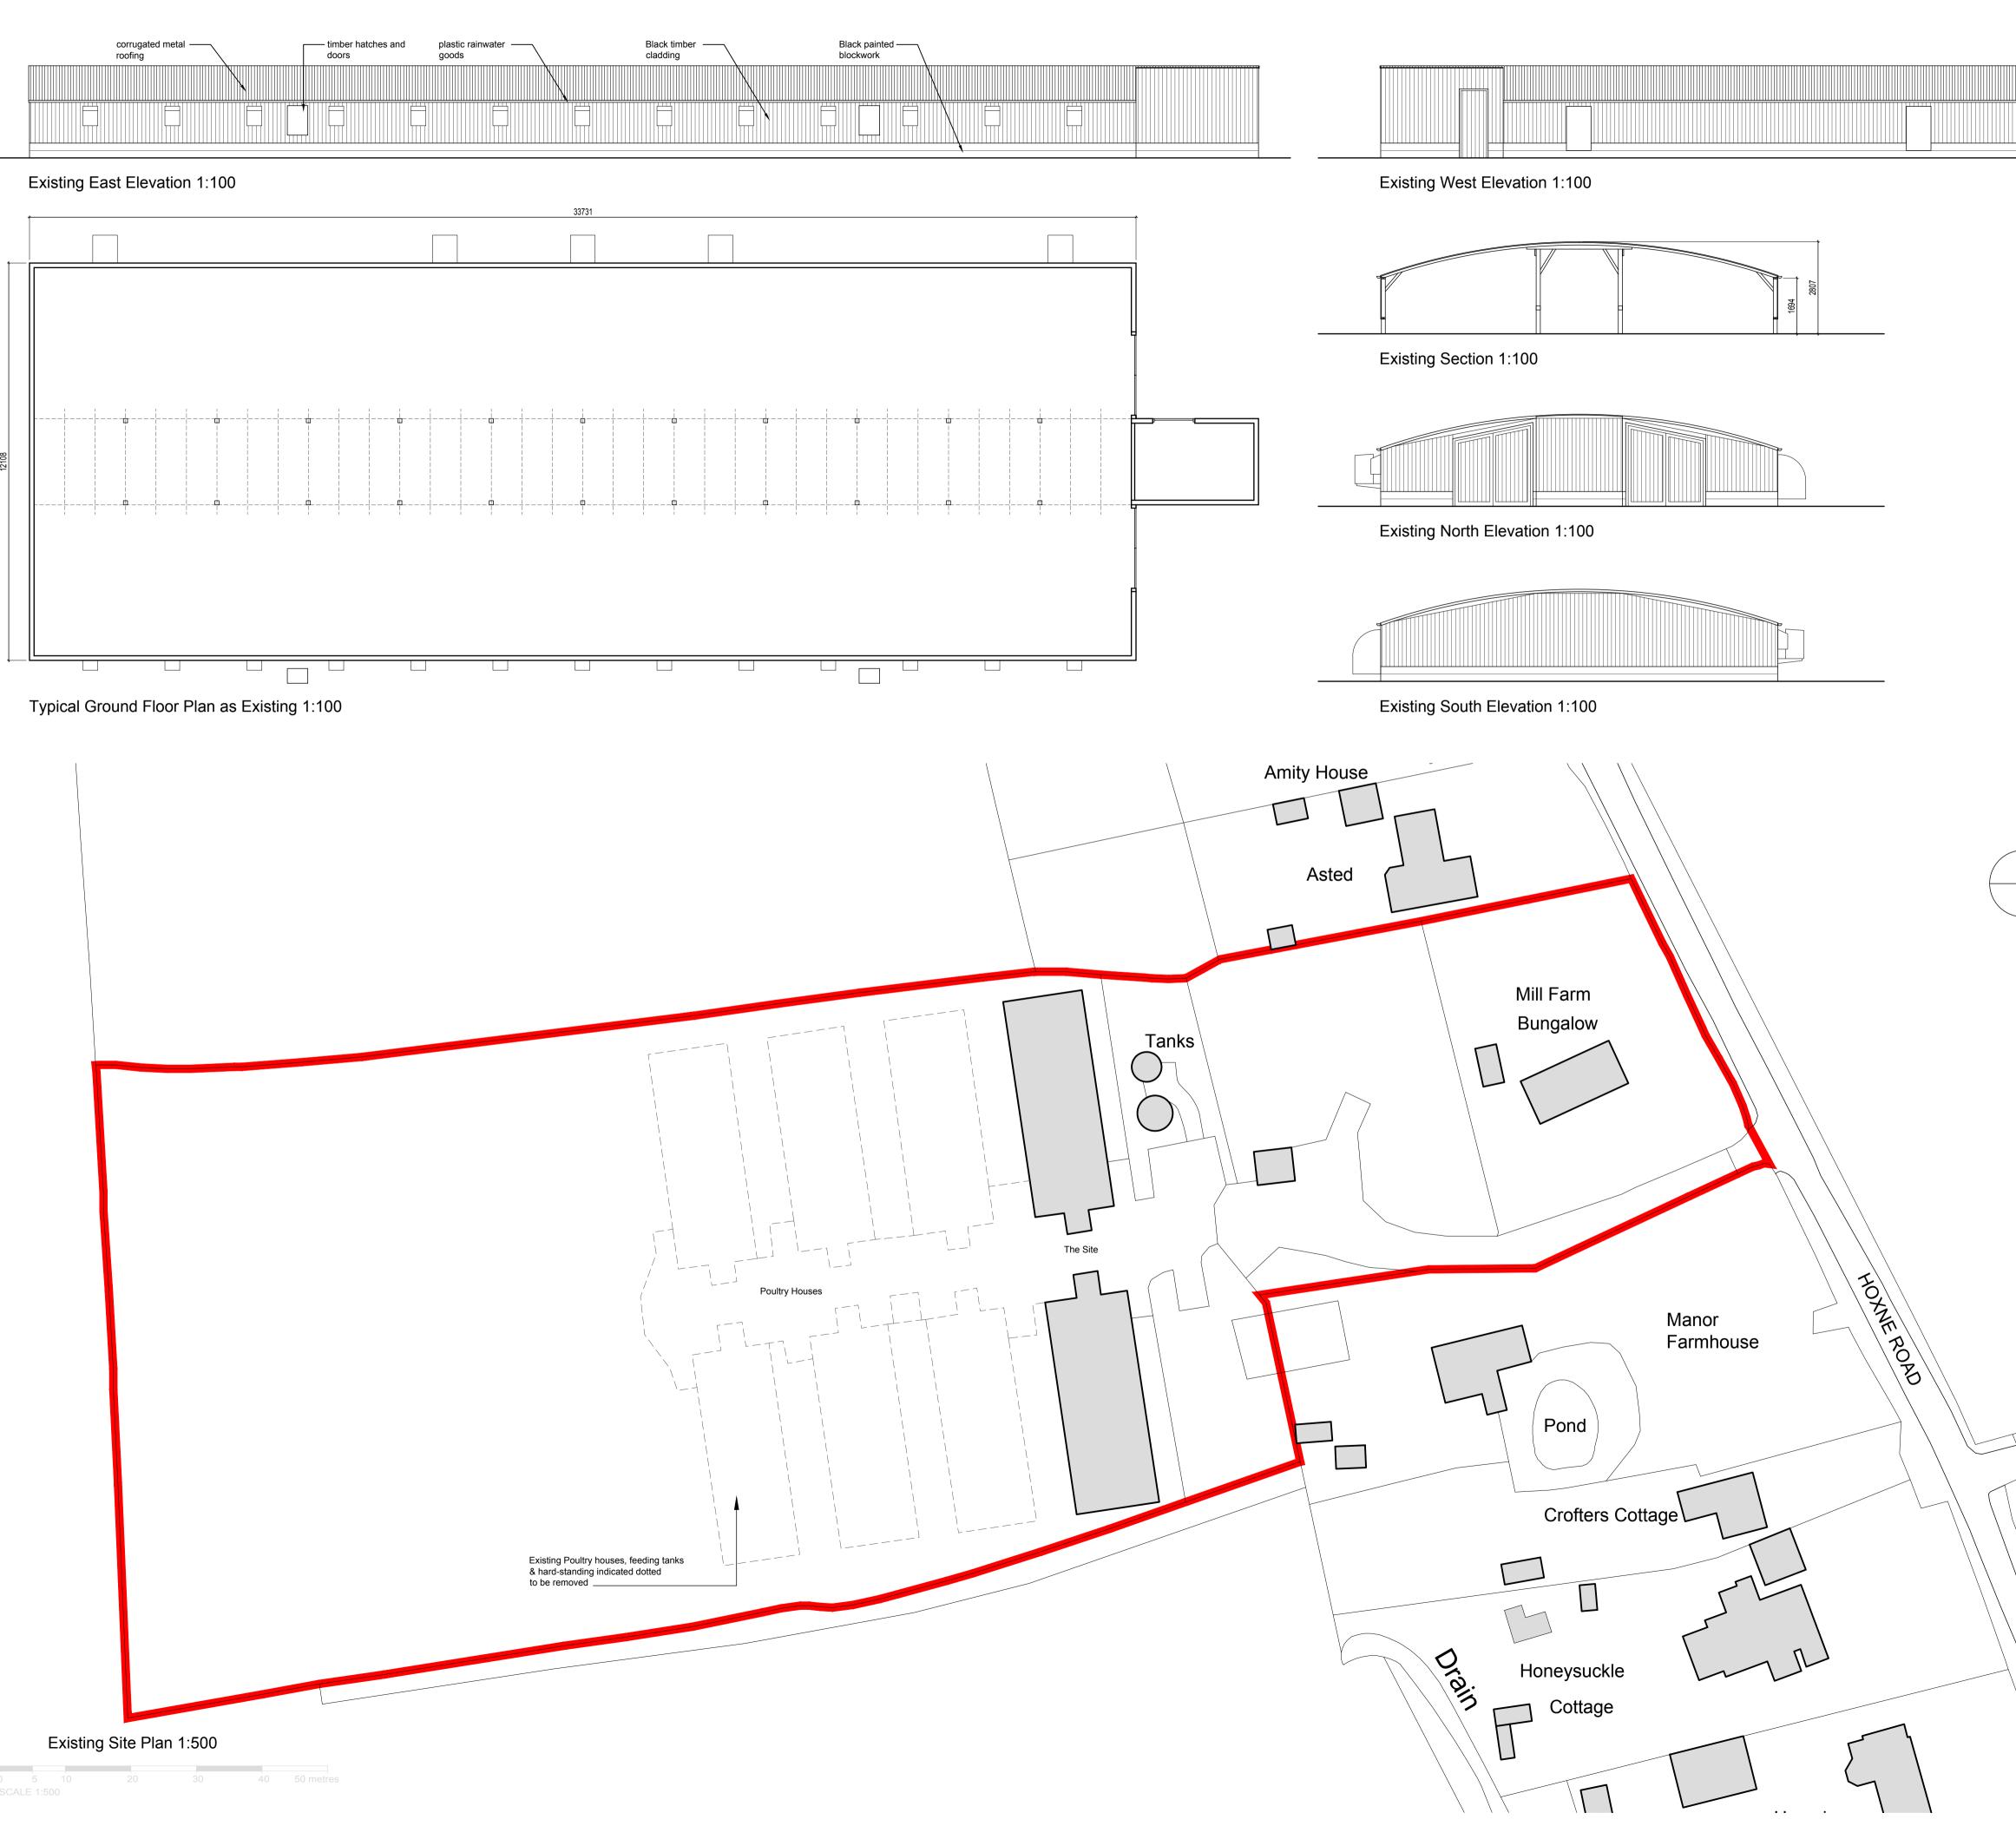

| /               | 1                           | /                                                  |                | smg PW         |  |  |
|-----------------|-----------------------------|----------------------------------------------------|----------------|----------------|--|--|
| Date            | Revision                    | Description                                        |                | Drawn Checker  |  |  |
| Project         |                             | Mill Farm, Hoxne Road, [                           | Denham, Sufi   | folk, IP21 5DF |  |  |
| Client:         |                             | Moy Park c/o Landbridge                            |                |                |  |  |
| Drawing Title:  |                             | Existing Plan, Elevations & Site Plan (Demolition) |                |                |  |  |
| Drawing         | Drawing Number: PW1329-PL21 |                                                    |                |                |  |  |
| Drawing Status: |                             | <br>Planning                                       | Drawn By:      | smg            |  |  |
| Scale:          |                             | 1:100, 1:500 (at A1)                               | Date:          | 13/07/2023     |  |  |
| Pet             | er We                       | lls Architects                                     |                |                |  |  |
| Ferry (         | Quay House                  | , Ferry Quay, Woodbridge, Suf                      | folk, IP12 1BW |                |  |  |