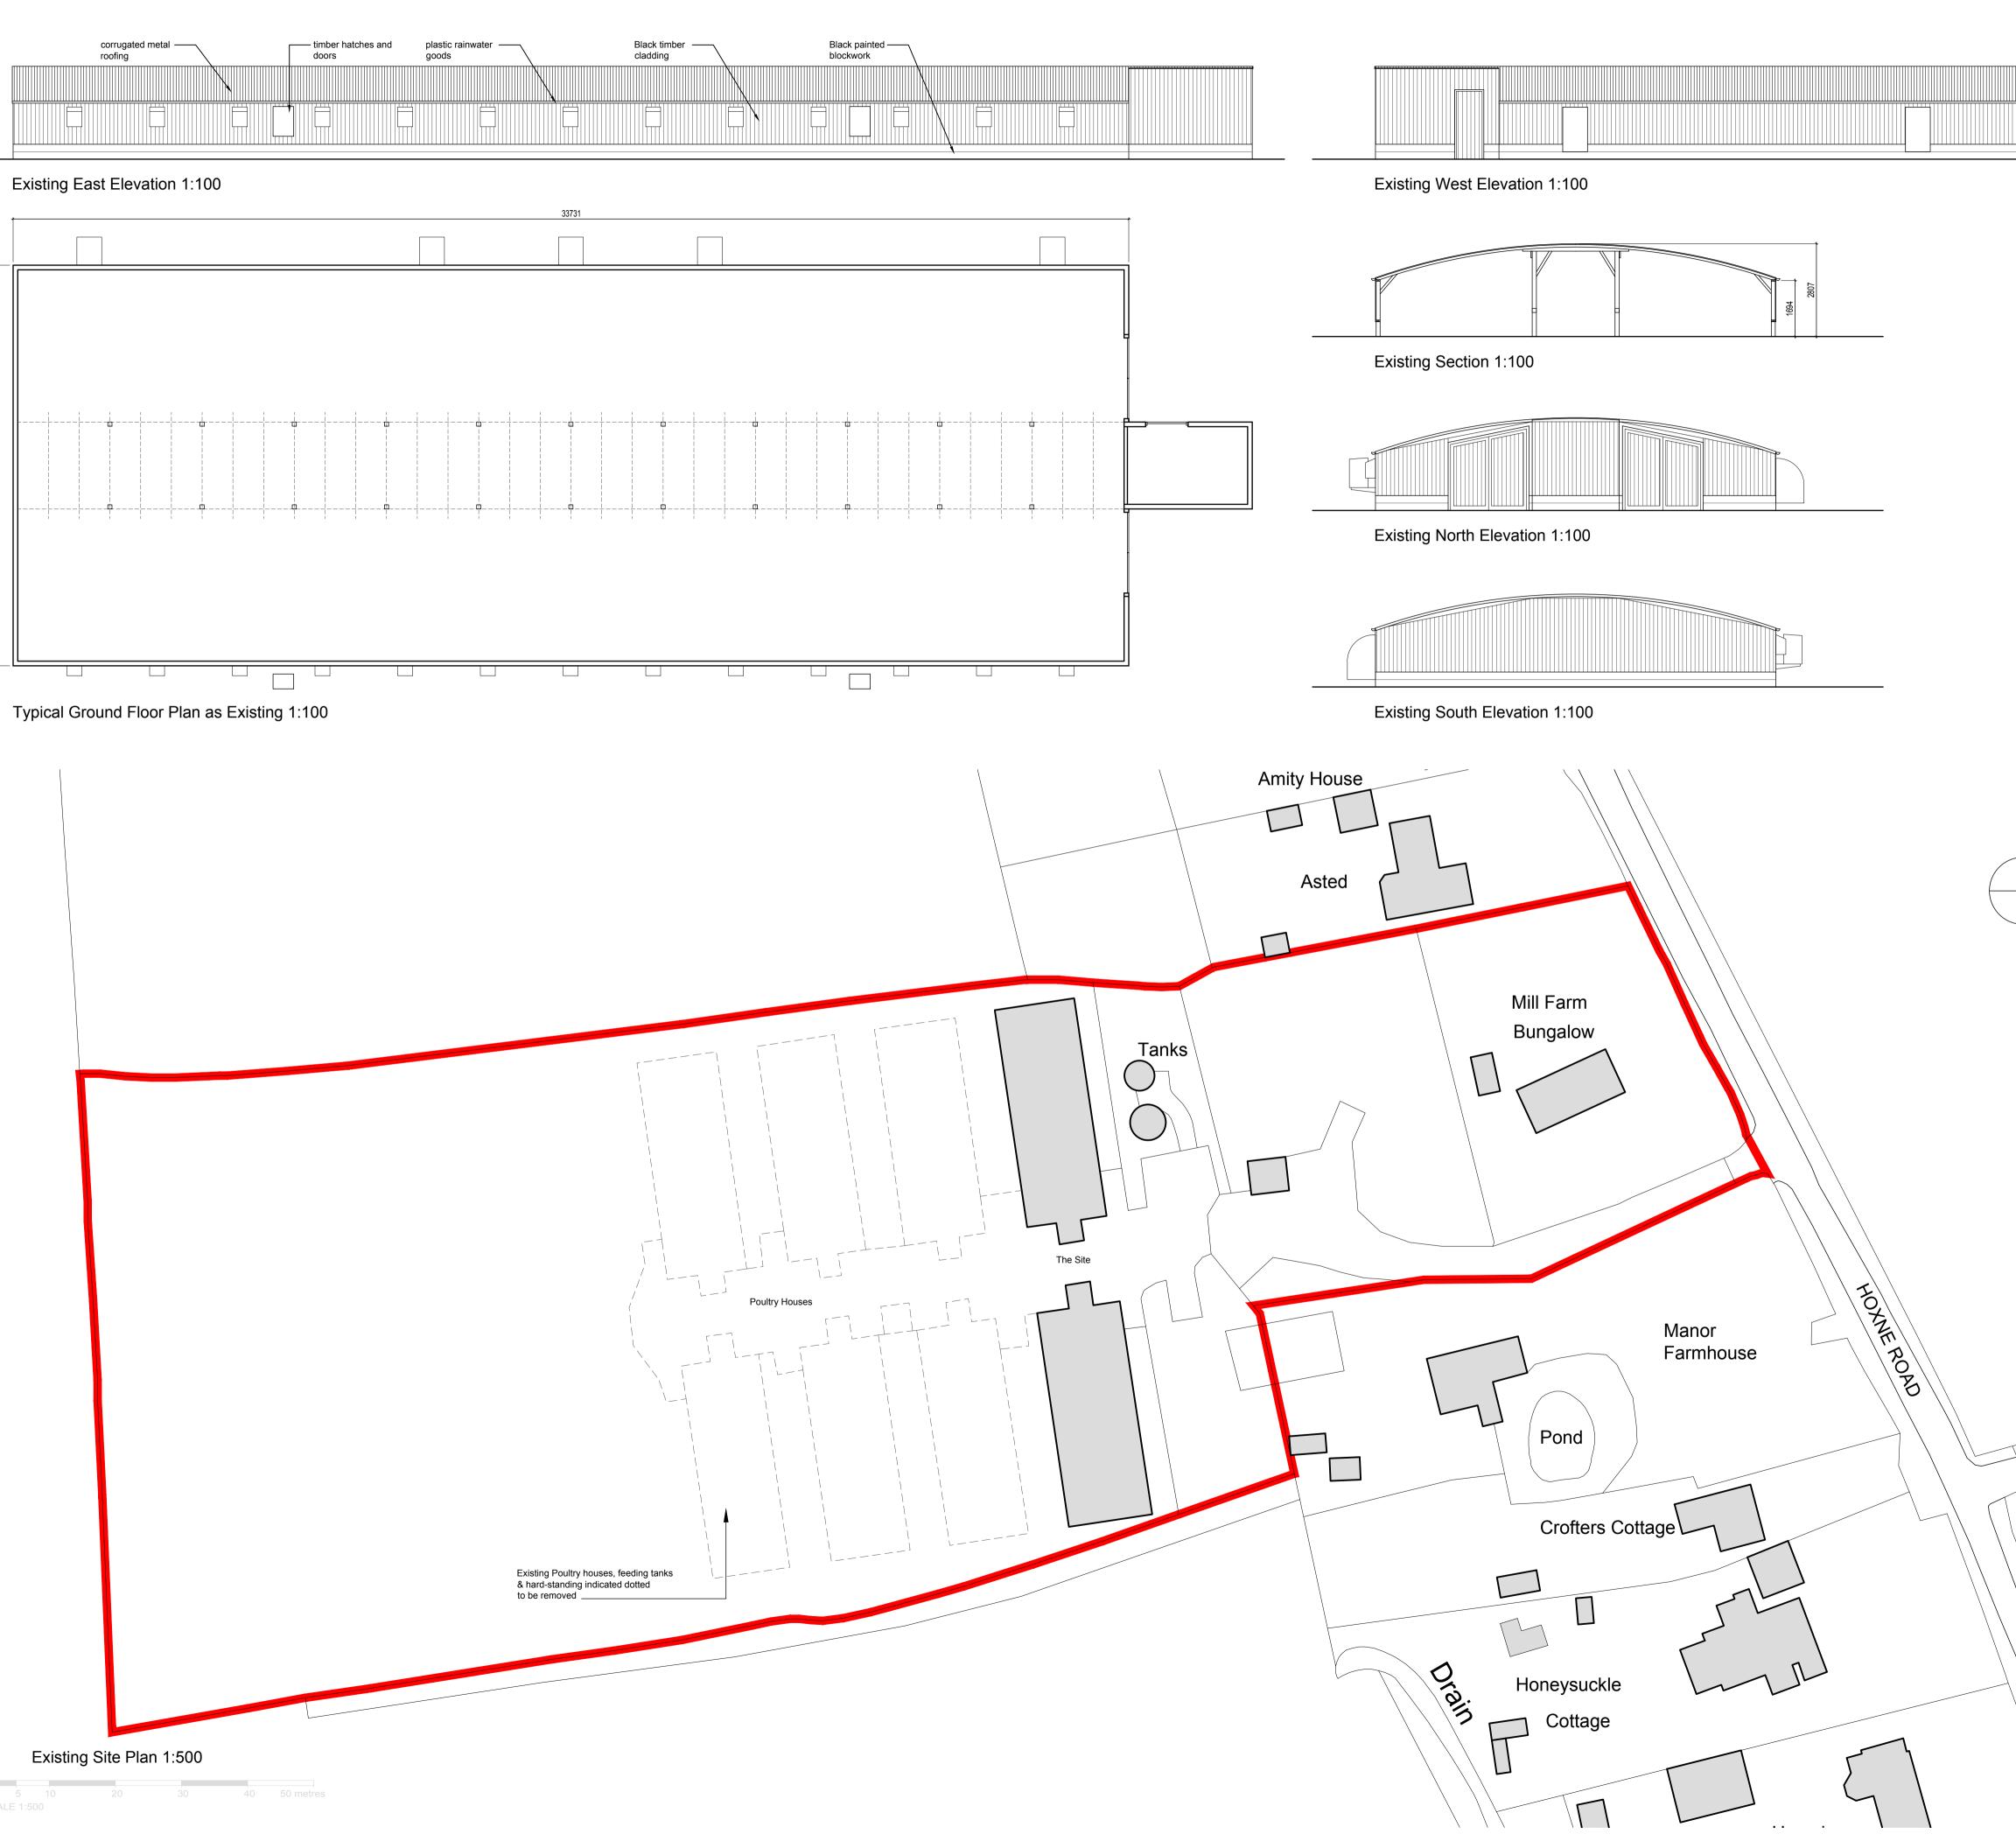

| /               | 1                           | /                                                  |                | smg PW         |  |  |
|-----------------|-----------------------------|----------------------------------------------------|----------------|----------------|--|--|
| Date            | Revision                    | Description                                        |                | Drawn Checker  |  |  |
| Project         |                             | Mill Farm, Hoxne Road, [                           | Denham, Sufi   | folk, IP21 5DF |  |  |
| Client:         |                             | Moy Park c/o Landbridge                            |                |                |  |  |
| Drawing Title:  |                             | Existing Plan, Elevations & Site Plan (Demolition) |                |                |  |  |
| Drawing         | Drawing Number: PW1329-PL21 |                                                    |                |                |  |  |
| Drawing Status: |                             | <br>Planning                                       | Drawn By:      | smg            |  |  |
| Scale:          |                             | 1:100, 1:500 (at A1)                               | Date:          | 13/07/2023     |  |  |
| Pet             | er We                       | lls Architects                                     |                |                |  |  |
| Ferry (         | Quay House                  | , Ferry Quay, Woodbridge, Suf                      | folk, IP12 1BW |                |  |  |