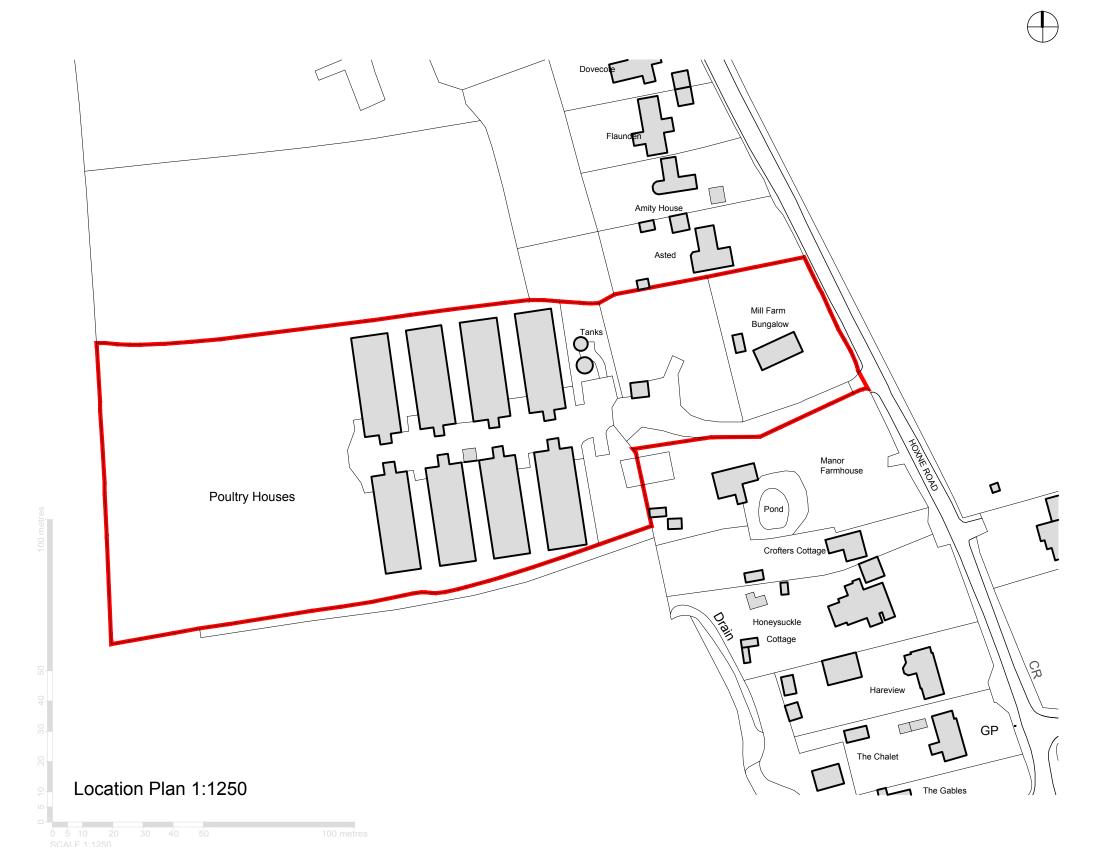

 If you do not fully understand the risks involved during the construction of the items indicated on this drawing ask your health & safety advisor or a member of the design team before proceeding.

| /        | /        | /                          |             |          | smg   | PW          |
|----------|----------|----------------------------|-------------|----------|-------|-------------|
| Date     | Revision | Description                |             |          | Drawn | Checked     |
| Project: |          | Mill Farm, Hoxne Road, D   | enham, Suff | olk, IP2 | 1 5DF | <del></del> |
| Client:  |          | Moy Park c/o Landbridge    |             |          |       |             |
| Drawing  | Title:   | Location Plan (Demolition) |             |          |       |             |
| Drawing  | Number:  | PW1329-PL20                |             |          |       |             |
| Drawing  | Status:  | Planning                   | Drawn By:   | smg      |       |             |
| Scale:   |          | 1:1250 (at A3)             | Date:       | 13/07    | /202  | 3           |