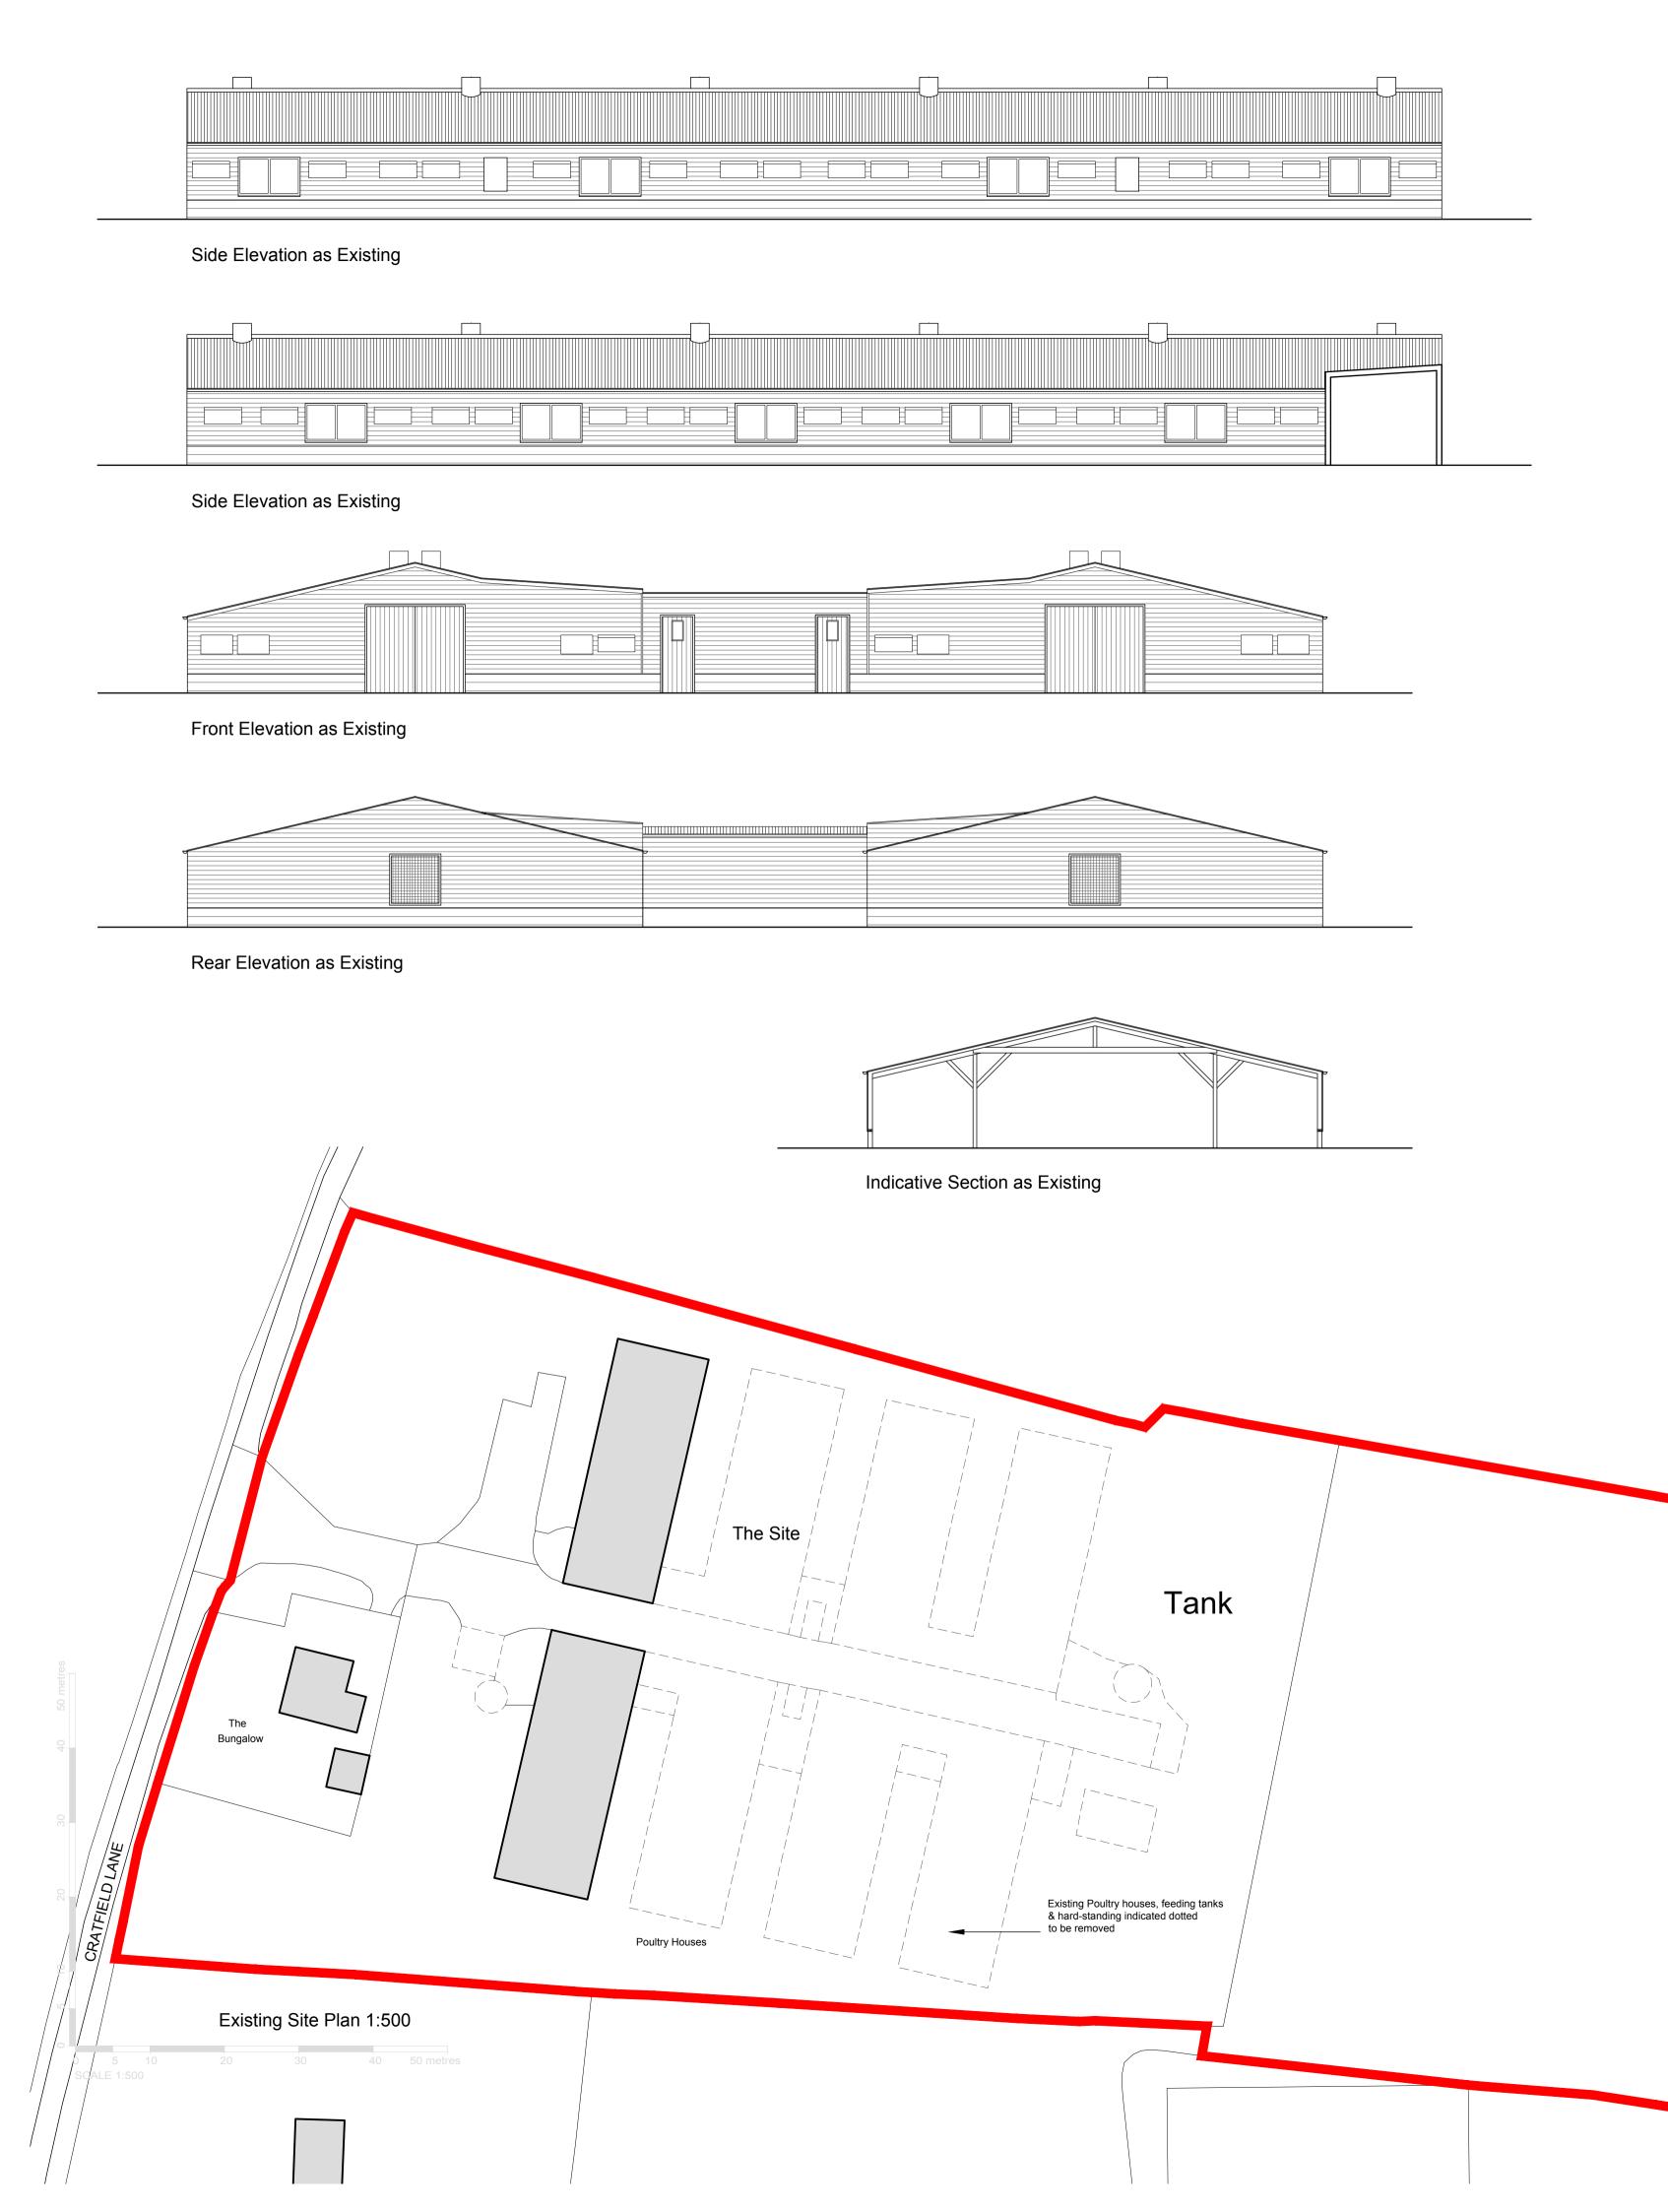

| Date            | Revision | Description                                        |             |          | Drawn | Checked |
|-----------------|----------|----------------------------------------------------|-------------|----------|-------|---------|
| Project:        |          | Cratfield Lane, Laxfield,                          | Woodbridge, | Suffolk, | IP13  | 8EU     |
| Client:         |          | Moy Park c/o Landbridg                             | је          |          |       |         |
| Drawing Title:  |          | Existing Plan, Elevations & Site Plan (Demolition) |             |          |       |         |
| Drawing Number: |          | PW1330-PL21                                        |             |          |       |         |
| Drawing Status: |          | Planning                                           | Drawn By:   | smg      |       |         |
| Scale:          |          | 1:100, 1:500 (at A1)                               | Date:       | 18/07/23 |       |         |