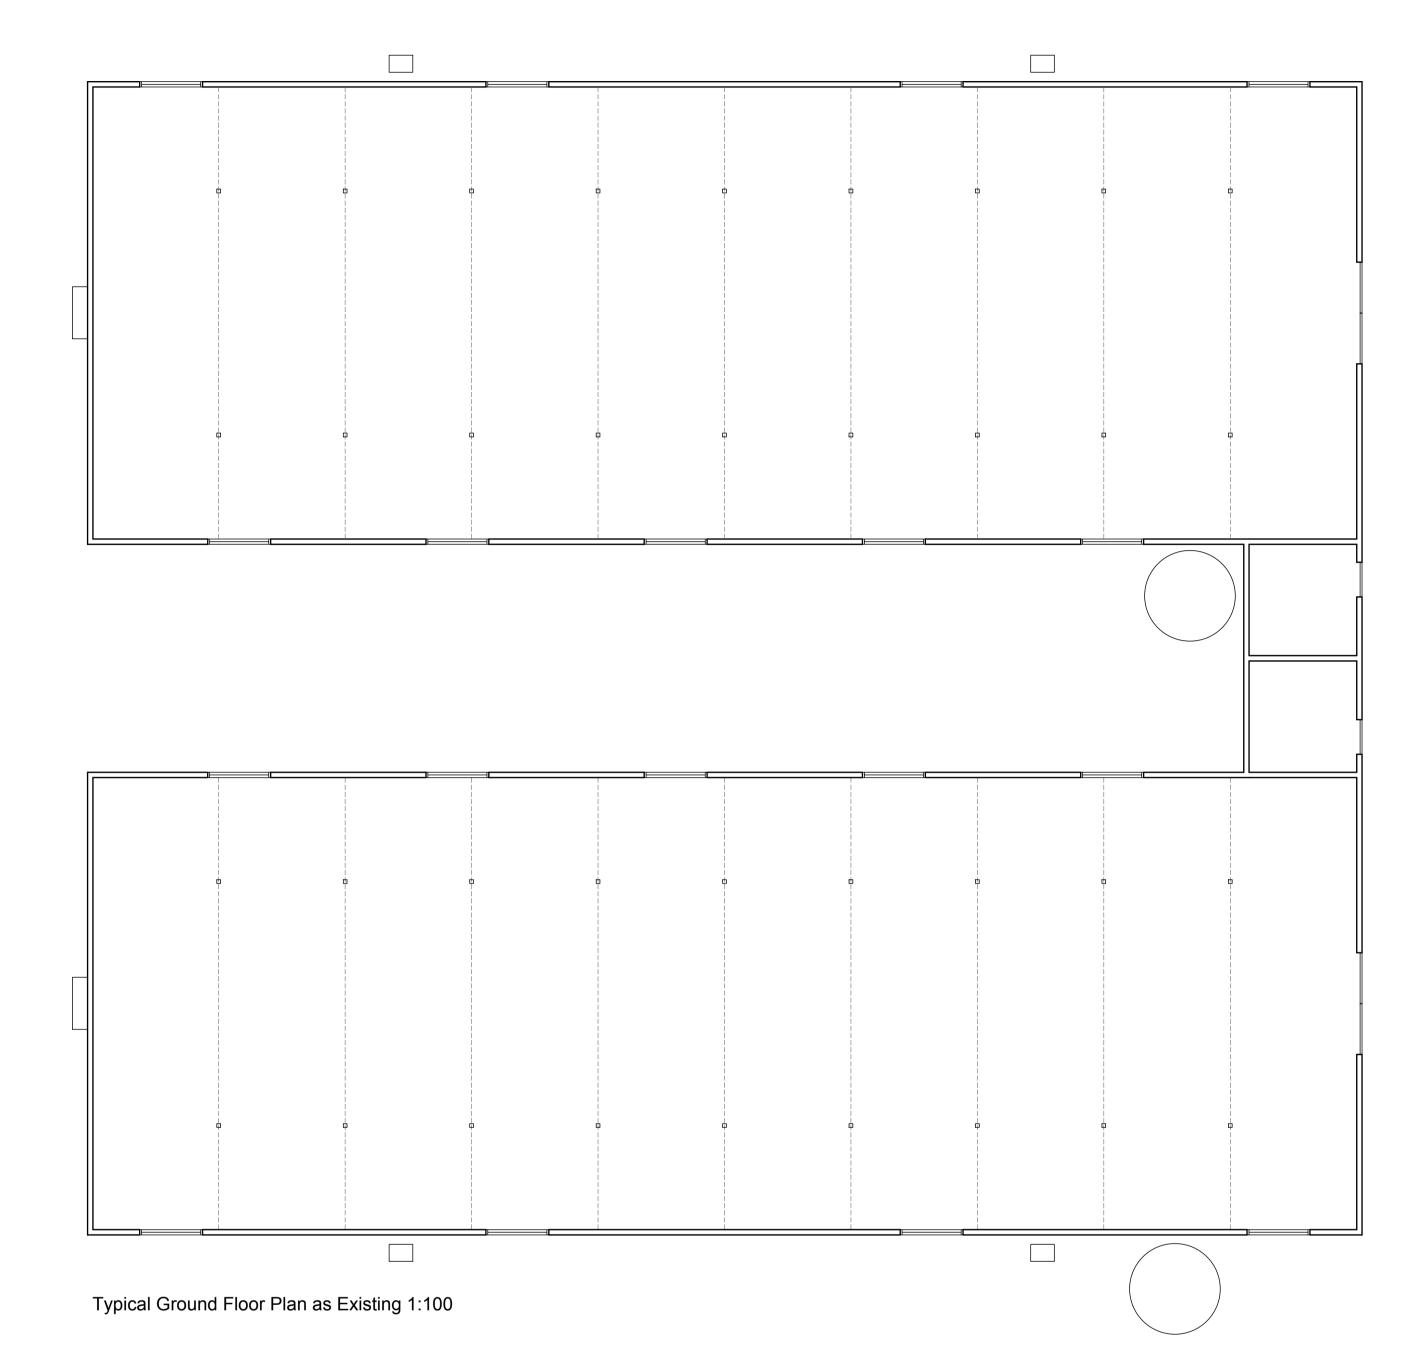

| Date            | Revision | Description                                        |             |          | Drawn | Checked |
|-----------------|----------|----------------------------------------------------|-------------|----------|-------|---------|
| Project:        |          | Cratfield Lane, Laxfield,                          | Woodbridge, | Suffolk, | IP13  | 8EU     |
| Client:         |          | Moy Park c/o Landbridg                             | је          |          |       |         |
| Drawing Title:  |          | Existing Plan, Elevations & Site Plan (Demolition) |             |          |       |         |
| Drawing Number: |          | PW1330-PL21                                        |             |          |       |         |
| Drawing Status: |          | Planning                                           | Drawn By:   | smg      |       |         |
| Scale:          |          | 1:100, 1:500 (at A1)                               | Date:       | 18/07/23 |       |         |