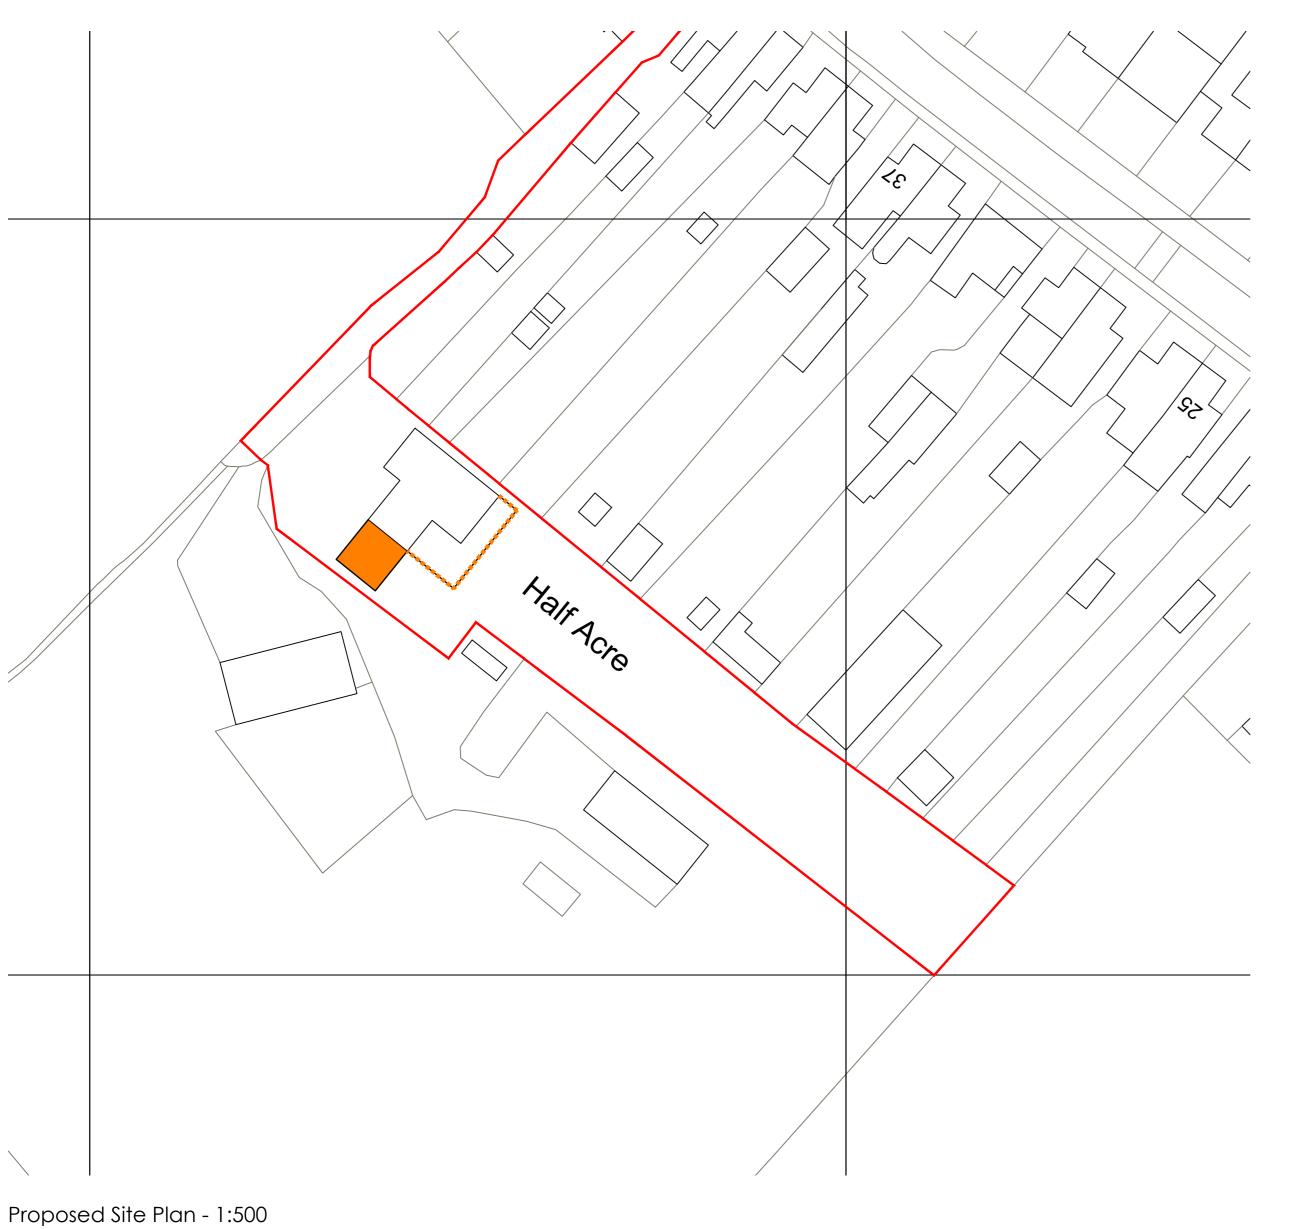

architecture planning land TRAFALGAR HOUSE, 20A MARKET STREET, LICHFIELD, WS 13 6LH TEL: 01543 262444 WEB: WWW.N-B-A.CO.UK

CLIENT:

WS7 OLQ

Stephen Foulsham

PROJECT: Half Acre Bungalow Overton Lane Hammerwich

DRAWING TITLE:

Location & Proposed Site Plan

PLANNING DRAWING

| SCALE    | SHEET    |
|----------|----------|
| AS NOTED | A2       |
| DATE     | DRAWN BY |
| May 2023 | amcn     |

| DRAWING.NO |     | REV. |
|------------|-----|------|
| 31096      | 100 | В    |

Orange Dashed Line Denotes extent of proposed ground floor extension

Orange hatch denotes works that are to be carried out under permitted development