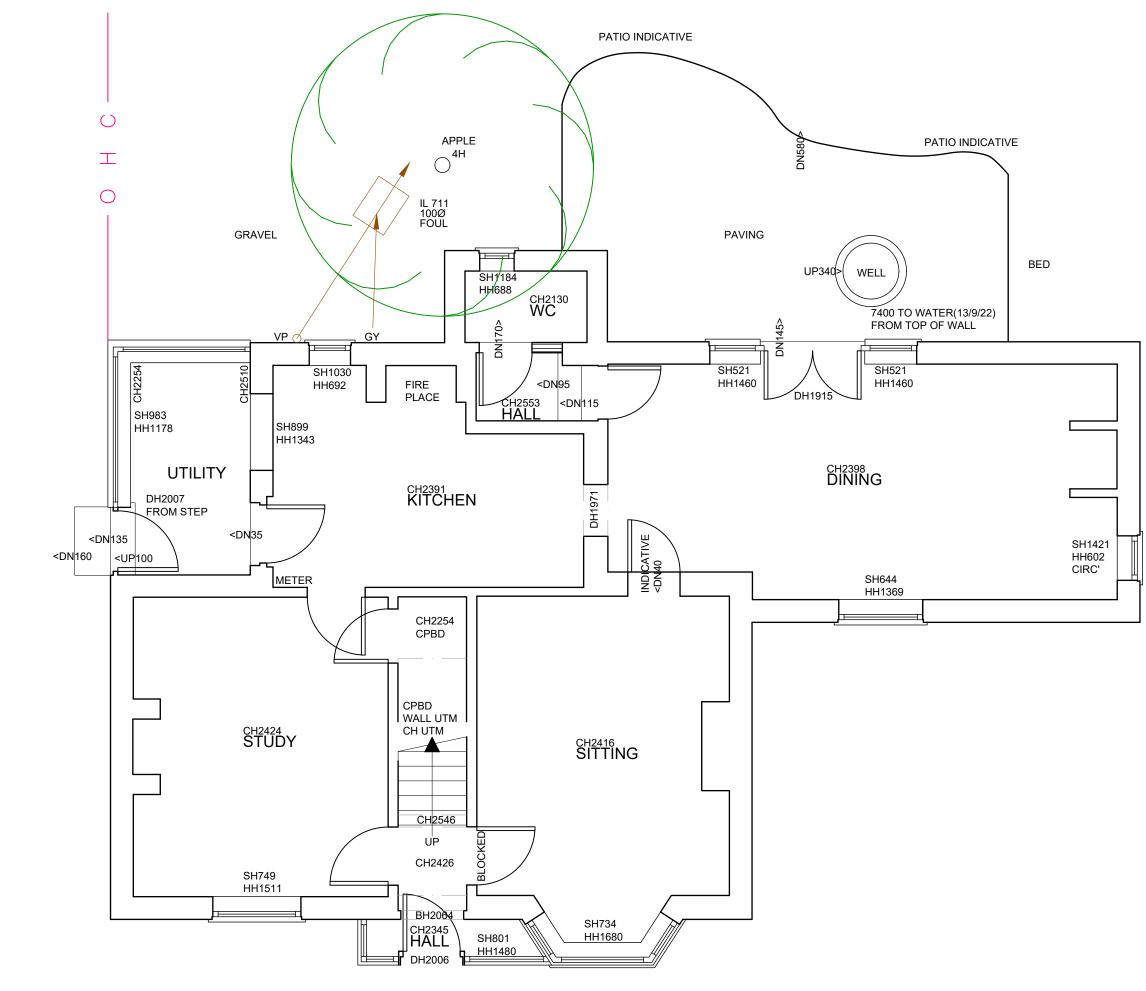

| -                                                                                | -                                  | -                 |     |                    |     |
|----------------------------------------------------------------------------------|------------------------------------|-------------------|-----|--------------------|-----|
| REV.                                                                             | DATE                               | DESCRIPTION       |     |                    |     |
|                                                                                  | CLIENT:<br>H. Naerger              |                   |     |                    |     |
| The                                                                              | The Brackens, Drift Rd, Blackmoor, |                   |     |                    |     |
| Hant                                                                             | Hants, GU35 9EA.                   |                   |     |                    |     |
| Architectural Services<br>t: 01428 879450 / 01243 767440 w: architectural.uk.com |                                    |                   |     |                    |     |
| DRAWING:<br>Ground floor existing                                                |                                    |                   |     |                    |     |
| 1:100 0                                                                          | 1                                  | 2                 | 3   | 4                  | 5   |
|                                                                                  |                                    | - 10              | 4 5 |                    |     |
| 1:50 0                                                                           | 0.                                 | 5 1.0             | 1.5 | 2.0                | 2.5 |
| DRG N<br>12/1                                                                    | NO.<br>00-001                      | DATE:<br>15/12/22 |     | SCALE:<br>A3: 1:50 |     |

NOTES 1) All new and existing building work dimensions are critical to the construction process. 2) Cill and window heights indicated are taken internally and should be checked on site 3) This drawing is subject to copyright of Architectural Services. Reproduction only with written authority. 4) Drawing dimensions and scales to be checked prior to commencement of work. 5) All structural work where mentioned on this drawing is subject to a qualified structural and civil engineer calculations before building work commences stated.