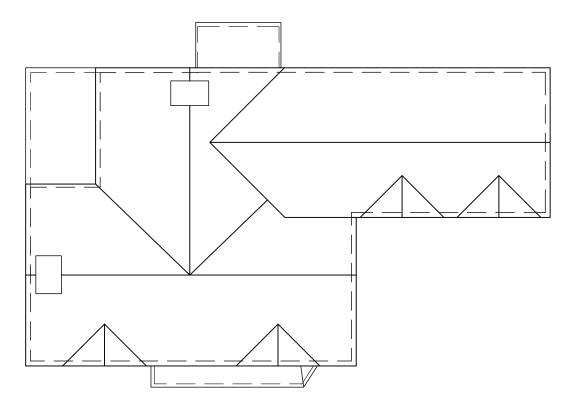

EXISTING

PROPOSED

|                                                                |                                                                                                                                      |                                                 |             |                                | 1              |
|----------------------------------------------------------------|--------------------------------------------------------------------------------------------------------------------------------------|-------------------------------------------------|-------------|--------------------------------|----------------|
|                                                                |                                                                                                                                      |                                                 |             |                                |                |
|                                                                |                                                                                                                                      |                                                 |             |                                |                |
|                                                                |                                                                                                                                      |                                                 |             |                                |                |
|                                                                | A. 31/05/23 N<br>REV. DATE C<br>CLIENT:<br>H. Naerger<br>The Bracker<br>Hants, GU35<br>Architectura<br>t: 01428 879450 /<br>DRAWING: | escription<br>s, Drift Ro<br>9EA.<br>Il Service | d, Bla<br>s |                                |                |
| or to commencement of work. 5) All<br>unless otherwise stated. | Roof Plans<br>1:100 0 1<br>1:50 0 0.5<br>DRG NO.<br>12/100-005                                                                       | 2<br>1.0<br>DATE:<br>15/12/22                   | 3           | 4<br>2.0<br>SCALE:<br>A3: 1:10 | 5<br>2.5<br>00 |