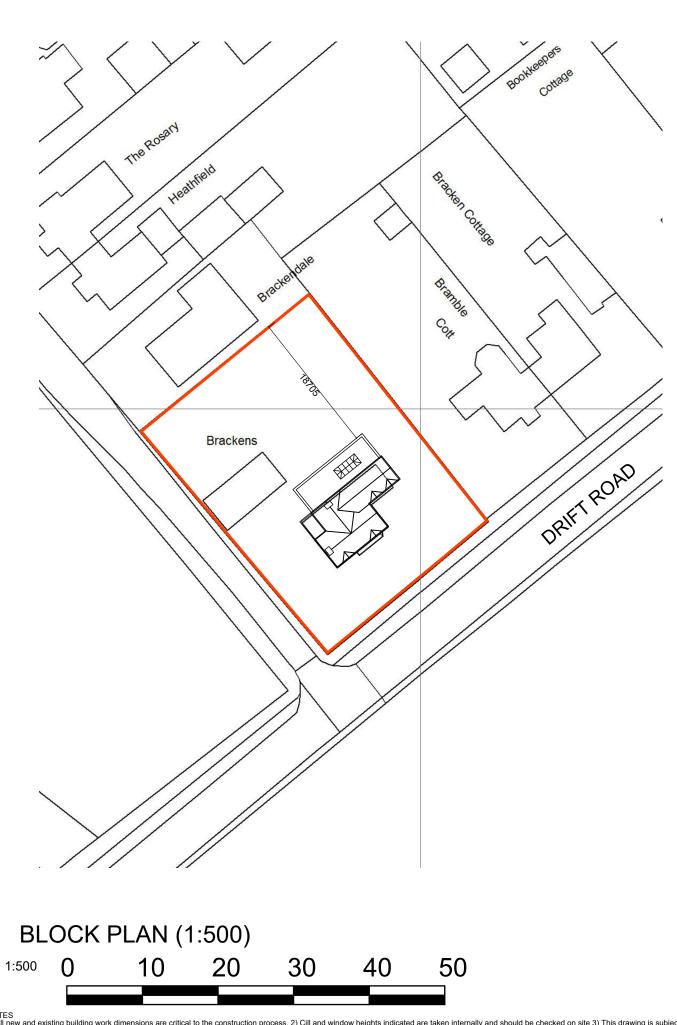

|                      |                    |     |                    |     |  |
|    | 1:100 0                                                                          | 1                    | 2                  | 3   | 4                  | 5   |  |
|    |                                                                                  |                      | F 10               | 4 5 | 2.0                |     |  |
|    | 1:50 0                                                                           | 0.                   |                    | 1.5 |                    | 2.5 |  |
| JI | DRG N<br>12/1                                                                    | •0.<br><b>00-006</b> | DATE:<br>5 15/12/2 | 2   | SCALE:<br>A3: 1:10 | 0   |  |







NOTES 1) All new and existing building work dimensions are critical to the construction process. 2) Cill and window heights indicated are taken internally and should be checked on site 3) This drawing is subject to copyright of Architectural Services. Reproduction only with written authority. 4) Drawing dimensions and scales to be checked prior to commencement of work. 5) All structural work where mentioned on this drawing is subject to a qualified structural and civil engineer calculations before building work commences. 6) These plans may be subject to Planning and/or Building Regulation approval, or any other statute in law before the commencement of building works. 7) All materials to match existing unless otherwise stated.



| -             | -