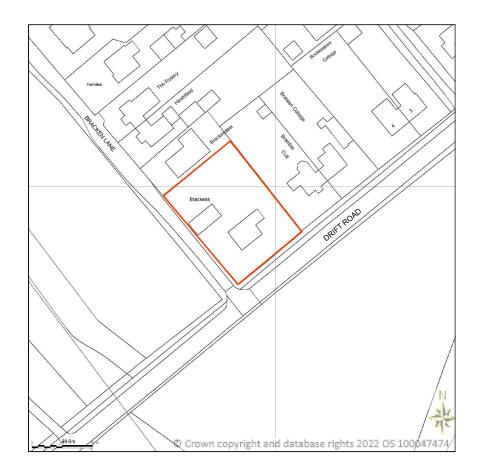

| -             | -                                                                                | -                 |                      |  |  |  |
|---------------|----------------------------------------------------------------------------------|-------------------|----------------------|--|--|--|
| REV.          | DATE                                                                             | DESCRIPTION       |                      |  |  |  |
|               | CLIENT:<br>H. Naerger                                                            |                   |                      |  |  |  |
| The           | The Brackens, Drift Rd, Blackmoor,                                               |                   |                      |  |  |  |
| Han           | Hants, GU35 9EA.                                                                 |                   |                      |  |  |  |
| 1             | Architectural Services<br>t: 01428 879450 / 01243 767440 w: architectural.uk.com |                   |                      |  |  |  |
|               | DRAWING:<br>Location Plan                                                        |                   |                      |  |  |  |
| 1:1250        | 0 10                                                                             | 0 20 30           | 40 50                |  |  |  |
|               |                                                                                  |                   |                      |  |  |  |
| DRG 1<br>12/1 | vo.<br><b>00-008</b>                                                             | DATE:<br>15/12/22 | scale:<br>A3: 1:1250 |  |  |  |