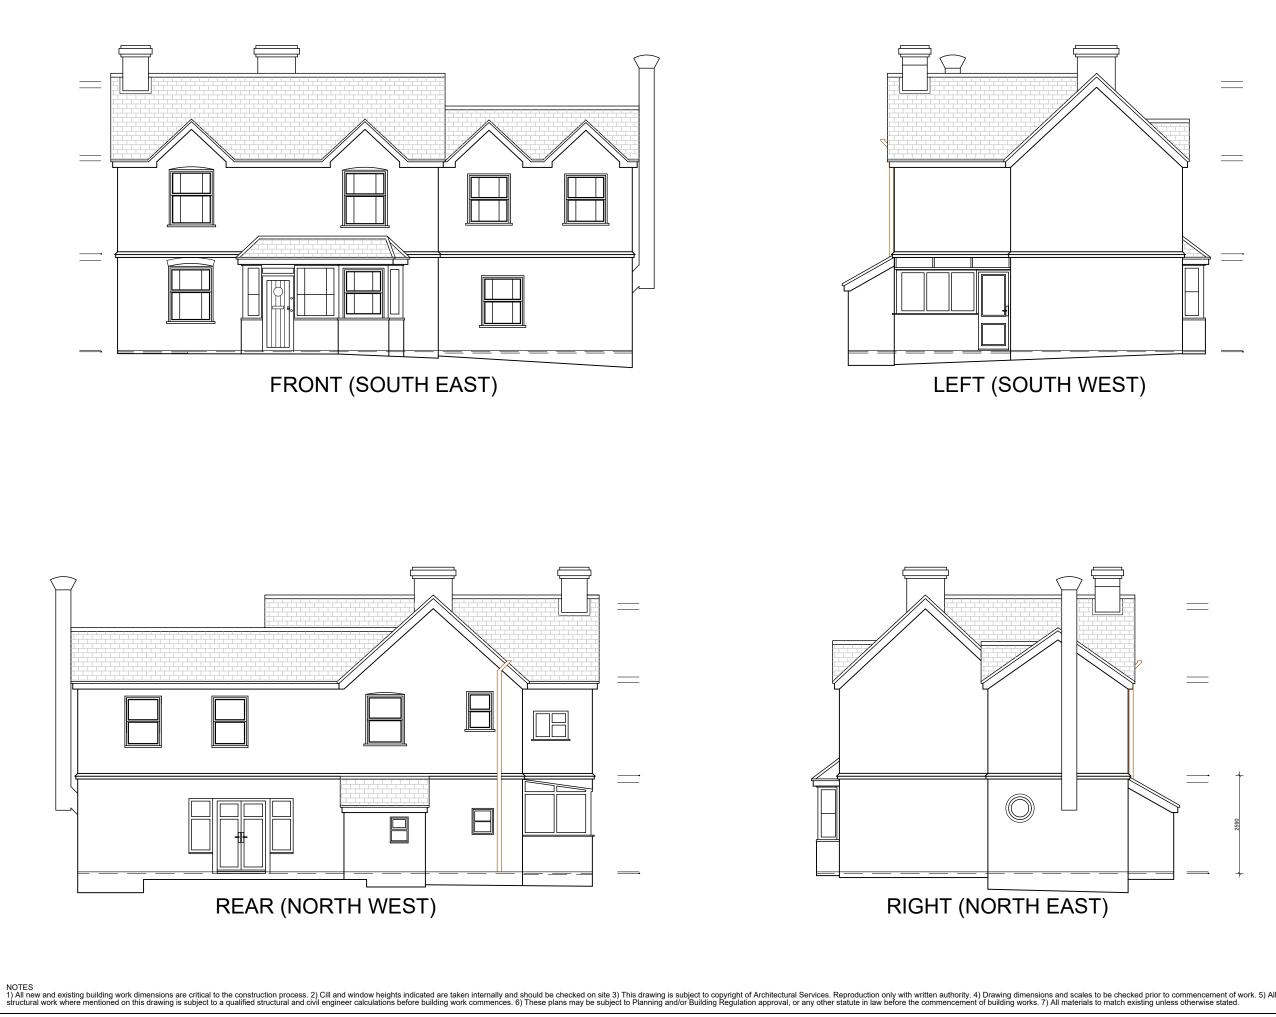

|    | -                                                                                | -                    | -                  |     |                    |     |  |
|----|----------------------------------------------------------------------------------|----------------------|--------------------|-----|--------------------|-----|--|
|    | REV.                                                                             | DATE                 | DESCRIPTIO         | Ν   |                    |     |  |
|    | CLIENT:<br>H. Naerger                                                            |                      |                    |     |                    |     |  |
|    | The Brackens, Drift Rd, Blackmoor,                                               |                      |                    |     |                    |     |  |
|    | Hants, GU35 9EA.                                                                 |                      |                    |     |                    |     |  |
|    | Architectural Services<br>t: 01428 879450 / 01243 767440 w: architectural.uk.com |                      |                    |     |                    |     |  |
|    | DRAWING:<br>Existing Elevations                                                  |                      |                    |     |                    |     |  |
|    | 1:100 0                                                                          | 1                    | 2                  | 3   | 4                  | 5   |  |
|    |                                                                                  |                      | F 10               | 4 5 | 2.0                |     |  |
|    | 1:50 0                                                                           | 0.                   |                    | 1.5 |                    | 2.5 |  |
| JI | DRG N<br>12/1                                                                    | •0.<br><b>00-006</b> | DATE:<br>5 15/12/2 | 2   | SCALE:<br>A3: 1:10 | 0   |  |

NOTES 1) All new and existing building work dimensions are critical to the construction process. 2) Cill and window heights indicated are taken internally and should be checked on site 3) This drawing is subject to copyright of Architectural Services. Reproduction only with written authority. 4) Drawing dimensions and scales to be checked prior to commencement of work. 5) All structural work where mentioned on this drawing is subject to a qualified structural and civil engineer calculations before building work commences. 6) These plans may be subject to Planning and/or Building Regulation approval, or any other statute in law before the commencement of building works. 7) All materials to match existing unless otherwise stated.