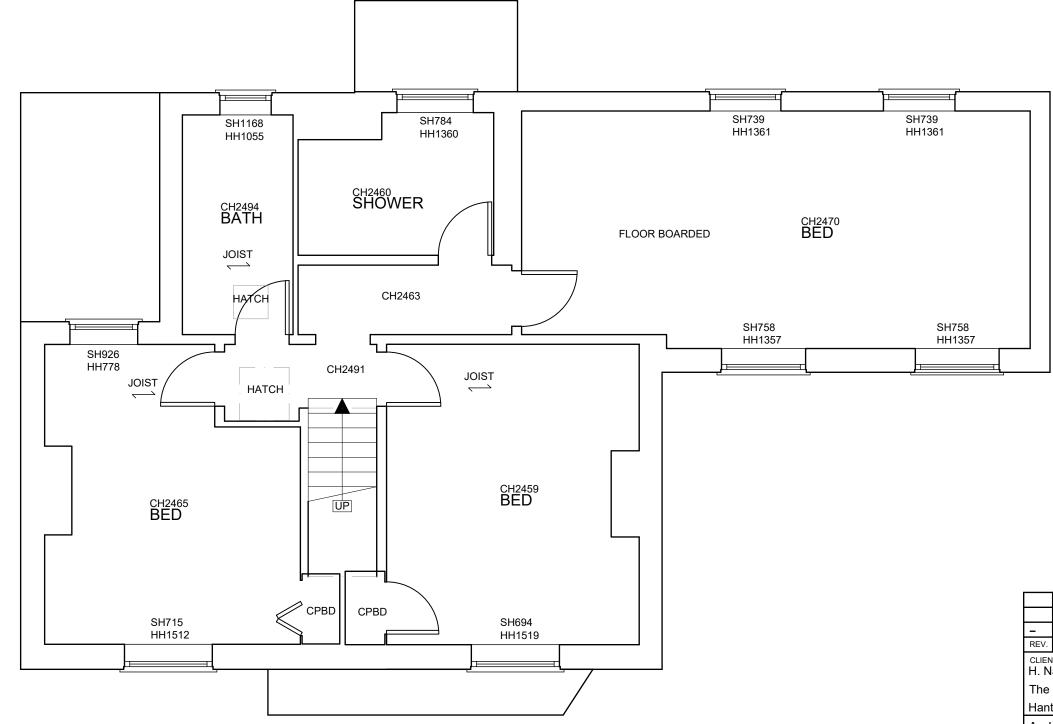

| <b></b>                                                                          |                                    |                   |     |                    |     |
|----------------------------------------------------------------------------------|------------------------------------|-------------------|-----|--------------------|-----|
|                                                                                  |                                    |                   |     |                    |     |
|                                                                                  |                                    |                   |     |                    |     |
| -                                                                                | -                                  | -                 |     |                    |     |
| REV.                                                                             | DATE                               | DESCRIPTION       |     |                    |     |
|                                                                                  | CLIENT:<br>H. Naerger              |                   |     |                    |     |
| The                                                                              | The Brackens, Drift Rd, Blackmoor, |                   |     |                    |     |
| Hant                                                                             | Hants, GU35 9EA.                   |                   |     |                    |     |
| Architectural Services<br>t: 01428 879450 / 01243 767440 w: architectural.uk.com |                                    |                   |     |                    |     |
| DRAWING:<br>First floor existing                                                 |                                    |                   |     |                    |     |
| 1:100 0                                                                          | 1                                  | 2                 | 3   | 4                  | 5   |
|                                                                                  |                                    |                   |     |                    |     |
| 1:50 0                                                                           | 0.                                 | 5 1.0             | 1.5 | 2.0                | 2.5 |
| DRG N<br>12/1                                                                    | ₀.<br>00-002                       | DATE:<br>15/12/22 |     | SCALE:<br>A3: 1:50 |     |

NOTES 1) All new and existing building work dimensions are critical to the construction process. 2) Cill and window heights indicated are taken internally and should be checked on site 3) This drawing is subject to copyright of Architectural Services. Reproduction only with written authority. 4) Drawing dimensions and scales to be checked prior to commencement of work. 5) All structural work where mentioned on this drawing is subject to a qualified structural and civil engineer calculations before building work commences. 6) These plans may be subject to Planning and/or Building Regulation approval, or any other statute in law before the commencement of building works. 7) All materials to match existing unless otherwise stated.