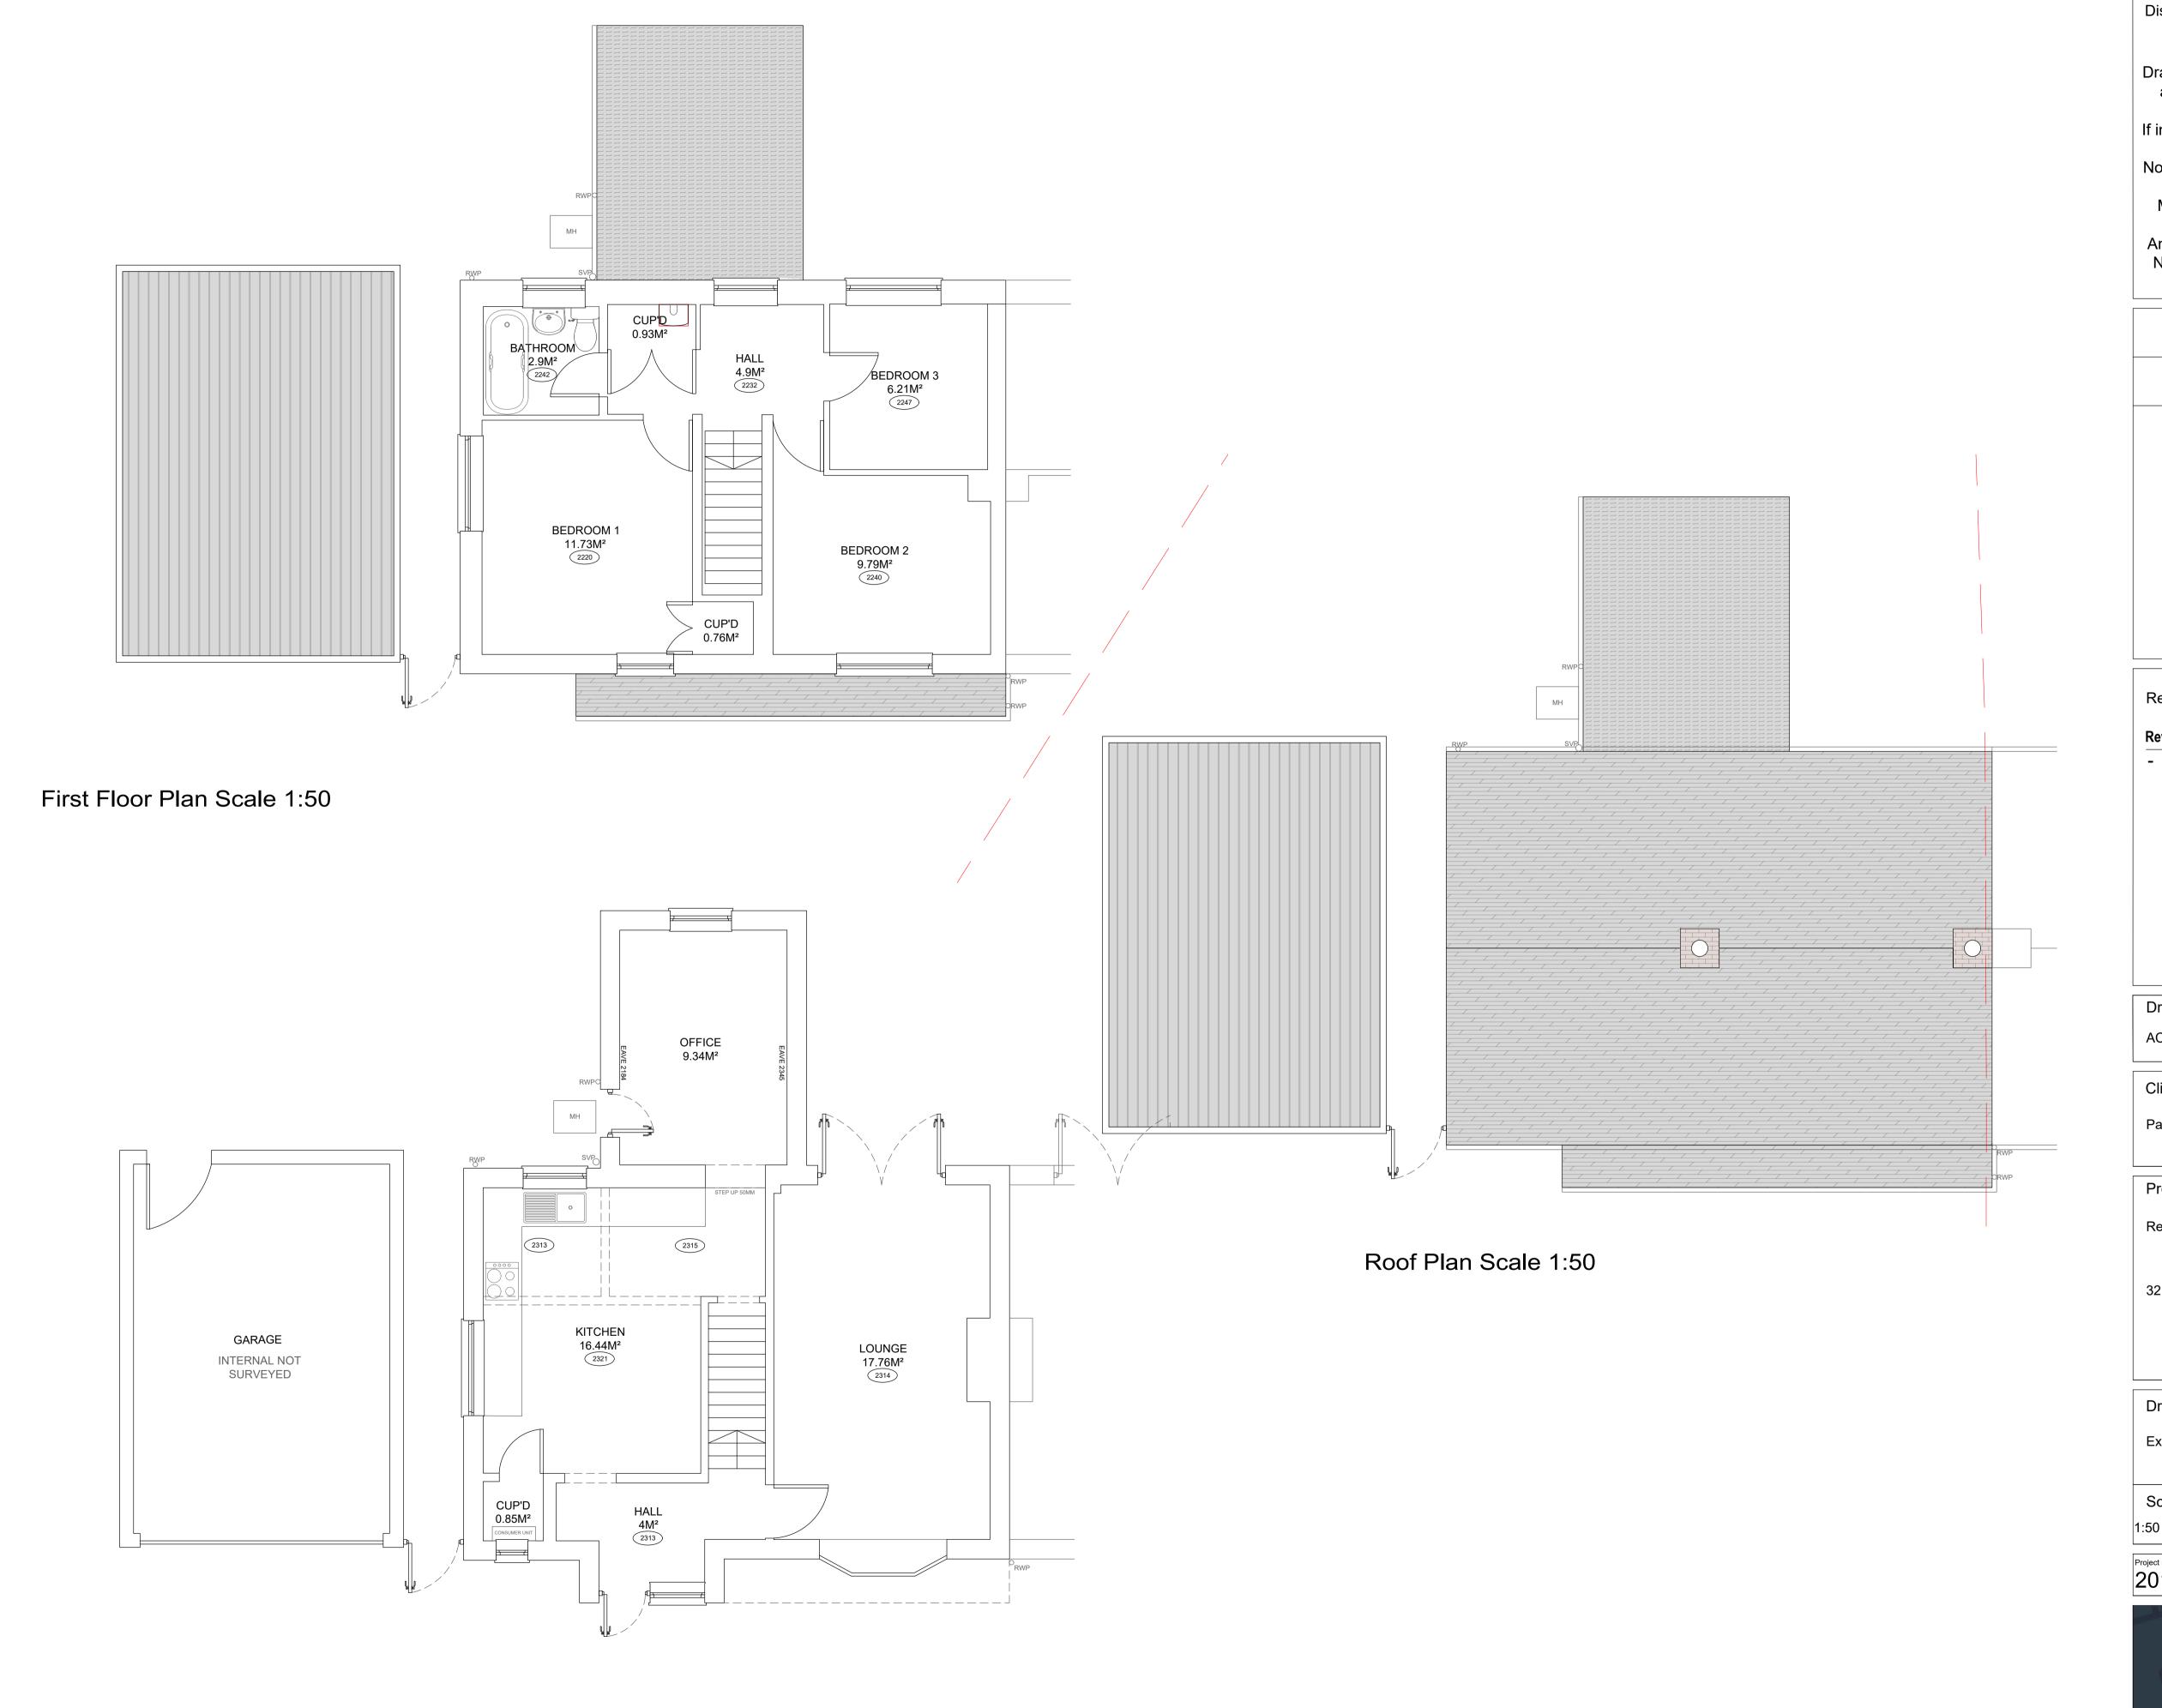

| Drawn by: | Managers Check: | Directors Check: |
|-----------|-----------------|------------------|
| AC        | DC              |                  |

Client:

Parm Garcha & Jenni Pentlow

Project:

Rear Two Storey Extension

32 St Mary's Road, Wollaston, Wellingborough, NN29 7RB

Drawing Title:

Existing Floor and Roof Plans

| Scale @ A1: | Date:      | Revision: |  |  |
|-------------|------------|-----------|--|--|
| 1:50        | 16/06/2023 | -         |  |  |