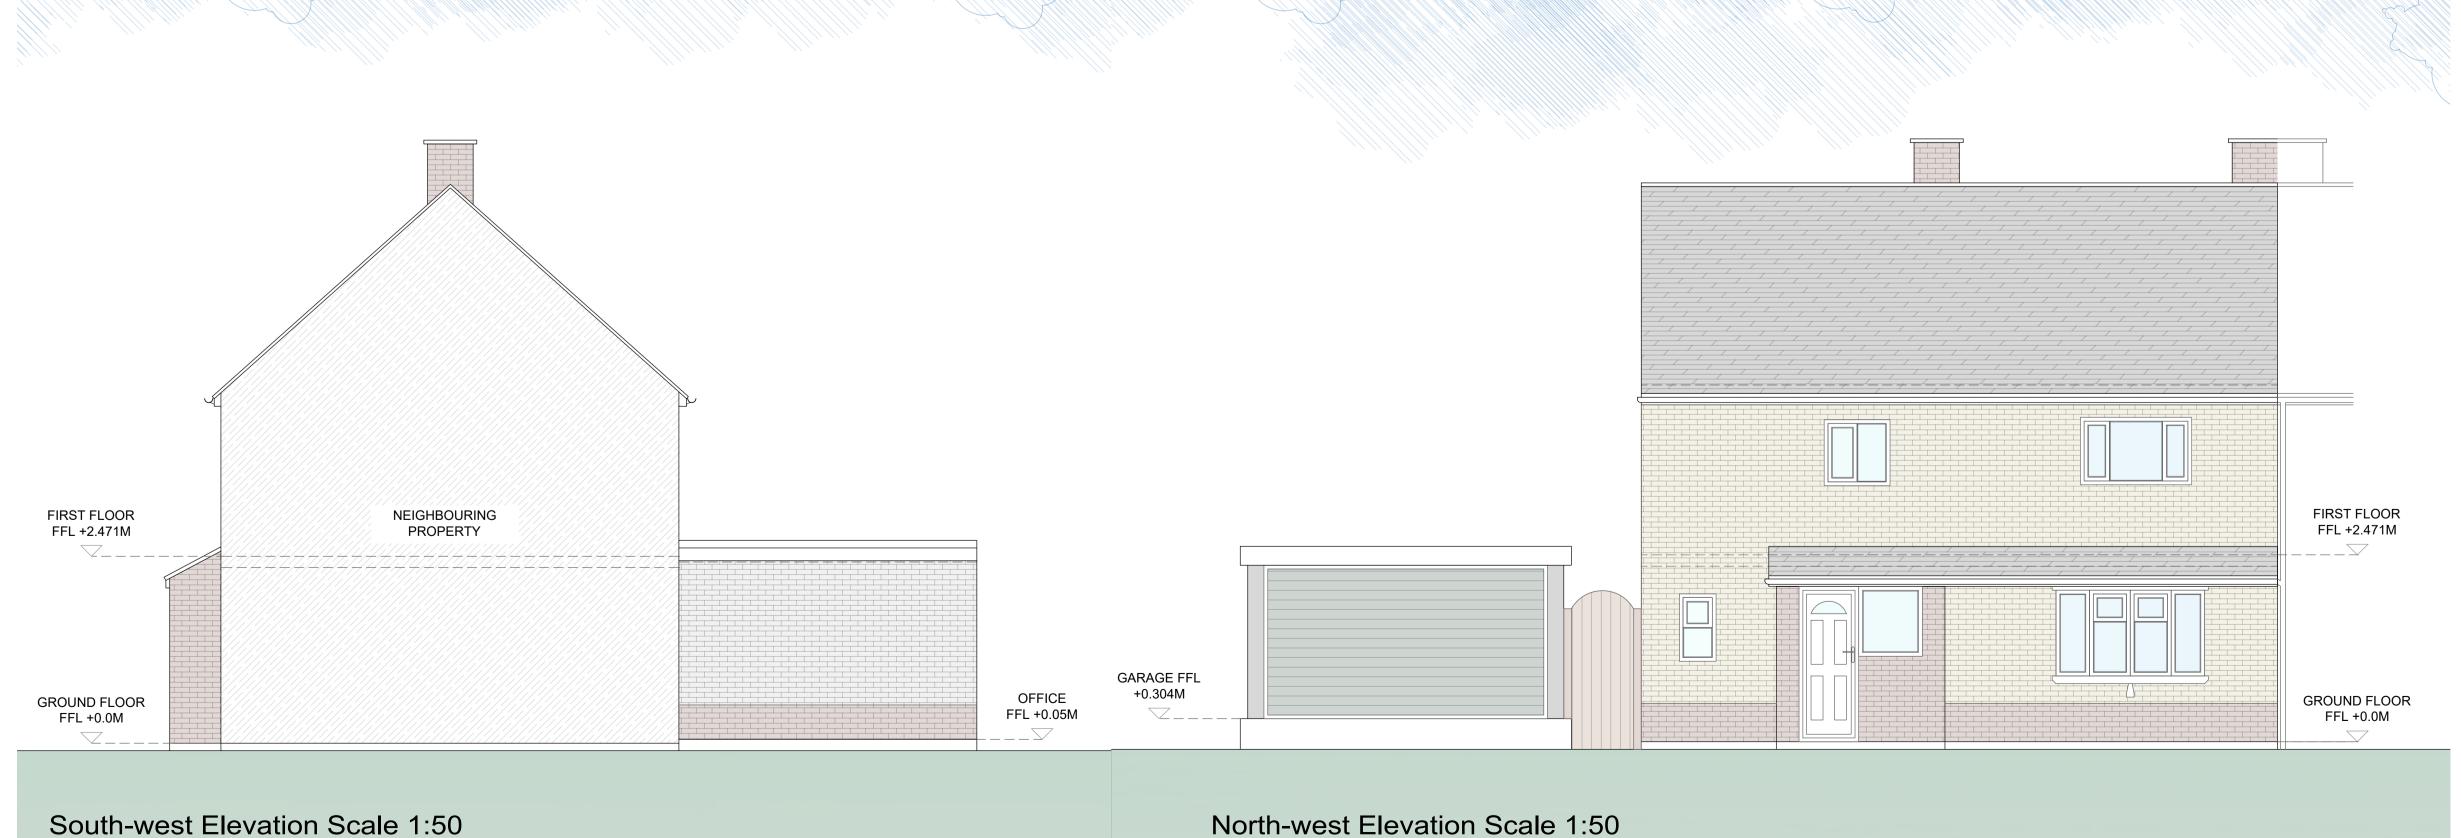

32 St Mary's Road, Wollaston, Wellingborough, NN29 7RB

Drawing Title:

**Existing Elevations** 

 Scale @ A1:
 Date:
 Revision:

 1:50
 16/06/2023

Project no. 201019

Drawing no. 201019-E-002

HARBUR DESIGN
Architectural Services