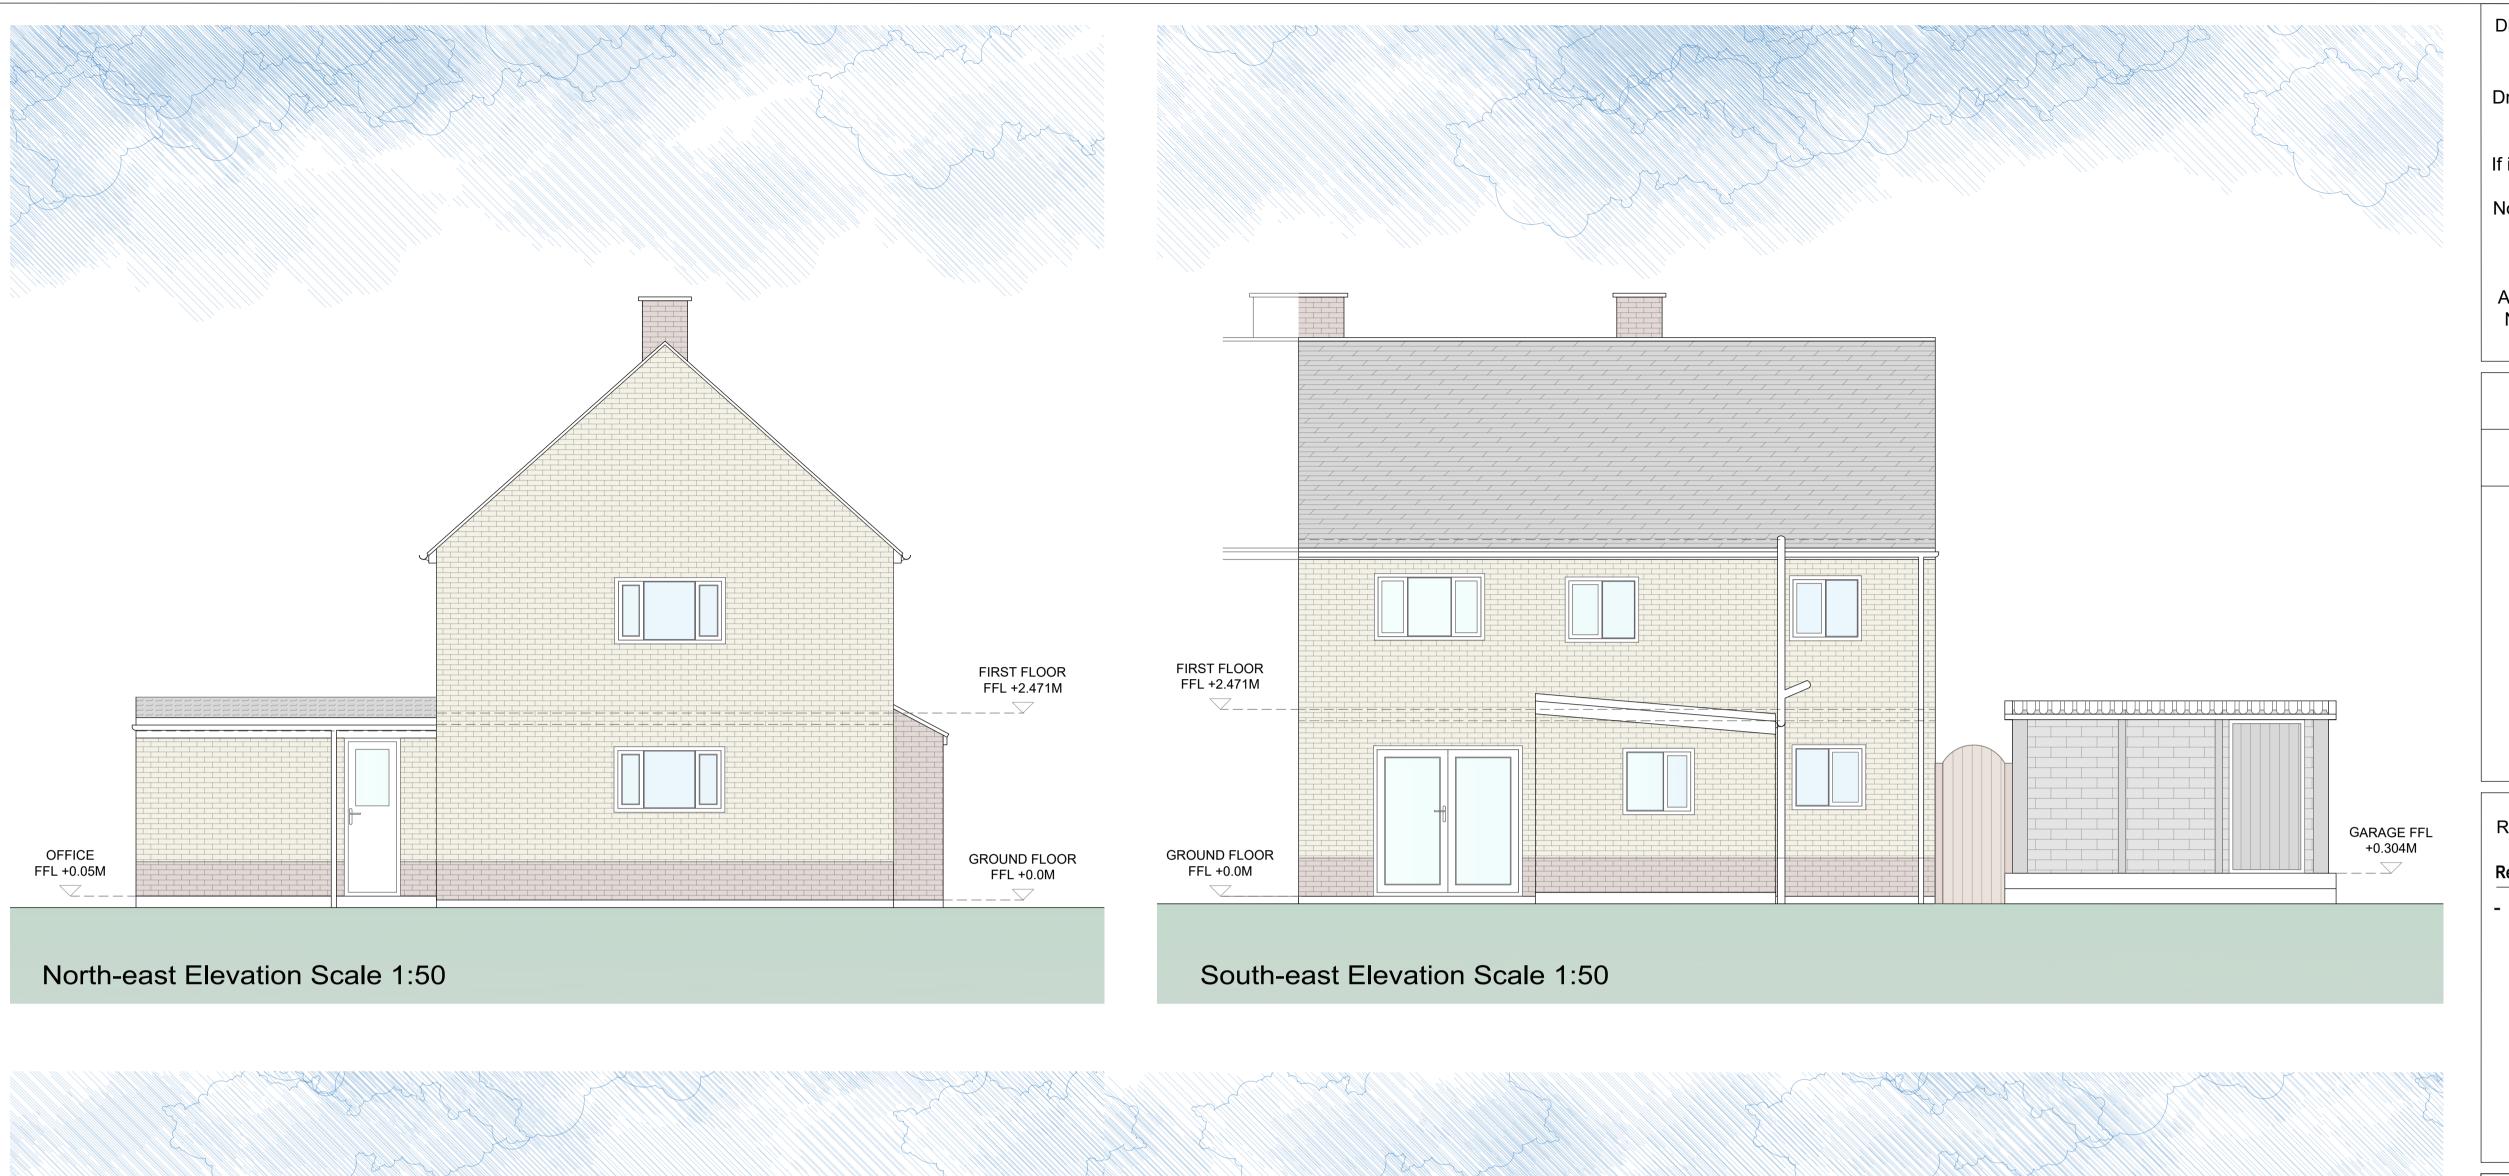

32 St Mary's Road, Wollaston, Wellingborough, NN29 7RB

Drawing Title:

**Existing Elevations** 

 Scale @ A1:
 Date:
 Revision:

 1:50
 16/06/2023

Project no. 201019

Drawing no. 201019-E-002

HARBUR DESIGN
Architectural Services