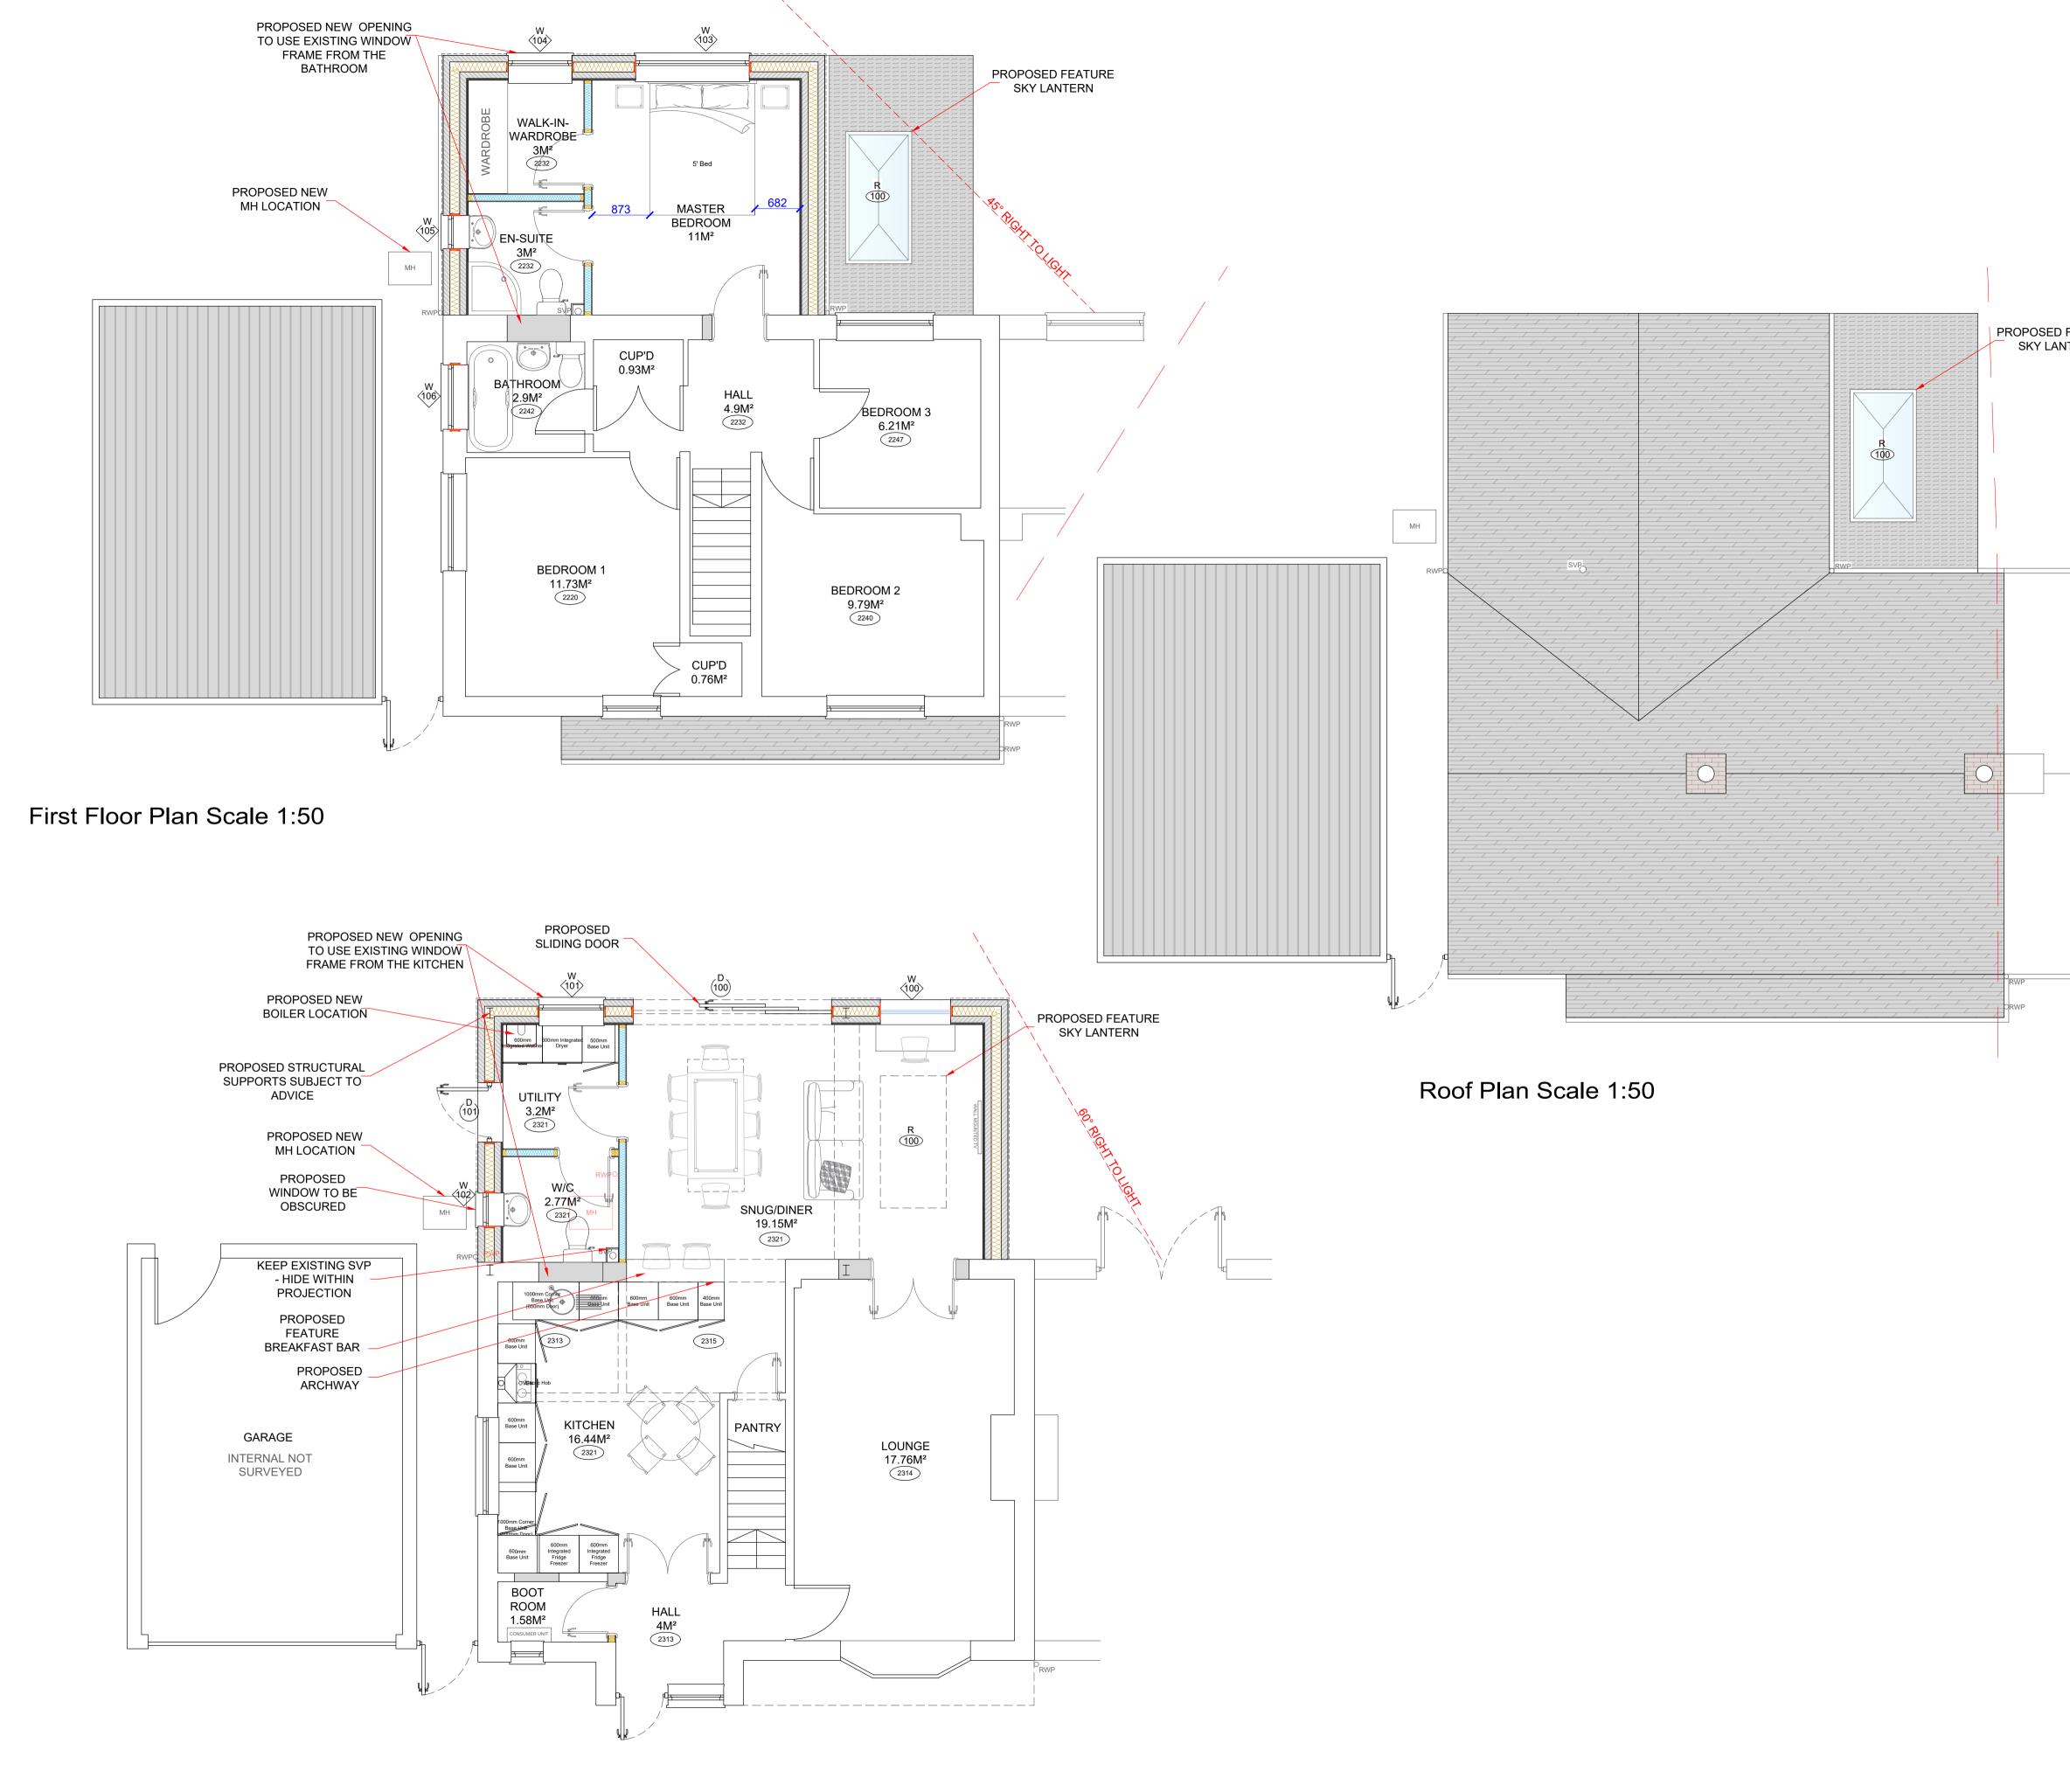

Ground Floor Plan Scale 1:50

|                                         | Disclaimer<br>PLANNING DRAWINGS<br>All drawings are provided for planning purposes only.<br>Drawings have been created from a non-intrusive survey and<br>all dimensions must be checked on site before any work<br>commences.<br>If in doubt please contact the main contractor if one has been<br>appointed.<br>No responsibility can be taken with any errors if building from<br>this drawing.<br>Main Contractor To Set Any Works Out Prior To Build To<br>Ensure Buildability Before Commencing Works.<br>Any Required Party Wall Act Or Build Over Agreements Will<br>Not Be Organized By Harbur Design And Will Need To Be<br>Completed By The Client Or A 3rd Party. |                    |                    |            |                        |
|-----------------------------------------|-------------------------------------------------------------------------------------------------------------------------------------------------------------------------------------------------------------------------------------------------------------------------------------------------------------------------------------------------------------------------------------------------------------------------------------------------------------------------------------------------------------------------------------------------------------------------------------------------------------------------------------------------------------------------------|--------------------|--------------------|------------|------------------------|
| FEATURE<br>NTERN                        | CDM Regulations                                                                                                                                                                                                                                                                                                                                                                                                                                                                                                                                                                                                                                                               |                    |                    |            |                        |
|                                         | Hazards                                                                                                                                                                                                                                                                                                                                                                                                                                                                                                                                                                                                                                                                       | ards Date Added I  |                    | ited       | Risk Assesment<br>Date |
|                                         |                                                                                                                                                                                                                                                                                                                                                                                                                                                                                                                                                                                                                                                                               |                    |                    |            |                        |
|                                         |                                                                                                                                                                                                                                                                                                                                                                                                                                                                                                                                                                                                                                                                               |                    |                    |            |                        |
|                                         | Revision notes:   Rev: Date:   - 24/07/23   Amended Title Page as per Request                                                                                                                                                                                                                                                                                                                                                                                                                                                                                                                                                                                                 |                    |                    |            |                        |
|                                         | Drawn by:                                                                                                                                                                                                                                                                                                                                                                                                                                                                                                                                                                                                                                                                     | Managers           | S Check:           | Direct     | ors Check:             |
|                                         | AC DC                                                                                                                                                                                                                                                                                                                                                                                                                                                                                                                                                                                                                                                                         |                    |                    |            |                        |
|                                         | Client:<br>Parm Garcha & Jenni Pentlow                                                                                                                                                                                                                                                                                                                                                                                                                                                                                                                                                                                                                                        |                    |                    |            |                        |
|                                         | Project:<br>Rear Two Storey                                                                                                                                                                                                                                                                                                                                                                                                                                                                                                                                                                                                                                                   | / Extension        |                    |            |                        |
|                                         | 32 St Mary's Road, Wollaston, Wellingborough, NN29 7RB                                                                                                                                                                                                                                                                                                                                                                                                                                                                                                                                                                                                                        |                    |                    |            |                        |
|                                         | Drawing Title:<br>Proposed Floor and Roof Plans                                                                                                                                                                                                                                                                                                                                                                                                                                                                                                                                                                                                                               |                    |                    |            |                        |
|                                         | Scale @ A1:<br>1:50                                                                                                                                                                                                                                                                                                                                                                                                                                                                                                                                                                                                                                                           | Date:<br>06/07/202 |                    | Revis<br>- | sion:                  |
|                                         | Project no.<br>201019                                                                                                                                                                                                                                                                                                                                                                                                                                                                                                                                                                                                                                                         |                    | Drawing no. 201019 | -P-0(      | )1                     |
| HARBUR DESIGN<br>Architectural Services |                                                                                                                                                                                                                                                                                                                                                                                                                                                                                                                                                                                                                                                                               |                    |                    |            |                        |