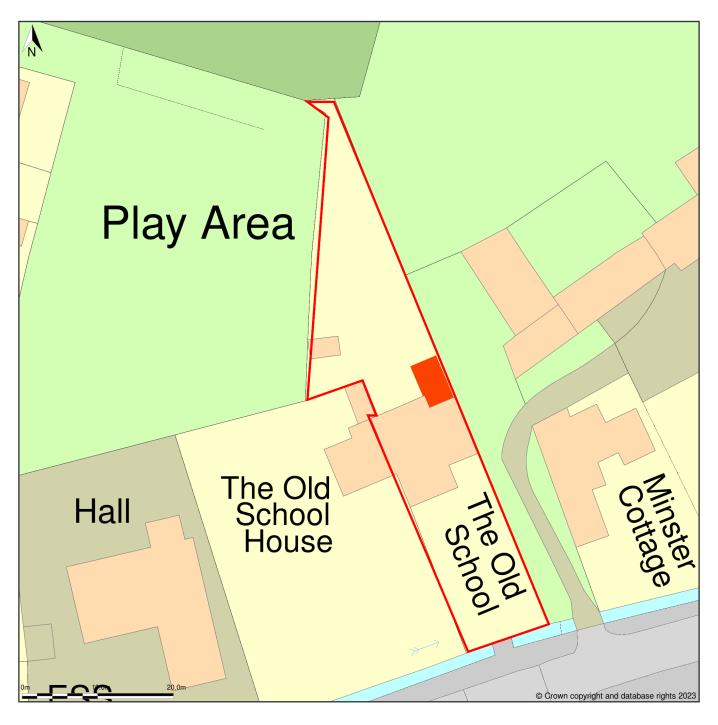

## The Old School, Church Road, Northmoor, Oxfordshire, OX29 5SX

Site Plan (also called a Block Plan) shows area bounded by: 442095.82, 202941.03 442185.82, 203031.03 (at a scale of 1:500), OSGridRef: SP4214 298. The representation of a road, track or path is no evidence of a right of way. The representation of features as lines is no evidence of a property boundary.

Produced on 6th Mar 2023 from the Ordnance Survey National Geographic Database and incorporating surveyed revision available at this date. Reproduction in whole or part is prohibited without the prior permission of Ordnance Survey. © Crown copyright 2023. Supplied by www.buyaplan.co.uk a licensed Ordnance Survey partner (100053143). Unique plan reference: #00802673-4FBEC8.

Ordnance Survey and the OS Symbol are registered trademarks of Ordnance Survey, the national mapping agency of Great Britain. Buy A Plan® logo, pdf design and the www.buyaplan.co.uk website are Copyright © Passinc Ltd 2023.