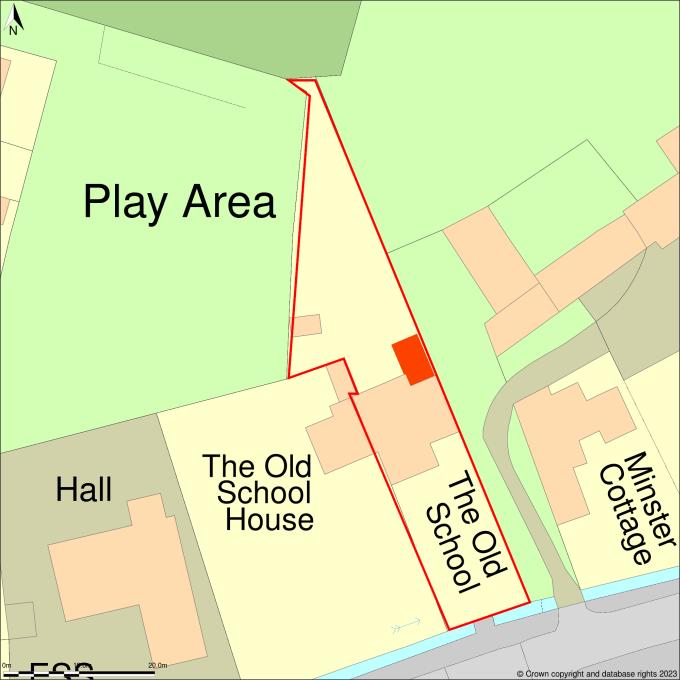

## The Old School, Church Road, Northmoor, Oxfordshire, OX29 5SX

Site Plan (also called a Block Plan) shows area bounded by: 442095.82, 202941.03 442185.82, 203031.03 (at a scale of 1:500), OSGridRef: SP4214 298. The representation of a road, track or path is no evidence of a right of way. The representation of features as lines is no evidence of a property boundary.

Produced on 6th Mar 2023 from the Ordnance Survey National Geographic Database and incorporating surveyed revision available at this date. Reproduction in whole or part is prohibited without the prior permission of Ordnance Survey. © Crown copyright 2023. Supplied by www.buyaplan.co.uk a licensed Ordnance Survey partner (100053143). Unique plan reference: #00802673-4FBEC8.

Ordnance Survey and the OS Symbol are registered trademarks of Ordnance Survey, the national mapping agency of Great Britain. Buy A Plan® logo, pdf design and the www.buyaplan.co.uk website are Copyright © Passinc Ltd 2023.