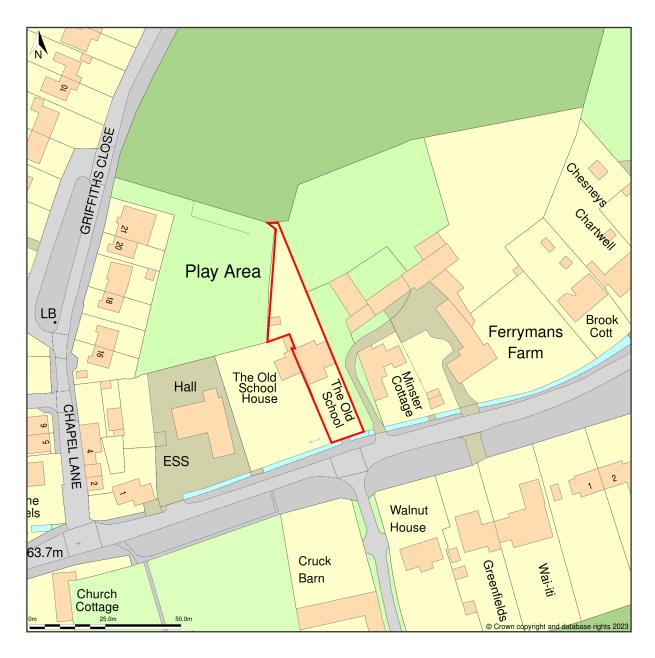

## The Old School, Church Road, Northmoor, Oxfordshire, OX29 5SX

Location Plan shows area bounded by: 442054.38, 202885.08 442254.38, 203085.08 (at a scale of 1:1250), OSGridRef: SP4215 298. The representation of a road, track or path is no evidence of a right of way. The representation of features as lines is no evidence of a property boundary.